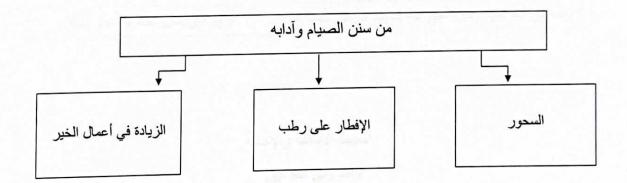

ج) أكمل المخطط السبهمى الآتى: ثلاث درجات ص٥٢-٥٢

٥

- أو تعجيل الفطور - الدعاء عند الفطر وأثناء الصيام - الاجتهاد بالعبادة في العشر الأواخر .

ب ) اكتب التصرف المناسب مقابل كل موقف من المواقف الآتية: ٣ درجات ص ٦٠