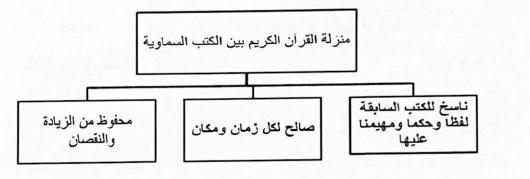

ج - أكمل المخطط السهمي الآتي بما يناسبه من كلمات : ( ثلاث درجات )

- ( مشتمل على أصول الهداية وفروعها ) ص ٢٣ ج

السؤال الثالث : مجال الحديث الشريف : (ثمان درجات)
 \* عن عبدالله بن مسعود رضي الله عنه - أن رسول الله صلى الله عليه وسلم - قال: (إن الشمس والقمر لا ينكسفان لموت أحد من الناس, ولكنهما آيتان من آيات الله فإذا رأيتمو هما فقوموا فصلوا)
 - من خلال دراستك للحديث السابق أجب عما يأتى:
 أ - اكتب كلمة (صح) مقابل العبارة الصحيحة أو (خطا) مقابل العبارة غير الصحيحة مما يأتى:
 أ - اكتب كلمة (صح) مقابل العبارة الصحيحة أو (خطا) مقابل العبارة غير الصحيحة مما يأتى:
 أ - اكتب كلمة (صح) مقابل العبارة الصحيحة أو (خطا) مقابل العبارة غير الصحيحة مما يأتى:
 أ - ملاة الكسوف سنة مؤكدة . ص٣٥ ج١
 ٢ - صلاة الكسوف لها أذان وإقامة . ص ٣٠ ج١
 ٣ - منلاة الكسوف لها أذان وإقامة . ص ٣٠ ج١
 ٣ - منود يالك العبارة المان وقراءتان وركوعان وسجدتان. ص٣٢ ج١
 ٣ - منود الشمس والقمر آيتان من آيات الله تعالى . ص٣٣ ج١