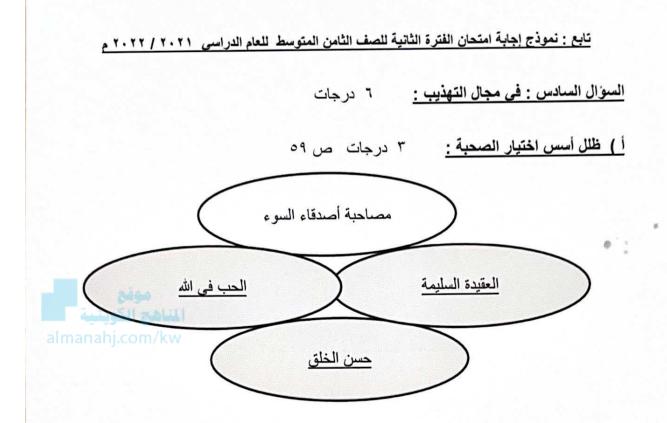

ب ) هناك عدة مفطرات تؤثر في الصيام وتفسده ، اكتب أربعاً منها . ٤ درجات ص ٥٣

١- كل ما وصل إلى الجوف من الفم والأنف .
 ٢- القيء عمداً .
 ٣- خروج دم الحيض والنفاس .
 ٤- الجماع .
 أو إنزال المني بشهوة .
 إخراج الدم من البدن .

ج) أكمل المخطط السبهمى الآتى: ثلاث درجات ص٥٢-٥٢

٥

- أو تعجيل الفطور - الدعاء عند الفطر وأثناء الصيام - الاجتهاد بالعبادة في العشر الأواخر .

ب ) اكتب التصرف المناسب مقابل كل موقف من المواقف الآتية: ٣ درجات ص ٦٠

| مناسب          | التصرف ال          | الموقف                                      |
|----------------|--------------------|---------------------------------------------|
| ، أو نحو ذلك   | أساعده بصدر رحب    | ١ - طلب منك صديقك مساعدته في مذاكرة دروسه . |
| كها أو نحو ذلك | أنصحه وأحثه على تر | ٢- شاهدت صديقا لك يدخن .                    |
| أو نحو ذلك     | ازوره واسال عنه    | ٣- صديق لك تغيب عن المدرسة بسبب مرض أصابه . |