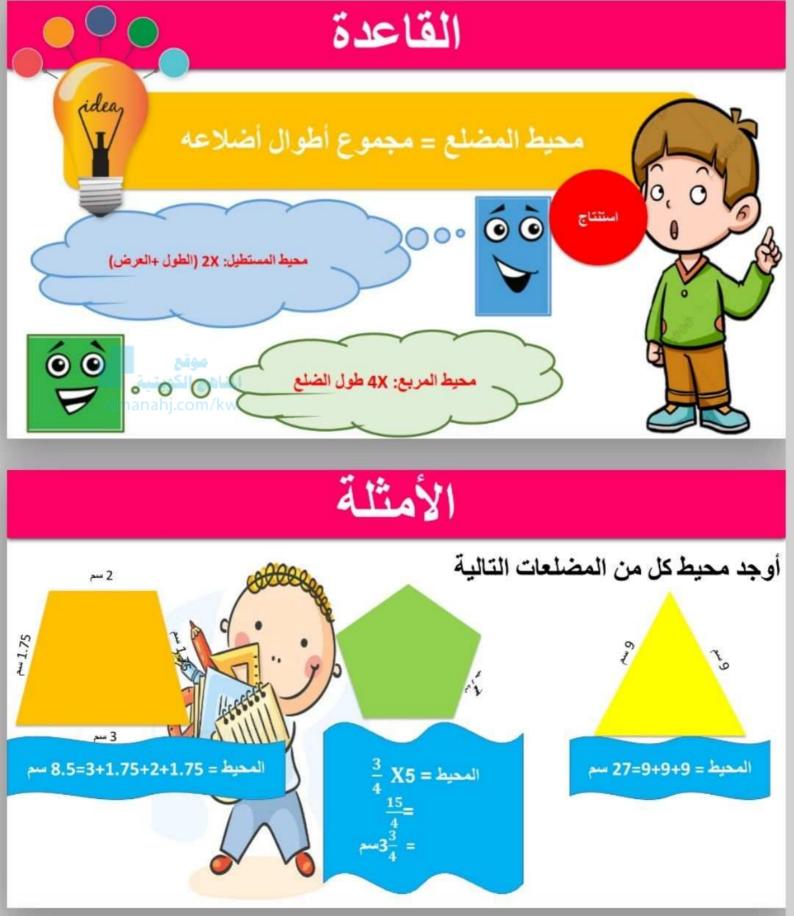

## سوف نتعلم كيف يمكن استخدام القواعد لحساب المسافة حول سطح ما

في يوم الاحتفال بنهاية كل عام دراسي يشارك المتعلمين في تحضير الملعب فيطوقون الملعب بالحبال ما هو طول الحبل اللازم لتطويق ملعب ما على شكل مستطيل؟ عليك إيجاد المسافة حول الملعب (محيط الملعب) عليك إيجاد المسافة حول الملعب (محيط الملعب) محيط المضلع = الطول +العرض +العرض انن محيط المستطيل = 2الطول +2العرض المول +العرض) انن محيط المستطيل = 2(الطول +العرض) المول الحبل اللازم لتطويق الملعب هو 340 م