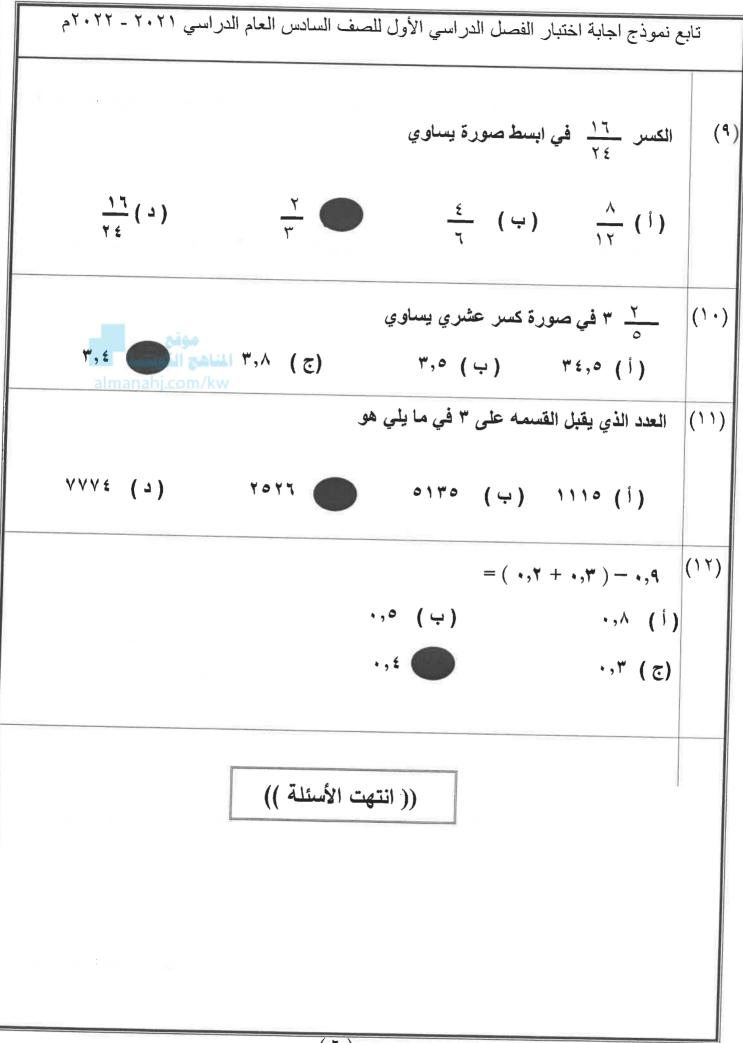

$$\frac{2}{2} \frac{1}{2} \frac{1}$$

تابع نموذج اجابة اختبار الفصل الدراسي الأول للصف السادس العام الدراسي ٢٠٢١ - ٢٠٢٢م ثانياً: البنود موضوعية: 1.4 أولاً: في البنود من (١) إلى (٤) عبارات ظلل (أ) إذا كانت العبارة صحيحة ، ظلل (ب) إذا كانت العبارة خاطئة. المتوسط الحسابي للبيانات ٩ ، ١٥ ، ١ ، ٣ هو ٢٨ (1)الاعداد ۲ ، ۱۷ ، ۲٫۷ ، ۲٫۰ ، ۰٫۱۵ مرتبة تنازليا (i)(٢) موقع الناهم ال قيمة ن في العبارة ٤÷ ن = ٢٠٠٠٤ هو ن = ٢٠٠٠ (٣) ahahjcom/kw  $\frac{\gamma_1}{m} = \frac{\gamma_1}{m}$ (٤) في البنود من (٥) إلى (١٢) لكل بند أربعة اختيارات واحد فقط منها صحيح. ثانيا: ظلَّل الرمز الدال على الاختيار الصحيح . العدد الذي يقع بين ٥,٧ ، ٥,٨ هو (•) 0,79 (1) (ج) ٥,٩ ٥,٧١ ·, 17 (ĺ) اذا کان ٤× ( ٦× ٧ ) = (٤× ن) × ٧ ، فان ن = (٦) (د) ۱ (3) V ٤ (أ) ٦ J = ·,··• ×·,· £ <u>(</u>Y) .,.... ۲ ( ۵ ) ·,··Y (!) ·,Y(أ) فان اذا كانت الزاويتان س ، ص متتامتان وكان الزاوية س تساوى ٥٥° (^) قياس الزاوية ص يساوى °۱۲٥ (ب) °00(1) • • • • •∧・(で) ( • )