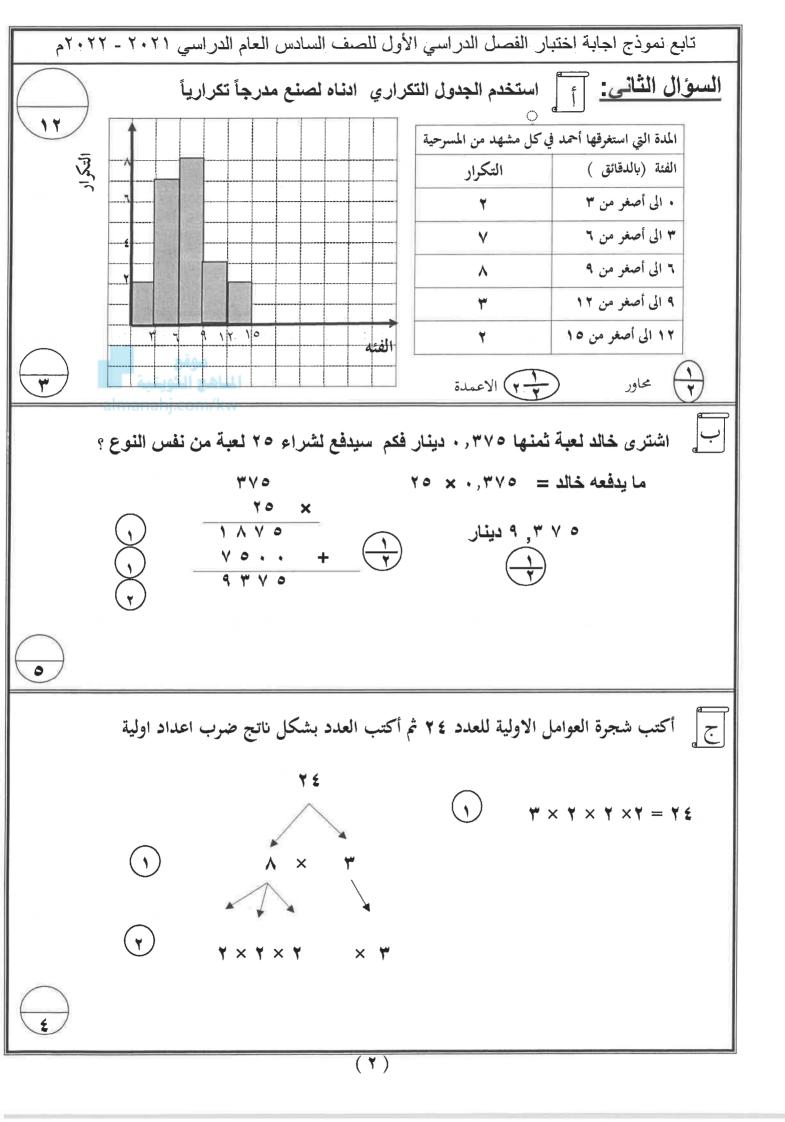

$$\frac{2}{2} \frac{1}{2} \frac{1}$$

تابع نموذج اجابة اختبار الفصل الدراسي الأول للصف السادس العام الدراسي ٢٠٢١ - ٢٠٢٢م ثانياً: البنود موضوعية: 1.4 أولاً: في البنود من (١) إلى (٤) عبارات ظلل (أ) إذا كانت العبارة صحيحة ، ظلل (ب) إذا كانت العبارة خاطئة. المتوسط الحسابي للبيانات ٩ ، ١٥ ، ١ ، ٣ هو ٢٨ (1)الاعداد ۲ ، ۱۷ ، ۲٫۷ ، ۲٫۰ ، ۰٫۱۵ مرتبة تنازليا (i)(٢) موقع الناهم ال قيمة ن في العبارة ٤÷ ن = ٢٠٠٠٤ هو ن = ٢٠٠٠ (٣) ahahjcom/kw  $\frac{\gamma_1}{m} = \frac{\gamma_1}{m}$ (٤) في البنود من (٥) إلى (١٢) لكل بند أربعة اختيارات واحد فقط منها صحيح. ثانيا: ظلَّل الرمز الدال على الاختيار الصحيح . العدد الذي يقع بين ٥,٧ ، ٥,٨ هو (•) 0,79 (1) (ج) ٥,٩ ٥,٧١ ·, 17 (ĺ) اذا کان ٤× ( ٦× ٧ ) = (٤× ن) × ٧ ، فان ن = (٦) (د) ۱ (3) V ٤ (أ) ٦ J = ·,··• ×·,· £ <u>(</u>Y) .,.... ۲ ( ۵ ) ·,··Y (!) ·,Y(أ) فان اذا كانت الزاويتان س ، ص متتامتان وكان الزاوية س تساوى ٥٥° (^) قياس الزاوية ص يساوى °۱۲٥ (ب) °00(1) • • • • •∧・(で) ( • )