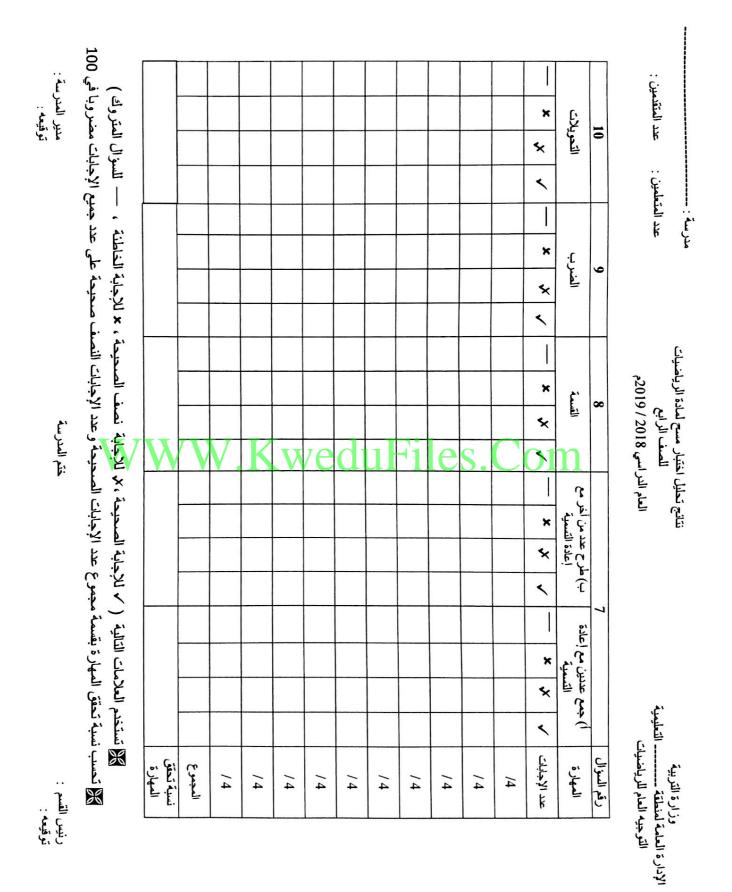

| نسبة<br>تحقق<br>المهارة | عدد<br>الأسنلة<br>المتروكة | عدد<br>الإجابات<br>الخاطنة | عدد<br>الإجابات<br>نصف<br>الصحيحة | عدد<br>الإجابات<br>الصحيحة | المهارة                           | رقم<br>السوال |
|-------------------------|----------------------------|----------------------------|-----------------------------------|----------------------------|-----------------------------------|---------------|
|                         |                            |                            |                                   |                            | كتابة رمز العدد                   | 1             |
|                         |                            |                            |                                   |                            | المجسمات                          | 2             |
|                         |                            |                            |                                   |                            | ترتيب الأعداد                     | 3             |
|                         |                            |                            |                                   |                            | التمثيلات البيانية                | 4             |
|                         |                            |                            |                                   |                            | اكمال النمط                       | 5             |
|                         |                            |                            |                                   |                            | كتابة الوقت                       | 6             |
|                         |                            |                            |                                   |                            | جمع عددين مع إعادة التسمية        | -             |
|                         |                            |                            |                                   |                            | 7 طرح عدد من آخر مع إعادة التسمية |               |
|                         |                            |                            |                                   |                            | القسمة                            | 8             |
|                         |                            |                            |                                   |                            | الضرب                             | 9             |
|                         |                            |                            |                                   |                            | التحويلات                         | 10            |
|                         | WW                         | W.]                        | KWe                               | edu                        | Files.Com                         |               |

## 😿 تحسب نسبة تحقق المهارات بقسمة مجموع عدد الإجابات الصحيحة وعدد الإجابات النصف صحيحة على عدد جميع

الإجابات مضروبا في 100

رنيس القسم : توقعيه :

ختم المدرسة

مدير المدرسة : توقيعه :

-

رنيس القسم : توقيعه :