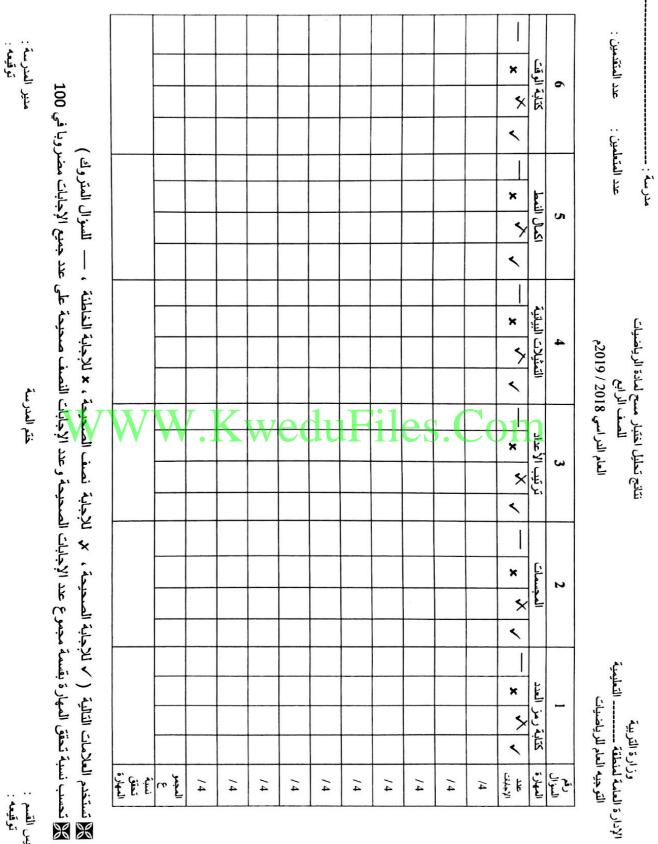

Scanned with CamScanner

Scanned with CamScanner

| اسم المدرسة :                     | نتائج تحليل اختبار مسح لمادة الرياضيات     | وزارة التربية                                              |
|-----------------------------------|--------------------------------------------|------------------------------------------------------------|
| عدد المتعلمين : ، عدد المتقدمين : | للصف الرابع<br>العام الدراسي 2018 - 2019 م | الإدارة العامة لمنطقة التعليمية<br>التوجيه الفني للرياضيات |

| نسبة<br>تحقق<br>المهارة | عدد<br>الأسنلة<br>المتروكة | عدد<br>الإجابات<br>الخاطنة | عدد<br>الإجابات<br>نصف<br>الصحيحة | عدد<br>الإجابات<br>الصحيحة | المهارة                           | رقم<br>السوال |
|-------------------------|----------------------------|----------------------------|-----------------------------------|----------------------------|-----------------------------------|---------------|
|                         |                            |                            |                                   |                            | كتابة رمز العدد                   | 1             |
|                         |                            |                            |                                   |                            | المجسمات                          | 2             |
|                         |                            |                            |                                   |                            | ترتيب الأعداد                     | 3             |
|                         |                            |                            |                                   |                            | التمثيلات البيانية                | 4             |
|                         |                            |                            |                                   |                            | اكمال النمط                       | 5             |
|                         |                            |                            |                                   |                            | كتابة الوقت                       | 6             |
|                         |                            |                            |                                   |                            | جمع عددين مع إعادة التسمية        | -             |
|                         |                            |                            |                                   |                            | 7 طرح عدد من آخر مع إعادة التسمية |               |
|                         |                            |                            |                                   |                            | القسمة                            | 8             |
|                         |                            |                            |                                   |                            | الضرب                             | 9             |
|                         |                            |                            |                                   |                            | التحويلات                         | 10            |
|                         | WW                         | W.]                        | KWe                               | edu                        | Files.Com                         |               |

## 😿 تحسب نسبة تحقق المهارات بقسمة مجموع عدد الإجابات الصحيحة وعدد الإجابات النصف صحيحة على عدد جميع

الإجابات مضروبا في 100

رنيس القسم : توقعيه :

ختم المدرسة

مدير المدرسة : توقيعه :

-

رنيس القسم : توقيعه :