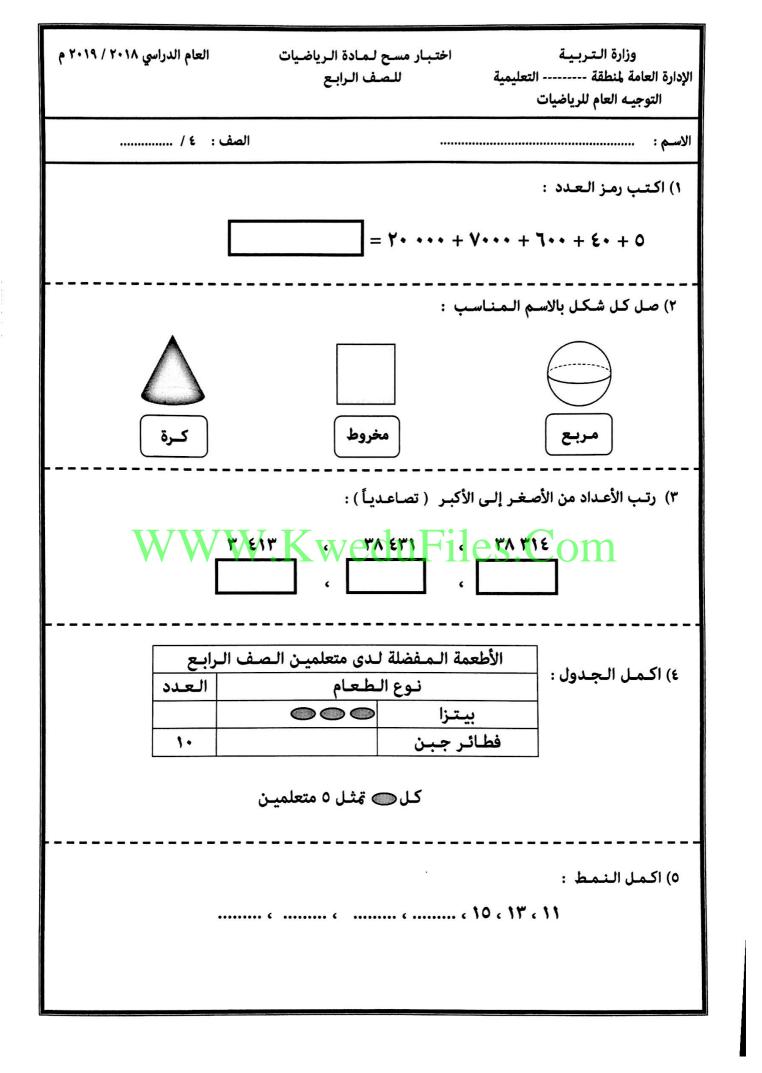

Scanned with CamScanner

Scanned with CamScanner

| اسم المدرسة :                     | نتائج تحليل اختبار مسح لمادة الرياضيات     | وزارة التربية                                              |
|-----------------------------------|--------------------------------------------|------------------------------------------------------------|
| عدد المتعلمين : ، عدد المتقدمين : | للصف الرابع<br>العام الدراسي 2018 - 2019 م | الإدارة العامة لمنطقة التعليمية<br>التوجيه الفني للرياضيات |