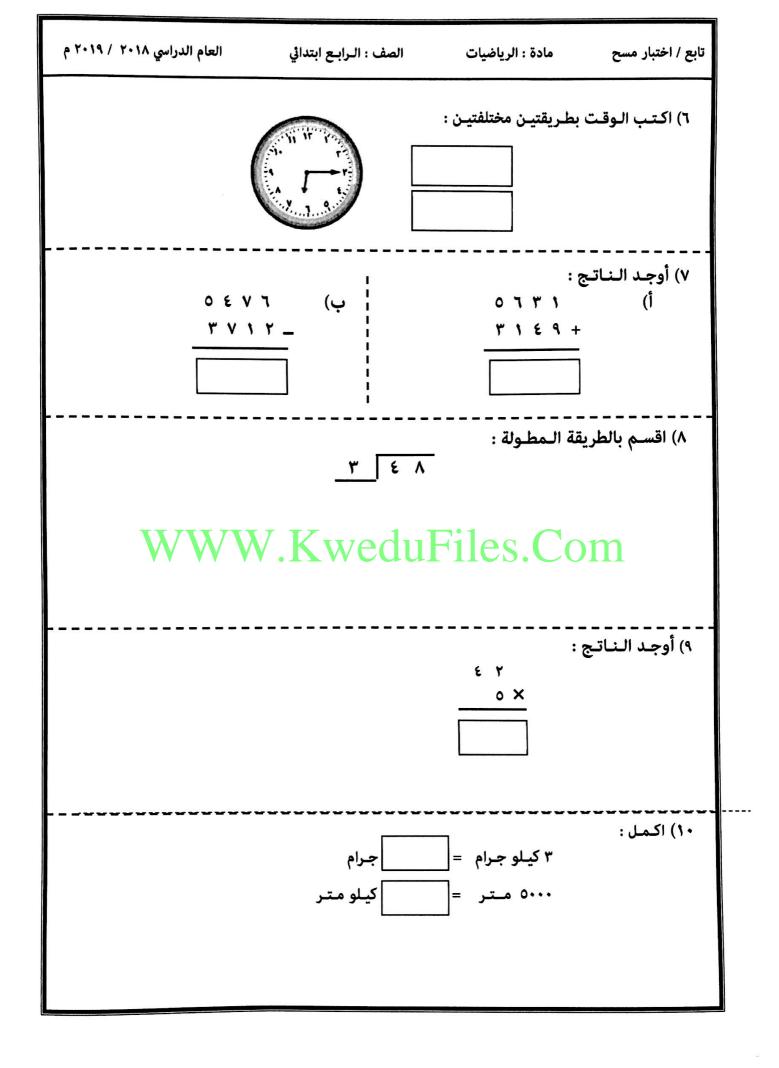

Scanned with CamScanner

Scanned with CamScanner

| اسم المدرسة :                     | نتائج تحليل اختبار مسح لمادة الرياضيات     | وزارة التربية                                              |
|-----------------------------------|--------------------------------------------|------------------------------------------------------------|
| عدد المتعلمين : ، عدد المتقدمين : | للصف الرابع<br>العام الدراسي 2018 - 2019 م | الإدارة العامة لمنطقة التعليمية<br>التوجيه الفني للرياضيات |