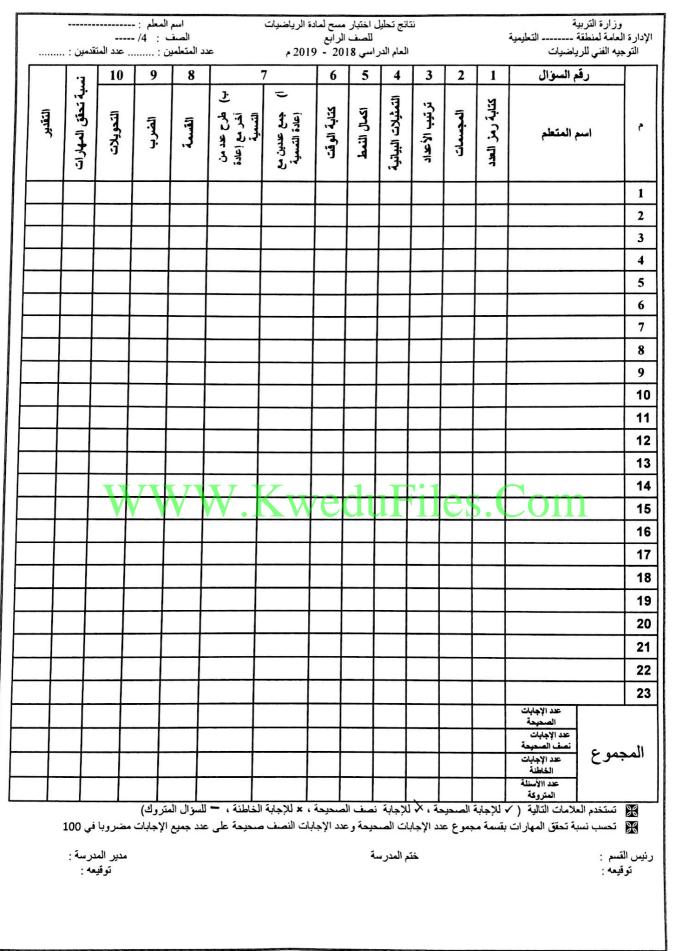

Scanned with CamScanner

Scanned with CamScanner

| اسم المدرسة :                     | نتائج تحليل اختبار مسح لمادة الرياضيات     | وزارة التربية                                              |
|-----------------------------------|--------------------------------------------|------------------------------------------------------------|
| عدد المتعلمين : ، عدد المتقدمين : | للصف الرابع<br>العام الدراسي 2018 - 2019 م | الإدارة العامة لمنطقة التعليمية<br>التوجيه الفني للرياضيات |

| نسبة<br>تحقق<br>المهارة | عدد<br>الأسنلة<br>المتروكة | عدد<br>الإجابات<br>الخاطنة | عدد<br>الإجابات<br>نصف<br>الصحيحة | عدد<br>الإجابات<br>الصحيحة | المهارة                           | رقم<br>السوال |
|-------------------------|----------------------------|----------------------------|-----------------------------------|----------------------------|-----------------------------------|---------------|
|                         |                            |                            |                                   |                            | كتابة رمز العدد                   | 1             |
|                         |                            |                            |                                   |                            | المجسمات                          | 2             |
|                         |                            |                            |                                   |                            | ترتيب الأعداد                     | 3             |
|                         |                            |                            |                                   |                            | التمثيلات البيانية                | 4             |
|                         |                            |                            |                                   |                            | اكمال النمط                       | 5             |
|                         |                            |                            |                                   |                            | كتابة الوقت                       | 6             |
|                         |                            |                            |                                   |                            | جمع عددين مع إعادة التسمية        | -             |
|                         |                            |                            |                                   |                            | 7 طرح عدد من آخر مع إعادة التسمية |               |
|                         |                            |                            |                                   |                            | القسمة                            | 8             |
|                         |                            |                            |                                   |                            | الضرب                             | 9             |
|                         |                            |                            |                                   |                            | التحويلات                         | 10            |
|                         | WW                         | W.]                        | KWe                               | edu                        | Files.Com                         |               |

## 😿 تحسب نسبة تحقق المهارات بقسمة مجموع عدد الإجابات الصحيحة وعدد الإجابات النصف صحيحة على عدد جميع

الإجابات مضروبا في 100

رنيس القسم : توقعيه :

ختم المدرسة

مدير المدرسة : توقيعه :

-

رنيس القسم : توقيعه :