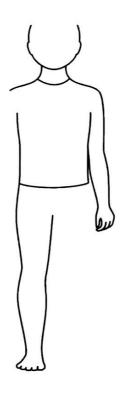

## WWW.KweduFiles.Com

السؤال الثاني: أكمل اجزاء الجسم الناقصة في الصورة التالية.