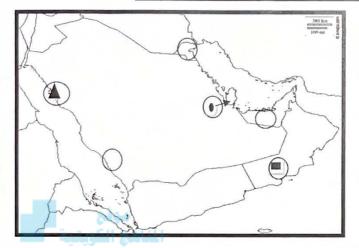

# (أ) لاحظ خريطة شبة الجزيرة العربية ثم أجب عن ما يليها من أسئلة:

- أقل الدول الخليجية في نسبة المواطنين تحمل على الخريطة الرقم (٤) ص١١٢
- مقر مكتب التربية العربي يقع في دولة خليجية تحمل على الخريطة الرقم (٢). ص١٣٠٠
  - ميناء الفحل يمثله على الخريطة الرمز ( 🛕 ) ص ٩٧
  - قلعة البرتغال توجد في دولة خليجية تحمل على الخريطة الرقم ( ٣ ) . ص١٢٠٠
- مسطح ماني تطل عليه جميع دول الخليج العربية يمثله على الخريطة الرمز ( ) ص ٩١ ا

#### (أ) عين المطلوب على خريطة شبه الجزيرة العربية الصماء باستخدام الرموز التالية: ٣ درجات

١- مدينة ينبع الصناعية بوضع الرمز 🛦 ص٩٧

- ٢- مدينة صلالة بوضع الرمز الص٩٢٠
- ٣- دولة اعلن فيها قيام السوق الخليجية المشتركة
   بوضع الرمز م١٣٠٠