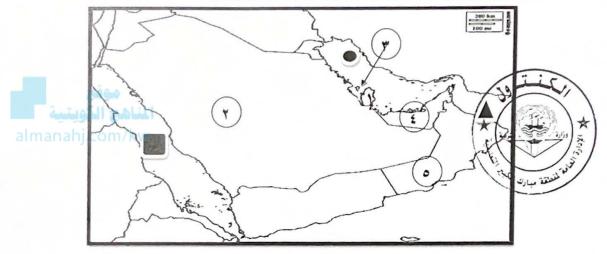

# (أ) لاحظ خريطة شبة الجزيرة العربية ثم أجب عن ما يليها من أسئلة:

- أقل الدول الخليجية في نسبة المواطنين تحمل على الخريطة الرقم (٤) ص١١٢
- مقر مكتب التربية العربي يقع في دولة خليجية تحمل على الخريطة الرقم (٢). ص١٣٠٠
  - ميناء الفحل يمثله على الخريطة الرمز ( 🛕 ) ص ٩٧
  - قلعة البرتغال توجد في دولة خليجية تحمل على الخريطة الرقم ( ٣ ) . ص١٢٠٠
- مسطح ماني تطل عليه جميع دول الخليج العربية يمثله على الخريطة الرمز ( ) ص ٩١ ا

#### (أ) عين المطلوب على خريطة شبه الجزيرة العربية الصماء باستخدام الرموز التالية: ٣ درجات

١- مدينة ينبع الصناعية بوضع الرمز 🛦 ص٩٧

- ٢- مدينة صلالة بوضع الرمز الص٩٢٠
- ٣- دولة اعلن فيها قيام السوق الخليجية المشتركة
   بوضع الرمز م١٣٠٠