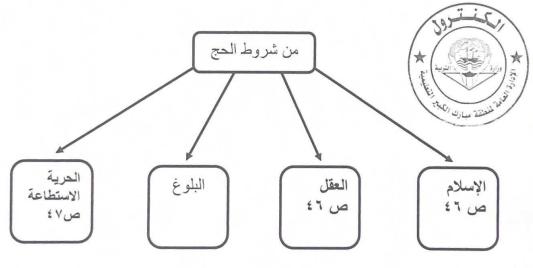

حدث: ( ثلاث درجات ) ( غزوة تبوك - حجة الوداع - غزوة مؤتة )

١ - غزوة مؤتة ص ٦٨

٢ - غزوة تبوك ص ١٣٣

٣ - حجة الوداع ص ١٤٣

إجابة نهاية امتحان الفترة الدراسية الثانية لمادة التربية الإسلامية للصف التاسع العام الدراسي ٤٤٤ هـ - ٢٠٢٣/٢٠٢ م

## ( تسع درجات )

#### السؤال الخامس : (في مجال الفقه):

# أ - اكتب ماذا يترتب على ترك الأعمال الآتية في الحج مع بيان السبب: (ثلاث درجات)

١ - حاج ترك أثناء حجه طواف الإفاضة.

الحكم : بطل حجه السبب : أنه ترك ركن من أركان الحج . ص ٥٣

٢ - حاج ترك أثناء حجه المبيت بمزدلفة.

الحكم : يصح حجه ولكن عليه دم فإن عجز صام عشرة أيام السبب : لأنه ترك أحد واجبات الحج ص ١٥٠

٣ - حاج ترك أثناء حجه طواف الوداع.

الحكم : يصح حجه ولكن عليه دم فإن عجز صام عشرة أيام . السبب : لأنه ترك أحد واجبات الحج ص ١٥٠

# ( ثلاث درجات ) almanahj.com/kw

### ب - أكمل المخطط السهمي الآتي :



( ثلاث درجات )

# ج - ضع الرقم المناسب من المجموعة (أ) أمام ما يناسبها من المجموعة (ب) فيما يأتى :

| ( - )                 | الرقم | (1)                    | الرقم |
|-----------------------|-------|------------------------|-------|
| النحر ص١٢٦            | ۲     | الحادي عشر من ذي الحجة | 1     |
| التروية               |       | العاشر من ذي الحجة     | ۲     |
| أول أيام التشريق ص١٢٦ | 1     | التاسع من ذي الحجة     | ٣     |
| عرفة ص١٢٦             | ٣     |                        |       |

# إجابة نهاية امتحان الفترة الدراسية الثانية لمادة التربية الإسلامية للصف التاسع العام الدراسي ١٤٤٤هـ ٢٠٢٣/٢٠٢٠م السوال السادس : (قي مجال التهذيب)

# أ - ظلل الدائرة (أ) إذا كانت الجملة صحيحة وظلل الدائرة (ب) إذا كانت الجملة غير صحيحة فيما يأتى:

- (·) (i)
- ١- المرض ابتلاء يثاب المسلم عليه إذا