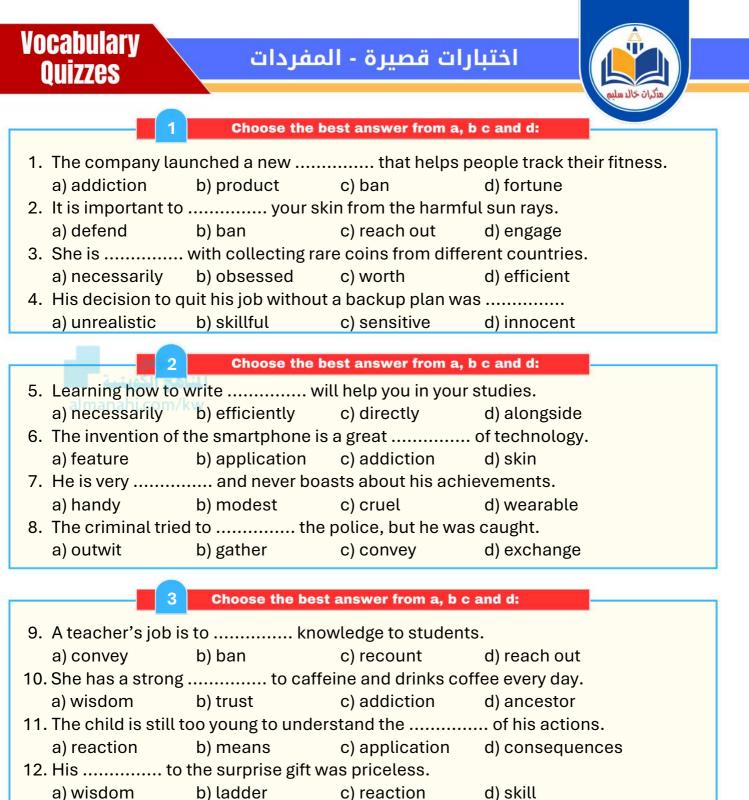

b) ladder c) reaction d) skill

Choose the best answer from a, b c and d:

- 13. This mobile app provides an easy ..... to online learning materials. a) ladder b) access c) alley d) ancestor
- 14. He inherited a huge ..... after his grandfather passed away. a) fortune b) arrangement c) feature d) wisdom
- 15. The scientist worked ..... to complete his experiment on time. a) nearby b) efficiently c) worth d) directly
- 16. It needs ..... for the wedding party before inviting people.
  - b) bracelet a) means c) arrangement d) tool

# اختبارات قصيرة - المفردات

5 Choose the best answer from a, b c and d: 17. She wears a beautiful gold ..... on her wrist every day. a) bracelet b) alley c) ladder d) skill 18. He was ..... of his son's great achievements in school. a) addicted b) modest c) proud d) talented 19. This smart watch is a type of ..... technology. a) wearable b) grown-up c) nearby d) cruel 20. He took a deep breath before climbing the tall ..... b) ladder a) ancestor c) alley d) skin