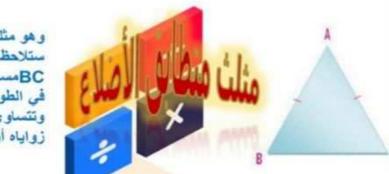

## المثلث متساوي الأضلاع:

و هو مثلث جميع أضلاعه متساوية ستلاحظ (ABC)الطول. ففي المثلث BC مساو للضلع في الضلع في الطول AC مساو للضلع وتتساوى قياسات (AB=BC=AC) زواياه أيضًا فتساوي كل منها ١٠ درجةً