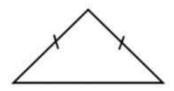

### المثلث متساوي الساقين:

وهو المثلث الذي يحتوي على ثلاثة أضلاع، منهم ضلعان متساويان في ستلاحظ أن (ABC)الطول. في المثلث في AC مساو للضلع BCالمضلع بينما طول الضلع (AB = AC)الطول لا يساوي أطوال الأضلاع الأخرى BC ومن ميزات هذا المثلث أن زاويتي القاعدة متساويتان دانما، أي أن الزاوية الداخلية B تساوي الزاوية الداخلية C

### اكتب نوع المثلث من حيث أطوال الأضلاع

مثلث متطابق الضلعان

طولا ضلعين من مثلث متطابق الضلعين

٣سم ، ٤سم ما طول الضلع الثالث ؟

اذكركل الإجابات المكنة.

فسر إجابتك .

مثلث متطابق الضلعان