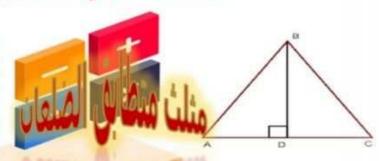

### المثلث مختلف الأضلاع:

وهو مثلث أطوال أضلاعه الثلاثة (ABC)متساوية. فإذا افترضنا مثلثا لا يساوي ABستجد أن طول الضلع لا يساوي طول SBC الضلع كما في الصورة التالية. ACالضلع ولا يشترط قياسات محددة أو متساوية لزوايا هذا المثلث، بل تكون زواياه مختلفة.