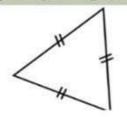

### المثلث متساوي الساقين:

وهو المثلث الذي يحتوي على ثلاثة أضلاع، منهم ضلعان متساويان في ستلاحظ أن (ABC)الطول. في المثلث في AC مساو للضلع BCالمضلع بينما طول الضلع (AB = AC)الطول لا يساوي أطوال الأضلاع الأخرى BC ومن ميزات هذا المثلث أن زاويتي القاعدة متساويتان دانما، أي أن الزاوية الداخلية B تساوي الزاوية الداخلية C

### اكتب نوع المثلث من حيث أطوال الأضلاع

مثلث متطابق الضلعان

طولا ضلعين من مثلث متطابق الضلعين

٣سم ، ٤سم ما طول الضلع الثالث ؟

اذكركل الإجابات المكنة.

فسر إجابتك .

مثلث متطابق الضلعان