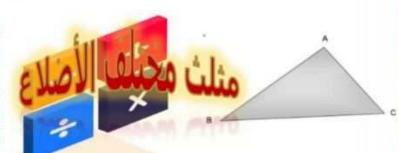

### المثلث مختلف الأضلاع:

وهو مثلث أطوال أضلاعه الثلاثة (ABC)متساوية. فإذا افترضنا مثلثا لا يساوي ABستجد أن طول الضلع لا يساوي طول SBC الضلع كما في الصورة التالية. ACالضلع ولا يشترط قياسات محددة أو متساوية لزوايا هذا المثلث، بل تكون زواياه مختلفة.