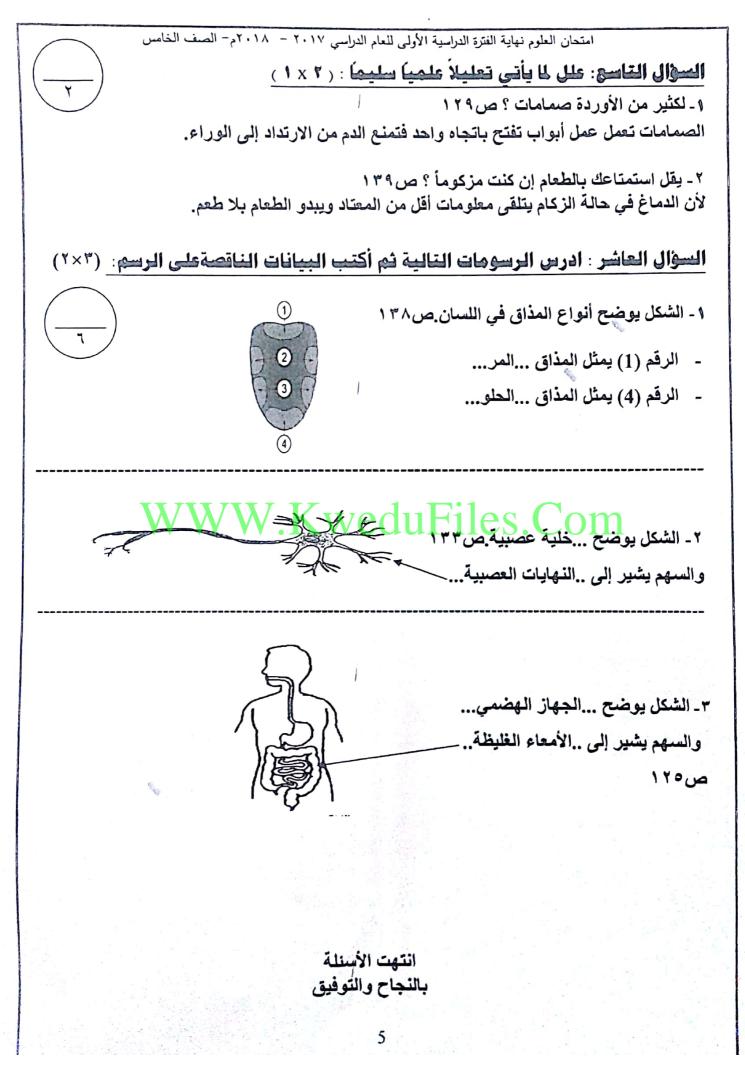

## ثانيا : الأسئلة القالية (١٦) درجه : WWW.KweduFiles.Com السؤال الخامس: أكمل جدول القارنة التالى:(١x٢)

| الأمعاء الدقيقة ص١٢٤                                                                               | الحري، ص ١٢٤                                                                | وجه القارنة                |
|----------------------------------------------------------------------------------------------------|-----------------------------------------------------------------------------|----------------------------|
| تفرز عصارات تحول الطعام الى<br>مغذيات وتتم فيها معظم<br>عملية الهضم (أي إجابة<br>علمية صحيحة أخرى) | ينقل الطعام والسوائل من الفم<br>إلى المعدة .<br>(أي إجابة علمية صحيحة أخرى) | دوره في<br>عملية<br>الهضم. |