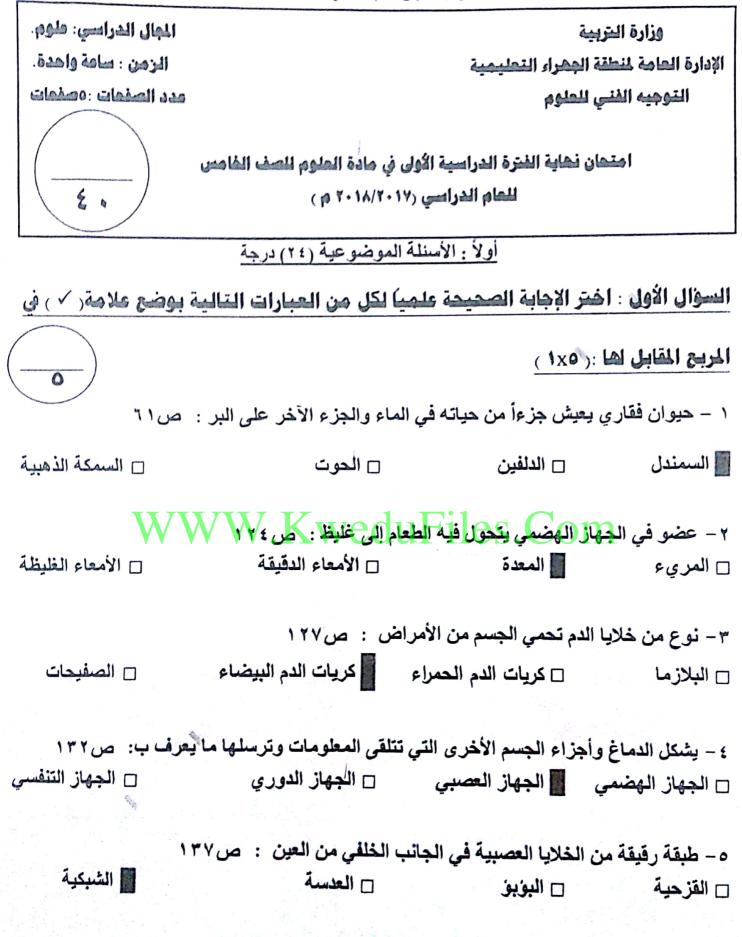

| امتحان العلوم نهاية الفترة الدراسية الأولى للعام الدراسي ٢٠١٧ - ٢٠١٨م- الصف الخامس                      |
|---------------------------------------------------------------------------------------------------------|
| السؤال الثاني : أكتب بين القوسين كلمة ( صحيحة ) للعبارة الصحيحة و كلمة ( خطأ )                          |
| للعبارة غير الصحيحة علميا في كل هما يأتي:( ١x° )<br>•                                                   |
| <ol> <li>١. يستخدم الجسم المغذيات لتوليد الطاقة ولنموه وإصلاح التالف من الخلايا. (صحيحة ١٢٢)</li> </ol> |
| ٢. يساعد الإنزيم في اللعاب على تحويل السكريات إلى نشويات. ص ١٢٣ ( خطأ)                                  |
| ٣. يعتبر الإصبع من أجزاء الجسم الأكثر حساسية عند اللمس. ١٣٠ ( صحيحة)                                    |
| ٤. تحمي عظام الجمجمة الدماغ من الإصابات. ص ١٣٥ ( صحيحة)                                                 |
| <ul> <li>. يصغر البؤيؤ في الضوء الخافت. ص١٣٧</li> </ul>                                                 |
| السؤال الثالث : في الجدول التالي اختر العبارة أو الرمز المناسب من المجموعة (ب)وأكتب                     |
| الرقم أمام ما يناسبها من العبارات من الجموعة (أ):(١x٤).<br>WWW.KweduFiles.Com                           |
|                                                                                                         |

| المجموعة (ب) | المجموعة (أ)                      | الرقم |
|--------------|-----------------------------------|-------|
| ١ - البطريق  | حيوان لبون قادر على الطيران. ص ٦٦ | (٢)   |
| ٢ – الخفاش   | حيوان لبون يعيش في الماء.ص٦٦      | (٣)   |
| ۳ – الدلقين  |                                   |       |

| م المو                   | عة (أ)                     | المجموعة (ب)    |
|--------------------------|----------------------------|-----------------|
| ) وعاء دموي ينقل الدم مر | قلب إلى أنحاء الجسم. ص ١٢٨ | ۱ – ورید        |
| ) وعاء دموي ينقل الدم مر | جسم عائداً به إلى          | ۲ – شریان       |
| القلب. ص ٢٩              |                            | ٣ – شعيرة دموية |

Scanned by CamScanner

امتحان العلوم نيابة القرة الترانية الأولى لذمام التراسى ٢٠١٧ - ٢٠١٨ - الصف الخاس السؤال الرابع : اكتب بين القوسين الاسم أو المصطلح العلمي الذي قدل عليه كل من العبارات التالية: (٢٢٥) ٢ - حيوان فقاري جلده جاف وله قشور .ص ٢٢ ٢ - تحول الطعام إلى مواد بسيطة بإمكان الجسم أن يستفيد منها .ص ٢٢ (....زاحف.....) ٢ - مادة كيماوية تساعد جهازك الهضمي على تحويل الطعام إلى مغذيات .ص ٢٢ (....إنزيم.....) ٢ - مادة كيماوية تساعد جهازك الهضمي على تحويل الطعام إلى مغذيات .ص ٢٢ (....إنزيم.....) ٢ - مادة كيماوية تساعد جهازك الهضمي على تحويل الطعام إلى مغذيات .ص ٢٢ (....إنزيم.....) ٢ - مادة كيماوية تساعد جهازك الهضمي على تحويل الطعام إلى مغذيات .ص ٢٢ (....إنزيم.....) ٢ - مادة كيماوية تساعد جهازك الهضمي على تحويل الطعام إلى مغذيات .ص ٢٢ (....إذريم....) ٢ - مادة ميماوية تساعد جهازك المغنيات والفضلات وكريات الدم .ص ٢٢ ٢ - مادة معركة من الأعصاب تصل الدماغ بالأعصاب في سائر أنحاء الجسم. (...جبل شوكي..)

## ثانيا : الأسئلة القالية (١٦) درجه : WWW.KweduFiles.Com السؤال الخامس: أكمل جدول القارنة التالى:(١x٢)

| الأمعاء الدقيقة ص١٢٤                                                                               | الحري، ص ١٢٤                                                                | وجه القارنة                |
|----------------------------------------------------------------------------------------------------|-----------------------------------------------------------------------------|----------------------------|
| تفرز عصارات تحول الطعام الى<br>مغذيات وتتم فيها معظم<br>عملية الهضم (أي إجابة<br>علمية صحيحة أخرى) | ينقل الطعام والسوائل من الفم<br>إلى المعدة .<br>(أي إجابة علمية صحيحة أخرى) | دوره في<br>عملية<br>الهضم. |

| الوريد                        | الشريان                                                    | وجه المقارنة |
|-------------------------------|------------------------------------------------------------|--------------|
| جريان الدم أبطأ في الأوردة    |                                                            | سرعة جريان   |
| ( <b>أي إجابة علمية صحيحة</b> | جريان الدم أسرع في الشرايين<br>(أي إجابة علمية صحيحة أخرى) | الدم فيه     |
| أخرى)                         | (اي إجابه علميه صحيحه احرى)                                | ص ۱۲۹        |