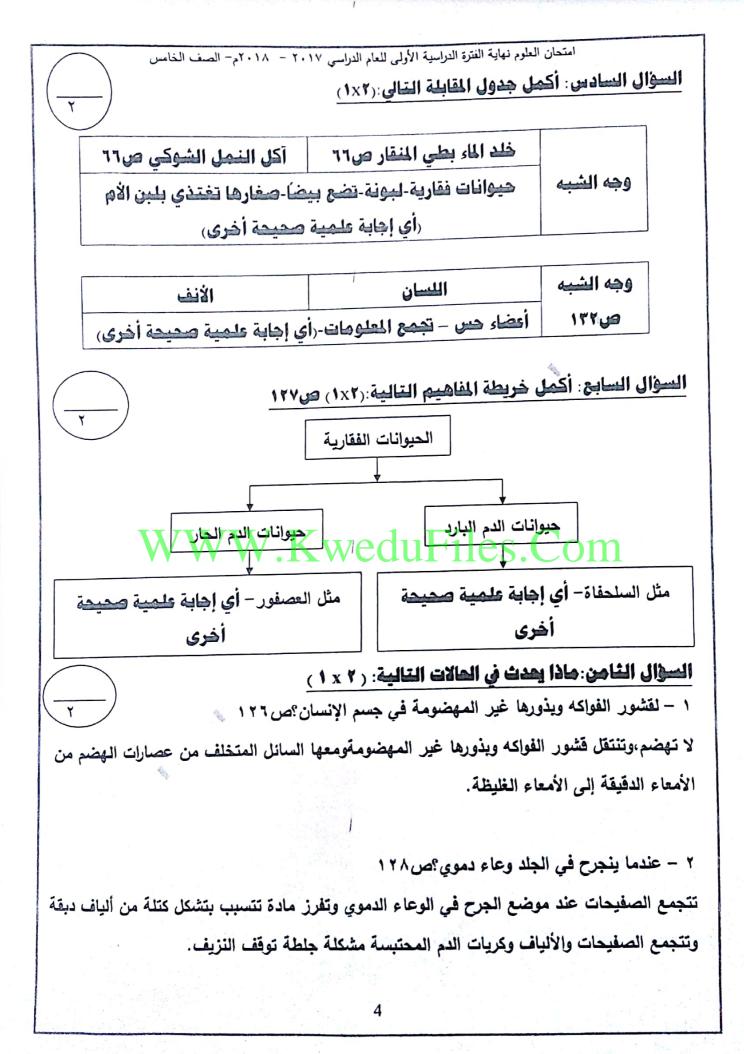

| المجموعة (ب) | المجموعة (أ)                      | الرقم |
|--------------|-----------------------------------|-------|
| ١ - البطريق  | حيوان لبون قادر على الطيران. ص ٦٦ | (٢)   |
| ٢ – الخفاش   | حيوان لبون يعيش في الماء.ص٦٦      | (٣)   |
| ۳ – الدلقين  |                                   |       |

## ثانيا : الأسئلة القالية (١٦) درجه : WWW.KweduFiles.Com السؤال الخامس: أكمل جدول القارنة التالى:(١x٢)

| الأمعاء الدقيقة ص١٢٤                                                                               | الحري، ص ١٢٤                                                                | وجه القارنة                |
|----------------------------------------------------------------------------------------------------|-----------------------------------------------------------------------------|----------------------------|
| تفرز عصارات تحول الطعام الى<br>مغذيات وتتم فيها معظم<br>عملية الهضم (أي إجابة<br>علمية صحيحة أخرى) | ينقل الطعام والسوائل من الفم<br>إلى المعدة .<br>(أي إجابة علمية صحيحة أخرى) | دوره في<br>عملية<br>الهضم. |