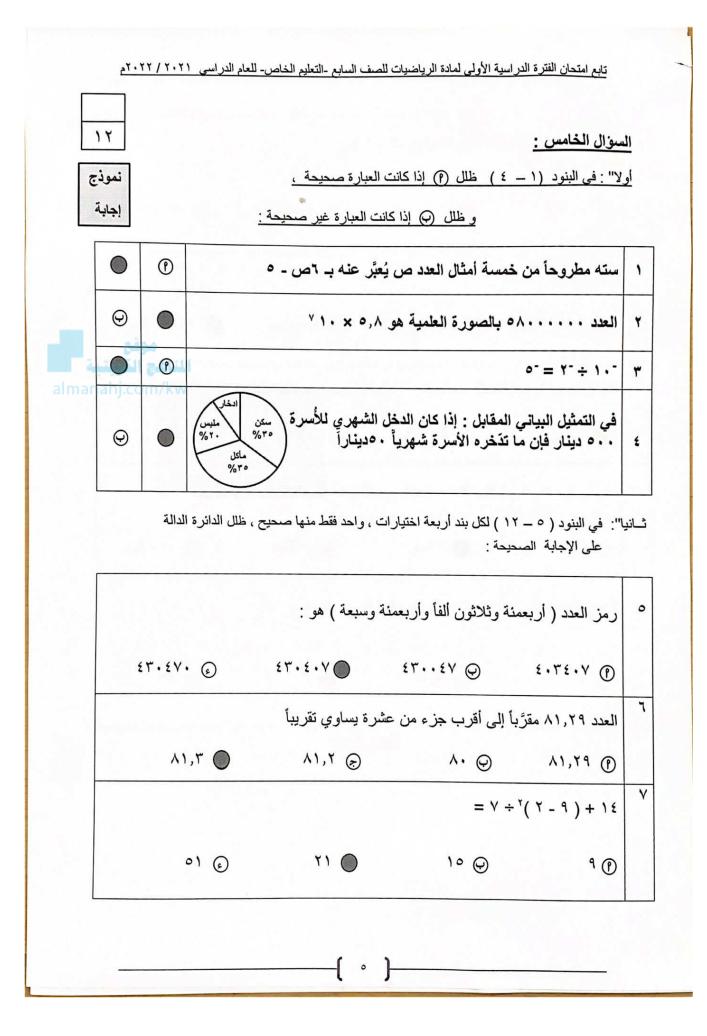

رسية إلى شاطئ البحر.

|   | الساق | الأوراق   |
|---|-------|-----------|
| 0 | •     | 54149     |
| 0 | ١     | V 0 7 7 . |
|   | 7     | ۰ ٤       |
|   |       |           |
|   |       |           |

0

ſ

تابع امتحان الفترة الدراسية الأولى لمادة الرياضيات للصف السابع -التعليم الخاص- للعام الدراسي ٢٠٢١ / ٢٠٢٢م السؤال الثالث : ۱۲ (٩) رتب مجموعة الأعداد التالية تنازلياً: ١٠ منات ، ١ تريليون ، ١٠ ملايين نموذج إجابة الترتيب: ١. بريلمون، ١٠ ملاسف، ١٠ ميا حسب. ١ ٢ ٣ بالمتباينة التالية حيث ب يُعبّر عن عدد صحيح : ب+• ≤ ۱ almanahj.com/kw ب+٥-٥ ≤ ١-٥ 3 [H] ٤ - ≥ ب 0 حل المتباينة هو كل عدد محيح أصغر من أو ب وي - ع الما ج سجادة دائرية الشكل طول نصف قطرها ٧م أوجد محيطها (مستخدماً π = π). and Ilmeles = 7 TT in  $\square$  $\times X \stackrel{cc}{\rightarrow} X V =$ [] < c X C = [I] = ٤٤ م T ٤ ٣





۲۹ جرام = () ۲۹۰۰۰ کجم () ۲٫۹ کجم () ۰٫۰۲۹ کجم

alman ahj.com/kw
١٠ قطعة أرض مربعة الشكل مساحتها ٦٤٠٠م فإن طول ضلعها يساوي

٠٨٩ ④ ٤٩٩ ④ ٠٢٩٩ ۞ ٠٢٩٩
 ١١ حوض أسماك على شكل مكعب حجمه ٠٠٠٢٠٠٠ ٩٩ فإن طول ضلعه يساوي
 ٩ ٦٧ ٩٩ ٩٩٩ ٩٩٩
 ٩ ٦٧ ٩٩
 ٢٠٠٠ ٩٩
 ٢٠٠٠ ٩٩
 ٢٠٠٠ ٩٩
 ٢٠٠٠ ٩٩
 ٢٠٠٠ ٩٩
 ٢٠٠٠ ٩٩
 ٢٠٠٠ ٩٩
 ٢٠٠٠ ٩٩
 ٢٠٠٠ ٩٩
 ٢٠٠٠ ٩٩
 ٢٠٠٠ ٩٩
 ٢٠٠٠ ٩٩
 ٢٠٠٠ ٩٩
 ٢٠٠٠ ٩٩
 ٢٠٠٠ ٩٩
 ٢٠٠٠ ٩٩
 ٢٠٠٠ ٩٩
 ٢٠٠٠ ٩٩
 ٢٠٠٠ ٩٩
 ٢٠٠٠ ٩٩
 ٢٠٠٠ ٩٩
 ٢٠٠٠ ٩٩
 ٢٠٠٠ ٩٩
 ٢٠٠٠ ٩٩
 ٢٠٠٠ ٩٩
 ٢٠٠٠ ٩٩
 ٢٠٠٠ ٩٩
 ٢٠٠٠ ٩٩
 ٢٠٠٠ ٩٩
 ٢٠٠٠ ٩٩
 ٢٠٠٠ ٩٩
 ٢٠٠٠ ٩٩
 ٢٠٠٠ ٩٩
 ٢٠٠٠ ٩٩
 ٢٠٠٠ ٩٩
 ٢٠٠٠ ٩٩
 ٢٠٠٠ ٩٩
 ٢٠٠ ٩٩
 ٢٠٠ ٩٩
 ٢٠٠ ٩٩
 ٢٠٠ ٩٩
 ٢٠٠ ٩٩
 ٢٠٠ ٩٩
 ٢٠٠ ٩٩
 ٢٠٠ ٩٩
 ٢٠٠ ٩٩
 ٢٠٠ ٩٩
 ٢٠٠ ٩٩
 ٢٠٠ ٩٩
 ٢٠٠ ٩٩
 ٢٠٠ ٩٩
 ٢٠٠ ٩٩
 ٢٠٠ ٩٩
 ٢٠٠ ٩٩
 ٢٠٠ ٩٩
 ٢٠٠ ٩٩
 ٢٠٠ ٩٩
 ٢٠٠ ٩٩
 ٢٠٠ ٩٩
 ٢٠٠ ٩٩
 ٢٠٠ ٩٩
 ٢٠٠ ٩٩
 ٢٠٠ ٩٩
 ٢٠٠ ٩٩
 ٢٠٠ ٩٩
 ٢٠٠