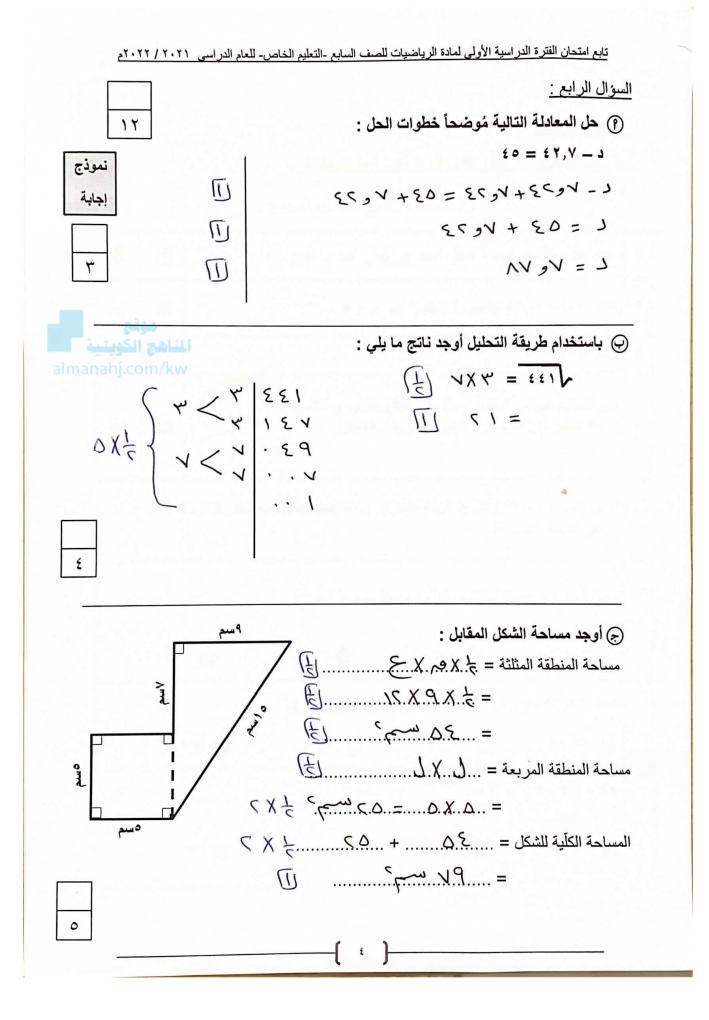

مدرسية إلى شاطئ البحر.

|   | الساق | الأوراق   |
|---|-------|-----------|
| 0 | •     | 54149     |
| 0 | ١     | V 0 7 7 . |
|   | 7     | ۰ ٤       |
|   |       |           |
|   |       |           |

0

ſ

تابع امتحان الفترة الدراسية الأولى لمادة الرياضيات للصف السابع -التعليم الخاص- للعام الدراسي ٢٠٢١ / ٢٠٢٢م السؤال الثالث : ۱۲ (٩) رتب مجموعة الأعداد التالية تنازلياً: ١٠ منات ، ١ تريليون ، ١٠ ملايين نموذج إجابة الترتيب: ١. بريلمون، ١٠ ملاسف، ١٠ ميا حسب. ١ ٢ ٣ بالمتباينة التالية حيث ب يُعبّر عن عدد صحيح : ب+• ≤ ۱ almanahj.com/kw ب+٥-٥ ≤ ١-٥ 3 [H] ٤ - ≥ ب 0 حل المتباينة هو كل عدد محيح أصغر من أو ب وي - ع الما ج سجادة دائرية الشكل طول نصف قطرها ٧م أوجد محيطها (مستخدماً π = π). and Ilmeles = 7 TT in  $\square$  $\times X \stackrel{cc}{\rightarrow} X V =$ [] < c X C = [I] = ٤٤ م T ٤ ٣





۲۹ جرام = () ۲۹۰۰۰ کجم () ۲٫۹ کجم () ۰٫۰۲۹ کجم

alman ahj.com/kw
١٠ قطعة أرض مربعة الشكل مساحتها ٦٤٠٠م فإن طول ضلعها يساوي

٠٨٩ ④ ٤٩٩ ④ ٠٢٩٩ ۞ ٠٢٩٩
 ١١ حوض أسماك على شكل مكعب حجمه ٠٠٠٢٠٠٠ ٩٩ فإن طول ضلعه يساوي
 ٩ ٦٧ ٩٩ ٩٩٩ ٩٩٩
 ٩ ٦٧ ٩٩
 ٢٠٠٠ ٩٩
 ٢٠٠٠ ٩٩
 ٢٠٠٠ ٩٩
 ٢٠٠٠ ٩٩
 ٢٠٠٠ ٩٩
 ٢٠٠٠ ٩٩
 ٢٠٠٠ ٩٩
 ٢٠٠٠ ٩٩
 ٢٠٠٠ ٩٩
 ٢٠٠٠ ٩٩
 ٢٠٠٠ ٩٩
 ٢٠٠٠ ٩٩
 ٢٠٠٠ ٩٩
 ٢٠٠٠ ٩٩
 ٢٠٠٠ ٩٩
 ٢٠٠٠ ٩٩
 ٢٠٠٠ ٩٩
 ٢٠٠٠ ٩٩
 ٢٠٠٠ ٩٩
 ٢٠٠٠ ٩٩
 ٢٠٠٠ ٩٩
 ٢٠٠٠ ٩٩
 ٢٠٠٠ ٩٩
 ٢٠٠٠ ٩٩
 ٢٠٠٠ ٩٩
 ٢٠٠٠ ٩٩
 ٢٠٠٠ ٩٩
 ٢٠٠٠ ٩٩
 ٢٠٠٠ ٩٩
 ٢٠٠٠ ٩٩
 ٢٠٠٠ ٩٩
 ٢٠٠٠ ٩٩
 ٢٠٠٠ ٩٩
 ٢٠٠٠ ٩٩
 ٢٠٠٠ ٩٩
 ٢٠٠٠ ٩٩
 ٢٠٠٠ ٩٩
 ٢٠٠ ٩٩
 ٢٠٠ ٩٩
 ٢٠٠ ٩٩
 ٢٠٠ ٩٩
 ٢٠٠ ٩٩
 ٢٠٠ ٩٩
 ٢٠٠ ٩٩
 ٢٠٠ ٩٩
 ٢٠٠ ٩٩
 ٢٠٠ ٩٩
 ٢٠٠ ٩٩
 ٢٠٠ ٩٩
 ٢٠٠ ٩٩
 ٢٠٠ ٩٩
 ٢٠٠ ٩٩
 ٢٠٠ ٩٩
 ٢٠٠ ٩٩
 ٢٠٠ ٩٩
 ٢٠٠ ٩٩
 ٢٠٠ ٩٩
 ٢٠٠ ٩٩
 ٢٠٠ ٩٩
 ٢٠٠ ٩٩
 ٢٠٠ ٩٩
 ٢٠٠ ٩٩
 ٢٠٠ ٩٩
 ٢٠٠ ٩٩
 ٢٠٠ ٩٩
 ٢٠