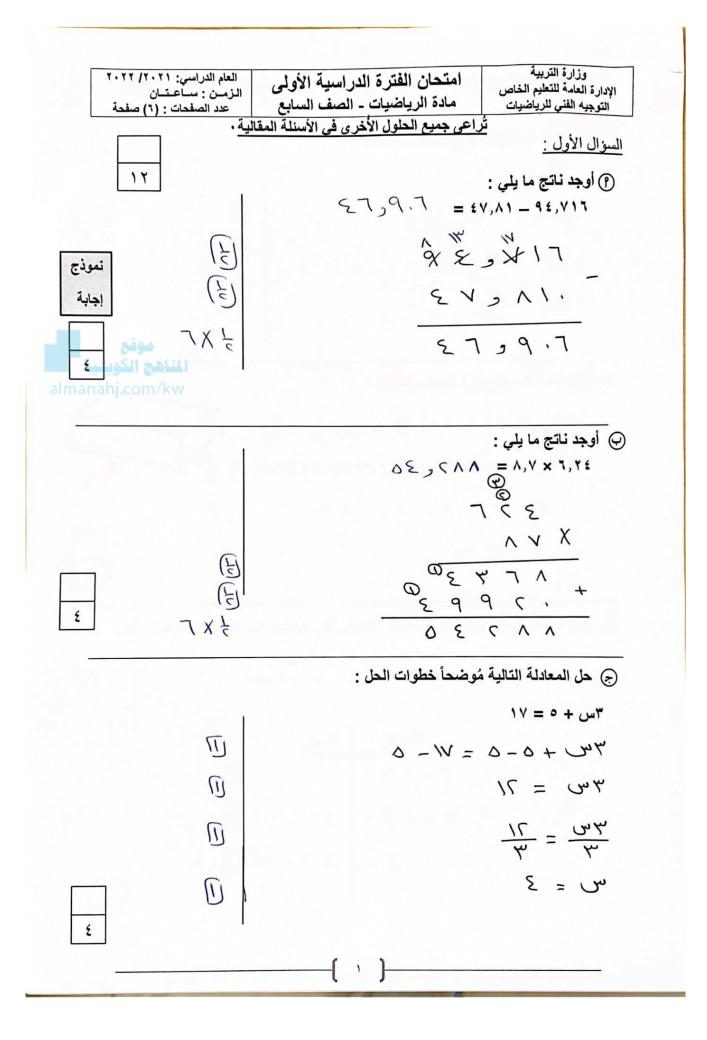

| المزيد من الملفات بحسب الصف السابع والمادة رياضيات في الفصل الأول |   |  |
|-------------------------------------------------------------------|---|--|
| كتاب الطالب كورس اول للعام2018_                                   | 1 |  |
| <u>بنك اسئلة مهم في مادة الرياضيات</u>                            | 2 |  |
| حل الوحدة الثالثة                                                 | 3 |  |
| <u>حل الوحدة الرابعة(القياس)</u>                                  | 4 |  |
| تحضير الحس العددي والهندسة للوحدة الاولى في مادة الرياضيات        | 5 |  |





ج كون مخطط الساق والأوراق للبيانات التالية والتي توضّح عدد الأصداف البحرية التي جمعها ١٢ متعلماً أثناء رحلة مدرسية إلى شاطئ البحر.

|   | الساق | الأوراق   |
|---|-------|-----------|
| 0 | •     | 54149     |
| 0 | ١     | V 0 7 7 . |
|   | 7     | ۰ ٤       |
|   |       |           |
|   |       |           |

0

ſ

تابع امتحان الفترة الدراسية الأولى لمادة الرياضيات للصف السابع -التعليم الخاص- للعام الدراسي ٢٠٢١ / ٢٠٢٢م السؤال الثالث : ۱۲ (٩) رتب مجموعة الأعداد التالية تنازلياً: ١٠ منات ، ١ تريليون ، ١٠ ملايين نموذج إجابة الترتيب: ١. بريلمون، ١٠ ملاسف، ١٠ ميا حسب. ١ ٢ ٣ بالمتباينة التالية حيث ب يُعبّر عن عدد صحيح : ب+• ≤ ۱ almanahj.com/kw ب+٥-٥ ≤ ١-٥ 3 [H] ٤ - ≥ ب 0 حل المتباينة هو كل عدد محيح أصغر من أو ب وي - ع الما ج سجادة دائرية الشكل طول نصف قطرها ٧م أوجد محيطها (مستخدماً π = π