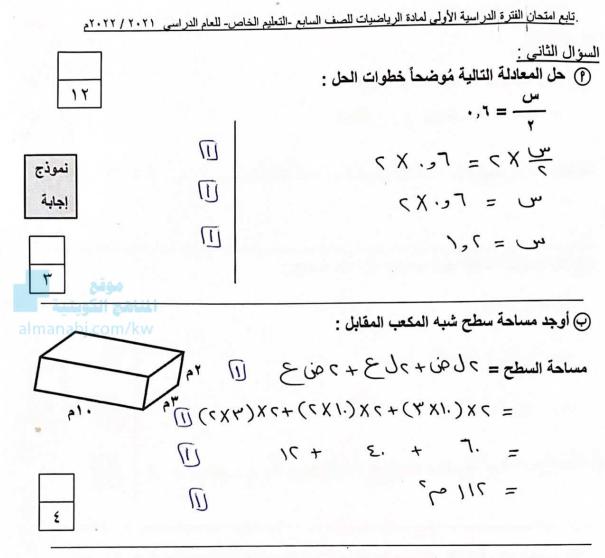

| المزيد من الملفات بحسب الصف السابع والمادة رياضيات في الفصل الأول |   |  |
|-------------------------------------------------------------------|---|--|
| كتاب الطالب كورس اول للعام2018_                                   | 1 |  |
| <u>بنك اسئلة مهم في مادة الرياضيات</u>                            | 2 |  |
| حل الوحدة الثالثة                                                 | 3 |  |
| <u>حل الوحدة الرابعة(القياس)</u>                                  | 4 |  |
| تحضير الحس العددي والهندسة للوحدة الاولى في مادة الرياضيات        | 5 |  |





ج كون مخطط الساق والأوراق للبيانات التالية والتي توضّح عدد الأصداف البحرية التي جمعها ١٢ متعلماً أثناء رحلة مدرسية إلى شاطئ البحر.

|   | الساق | الأوراق   |
|---|-------|-----------|
| 0 | •     | 54149     |
| 0 | ١     | V 0 7 7 . |
|   | 7     | ۰ ٤       |
|   |       |           |
|   |       |           |

0

ſ

تابع امتحان الفترة الدراسية الأولى لمادة الرياضيات للصف السابع -التعليم الخاص- للعام الدراسي ٢٠٢١ / ٢٠٢٢م السؤال الثالث : ۱۲ (٩) رتب مجموعة الأعداد التالية تنازلياً: ١٠ منات ، ١ تريليون ، ١٠ ملايين نموذج إجابة الترتيب: ١. بريلمون، ١٠ ملاسف، ١٠ ميا حسب. ١ ٢ ٣ بالمتباينة التالية حيث ب يُعبّر عن عدد صحيح : ب+• ≤ ۱ almanahj.com/kw ب+٥-٥ ≤ ١-٥ 3 [H] ٤ - ≥ ب 0 حل المتباينة هو كل عدد محيح أصغر من أو ب وي - ع الما ج سجادة دائرية الشكل طول نصف قطرها ٧م أوجد محيطها (مستخدماً π = π).