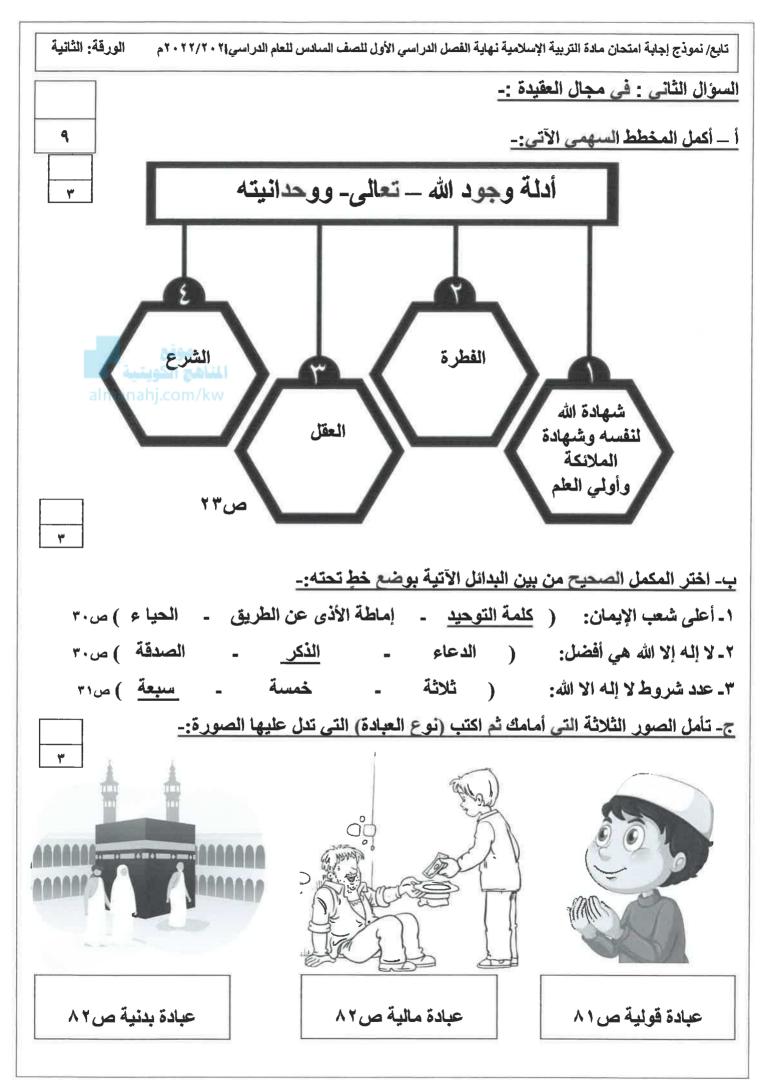

## تأكد أن عدد الورقات سبع ورقات مختلفات ثم أجب عن جميع الأسئلة الآتية

السؤال الأول: في مجال حفظ الحديث الشريف:-

1.

\* اكتب الأحاديث النبوية الشريفة الآتية إلى نهاية كل منها:-

أ - عَنْ أَبِي هُرَيْرَةَ فَ قَالَ: قَالَ رَسُولُ اللهِ عَلِي: «الْإِيمَانُ بِضْعٌ وَسَبْعُونَ - أَوْ بِضْعٌ وَسِتُّونَ - شُعْبَةً، فَأَفْضَلُهَا

almanahj.com/kw قَوْلُ لَا إِلَهَ إِلَّا اللهُ، وَأَدْنَاهَا إِمَاطَةُ الْأَذَى عَنِ الطَّرِيقِ، وَالْحَيَاءُ شُعْبَةٌ مِنَ الْإِيمَانِ». ص٣٠

ب- عَنْ أَبِي هُرَيْرَةَ هُ قَالَ: قَالَ رَسُولُ اللهِ عَلَيْ: «طَهُورُ إِنَاءِ أَحَدِكُمْ إِذَا وَلَغَ فِيهِ الْكَلْبُ، أَنْ يَغْسِلَهُ سَبْعَ

مَرَّاتِ أُولَاهُنَّ بِالتُّرَابِ». ص ٤٩ "

ج- عَنْ جَابِر ﷺ عن النِّيِّ ﷺ قال: «مَنْ قَالَ سبحانَ اللهِ العظيمِ وبحمدِهِ غُرِسَتْ لهُ نخلةٌ في الجنَّةِ».

ص ۱ ۸"

| ٢٠٢م الورقة: الثالثة                                                                                                                                                               | الدراسي ۲/۲۰۲۱ | ول للصف السادس للعام | لإسلامية نهاية الفصل الدراسي الأ | حان مادة التربية ا | ذج إجابة امت | تابع/ نموا |
|------------------------------------------------------------------------------------------------------------------------------------------------------------------------------------|----------------|----------------------|----------------------------------|--------------------|--------------|------------|
|                                                                                                                                                                                    |                |                      | الحديث الشريف:-                  | : في مجال          | إل الثالث    | السو       |
| عن أبي هريرة ﴿ عن النبي ﷺ قال: "ما يُصيبُ المُسلِمَ، مِن نَصَبٍ ولا وَصَبٍ، ولا هَمْ ولا حُزْنٍ ولا أذًى ولا غَمْ، حتى الشَّوْكَةِ يُشاكُها، إلا كَفَّرَ اللهُ بِها مِن خَطاياهُ". |                |                      |                                  |                    |              |            |
|                                                                                                                                                                                    |                | <u>-:بسائ</u>        | ع كلِ منها في مكانه المن         | البلاء) بوض        | ، (أثواع     | أ_ صنف     |
| الحزن )                                                                                                                                                                            | <u></u>        | التعب                | المرض –                          | -                  | الغم         | )          |
| almanahj.co                                                                                                                                                                        | البلاء القلب   |                      | جسدي                             | البلاء الـ         |              |            |
| ۸٧۵                                                                                                                                                                                | الغم صر        |                      | ص۸۷                              | المرض              |              |            |
| ۸۷۷                                                                                                                                                                                | الحزن ص        |                      | ص ۸۷                             | التعب              |              |            |
| 4                                                                                                                                                                                  | <u>.</u> 1     | المسلم عند البلاء    | ن الخطوات التي يتبعها            | مكل أربعة من       | ل في الش     | <u></u>    |
| _ 2                                                                                                                                                                                | (              |                      | الدعاء                           |                    | $\supset$    | -1         |
|                                                                                                                                                                                    |                |                      | قراءة القرآن                     |                    |              | <b>- Y</b> |
|                                                                                                                                                                                    |                |                      | الصدقة                           |                    |              | -4         |
|                                                                                                                                                                                    |                |                      | الإستغفار                        |                    |              | -£         |
| <b>™</b> Skumay£                                                                                                                                                                   | 3              | ص۹۸،۸۸               | - الصبر                          |                    |              |            |
| ويت                                                                                                                                                                                |                | (٣)                  |                                  |                    |              |            |