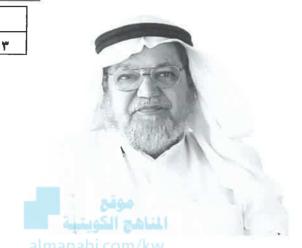

أ \_ في الصورة التي أمامك شخصية إسلامية لطبيب وداعية كويتي تحمّل المسؤولية الدينية،

اكتب اسمه مع كتابة اثنين من إنجازاته:

اسم الشخصية: دكتور عبدالرحمن السميط

اثنين من إنجازاته:

١ ـ نشر الإسلام

٢ - مساعدة المحتاجين ص ٧٠