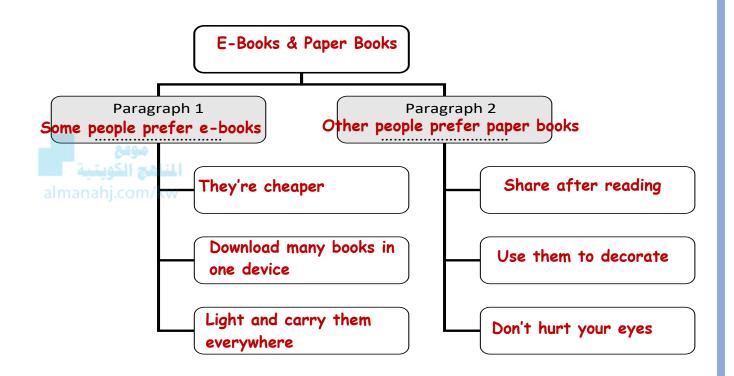

| Amra Al-Ansariya School                                                                                                                                                                                | Unit 1<br>Explorers           | Grade Nine               |
|--------------------------------------------------------------------------------------------------------------------------------------------------------------------------------------------------------|-------------------------------|--------------------------|
| Date:                                                                                                                                                                                                  |                               | Period No                |
| <b>"Expeditions are probably the</b><br>You have been on an expedition<br>report<br>of two paragraphs ( not less than<br><b>the challenges you faced.</b><br><u>Plan your writing here ( Outline )</u> | across the desert with your f | riends. Plan and write a |
| موقع                                                                                                                                                                                                   |                               |                          |
| Topic sentence:                                                                                                                                                                                        |                               |                          |
| Supporting details:                                                                                                                                                                                    |                               |                          |
| •<br>•                                                                                                                                                                                                 |                               |                          |
| Paragraph 2:                                                                                                                                                                                           |                               |                          |
| Topic sentence:                                                                                                                                                                                        |                               |                          |
| Supporting details:                                                                                                                                                                                    |                               |                          |
| •<br>•                                                                                                                                                                                                 |                               |                          |
| Conclusion:                                                                                                                                                                                            |                               |                          |
|                                                                                                                                                                                                        |                               | 8                        |