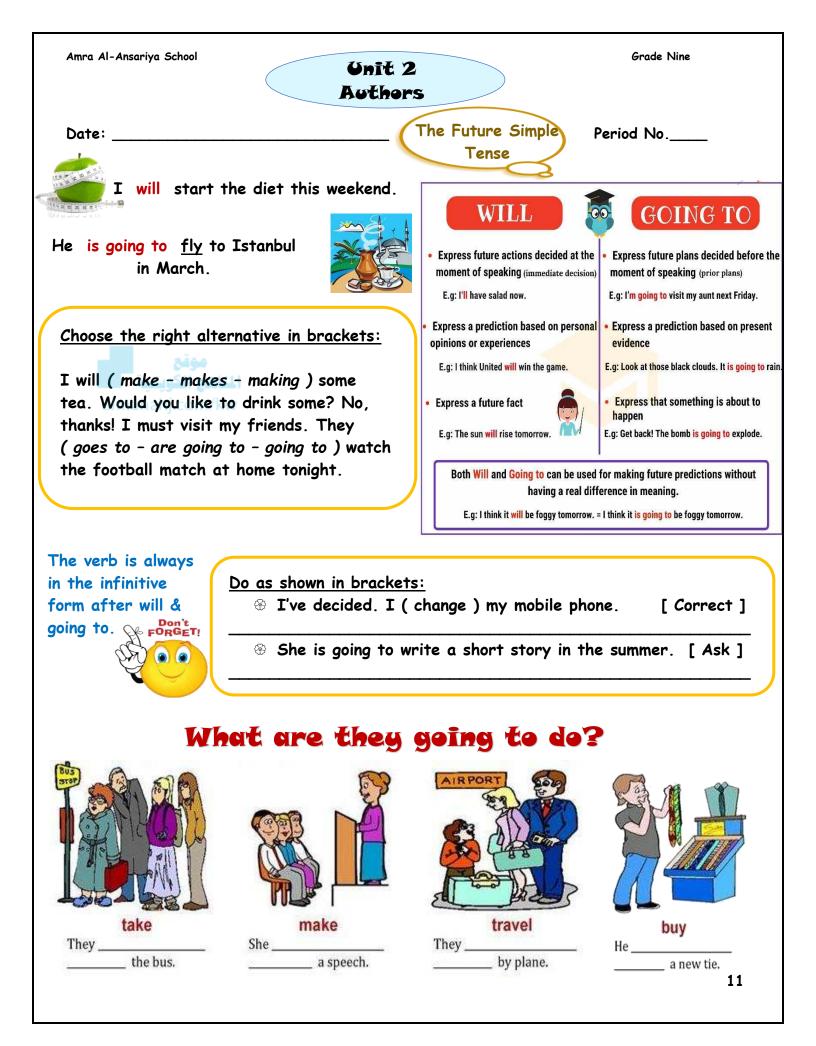

t on SB page 20 & answer in class:

#### Choose the right answer in the following:

- 1. The opposite (antonym) of the word "gradual" in paragraph3 in the first text is:
- a) Slow and calm b) hurried and sudden c) wide and inclusive
- 2. The purpose of the author in writing these 2 texts is to:
  - a. persuade young readers to be authors in the future.
  - b. Entertain the readers with a non-fiction stories.
  - c. Inform the readers about 2 famous authors and novelists.
- 3. The book which was written by Talal Al-Rumaidi:
- a) included valuable facts about Kuwait and its history.
- b) helped us imagine how Kuwait will be in the future.
- c) narrated the story of Talal and his family relations.

- 🕲 Remember!
- Synonym = a word with the same meaning.
- 2. Antonym = the opposite of a word





Amra Al-Ansariya School Grade Nine Do as shown between brackets: 1. I am very hungry now. I think I (eat) a sandwich. [correct the verb] 2. She is going to study medicine in The USA next year. [Ask a question] 3. My dad will buy a new car tomorrow. [Make it negative] 4. It's raining now. I (take) my umbrella with me. [Correct the verb] Unit 2 Authors Period No.\_\_\_\_ Date: In not less than 12 sentences, plan & write an account describing the "two different types of books that people use". First write about the paper books, then write about using the e-books. You can conclude by writing about which type you prefer. Plan your writing here (Outline) 13

| Amra Al-Ansariya School | Now write your topic here! | Grade Nine |
|-------------------------|----------------------------|---------