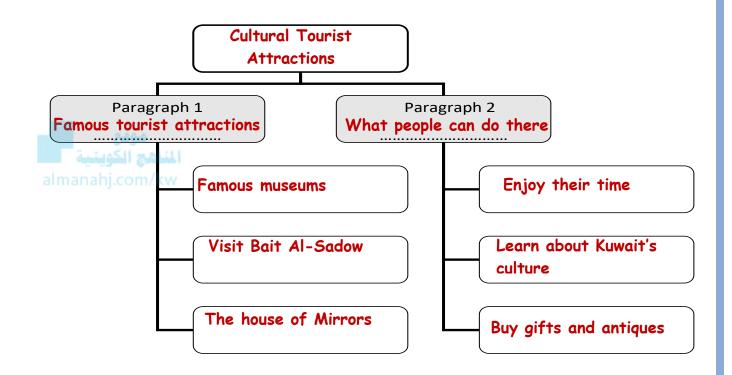

team. We bought all the food and drinks that we will need. We also prepared any equipment that we may need in the desert. Then we chose a site for the camp in a safe place.

There were many challenges that we faced in our expedition. We forgot some of the important equipment. We faced the bad weather and some terrible desert storms. At night, we had to hide in the site because of the wild animals. Some of my friends had accidents and went back home. All in all, we had a great expedition and we will go on another one soon.

6) موضوع أماكن جذب السياح الثقافية Cultural Tourist Attractions

## <u>"People can enjoy a cultural tour in Kuwait "</u>

Plan and write a report of two paragraphs (not less than 12 sentences) about the famous tourist attractions in Kuwait and what people can do there.



People can enjoy a fun cultural tour when they visit Kuwait. <u>There</u> <u>are many cultural attractions in Kuwait.</u> You can visit some famous museums like Tareq Rajab Museum or Kushk Mubararak. You can also enjoy a tour in Bait Al-Sadow. Another famous cultural place is the House of mirrors. Some markets are also considered a cultural place like Al-Mubarkiya Market.

<u>People can do many things when they visit these cultural places.</u> They can enjoy their time in taking a tour in these places. People can learn more about Kuwait's culture. They can also buy old antiques there. They watch different cultural activities like weaving in Bait Al-Sadow. My favourite cultural place is Al-Mubarkiya Market, where I can shop and enjoy the culture.