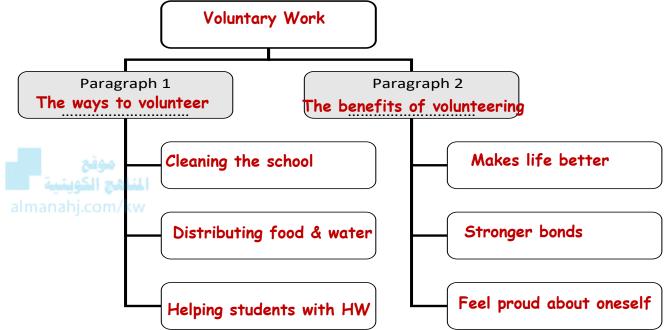

o visit.** 



People usually travel abroad in their holidays to relax and meet new people. In my summer holiday, I visited Japan which is a very interesting country. Japan is a country of many islands in Asia. The cities are very crowded. It has a lot of famous mountains and hills. Japan is famous for its culture which is different from the whole world.

I chose to visit Japan because of the famous tourist attractions in it. Japan is famous for its high tech and modern cities. People visit car and computer factories to see how robots are made. You can enjoy climbing and hiking in the Mountains. The museums and parks there are very interesting using 3D technology. You can enjoy eating the Japanese cuisine and watching the sumo wrestling. I'd like to visit this beautiful country again.

à



<u>"Many people nowadays join voluntary groups to help others"</u> Plan and write a report of two paragraphs (not less than 12 sentences) **about the ways** 

you can volunteer in your community and the benefits of that voluntary work.

Many people nowadays join voluntary groups to help others. <u>There</u> are many ways that you can volunteer to help the community. People think that volunteering is only in cleaning the beaches. But you can volunteer in cleaning your school or city. You can volunteer by giving food and drinks to the workers in the streets or the poor. You can volunteer to help students with their exams or HomeWorks.

<u>Voluntary work has many benefits.</u> If everyone volunteers to help others, life will be better. Volunteering to help others makes the bond stronger bet