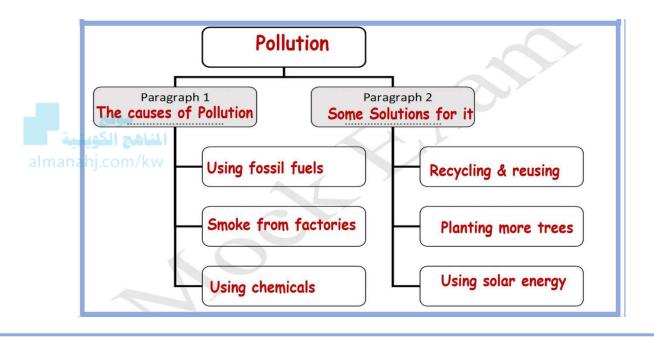

## Unit 1 كاست كلمات الوحدة الأولى

| Word       | Part of<br>speech | Meaning              | Word         | Part of<br>speech | Meaning         |
|------------|-------------------|----------------------|--------------|-------------------|-----------------|
| expedition | n.                | حملة أو رحلة استكشاف | prey on      | ph. v.            | يفترس           |
| accompany  | ۷.                | يصاحب أو يرافق       | embarking on | ph. v.            | يشرع أو يبدأ في |
| wilderness | n.                | البرية               | quest        | n.                | البحث           |
| cracked    | adj.              | متصدع او متشقق       | bond         | n.                | صلة أو رابطة    |
| constant   | adj.              | مستمر أو متواصل      | seek         | ۷.                | يبحث            |