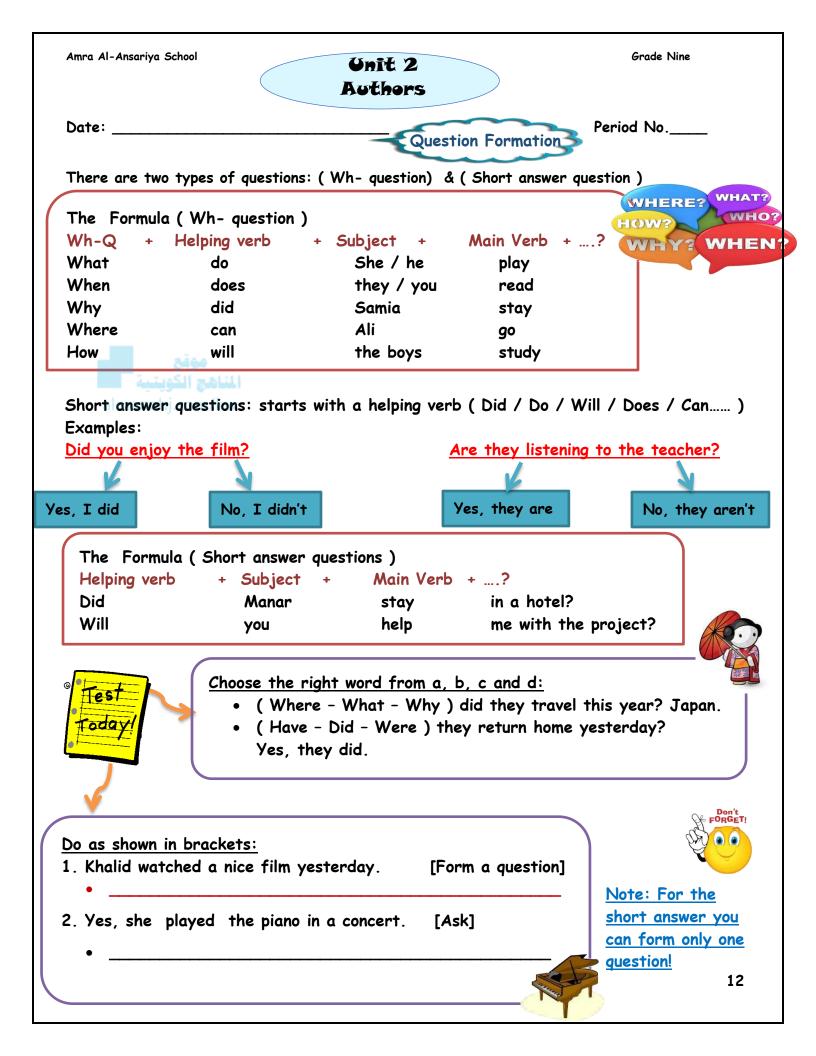

on SB page 20 & answer in class:

#### Choose the right answer in the following:

- 1. The opposite (antonym) of the word "gradual" in paragraph3 in the first text is:
- a) Slow and calm b) hurried and sudden c) wide and inclusive
- 2. The purpose of the author in writing these 2 texts is to:
  - a. persuade young readers to be authors in the future.
  - b. Entertain the readers with a non-fiction stories.
  - c. Inform the readers about 2 famous authors and novelists.
- 3. The book which was written by Talal Al-Rumaidi:
- a) included valuable facts about Kuwait and its history.
- b) helped us imagine how Kuwait will be in the future.
- c) narrated the story of Talal and his family relations.

- 🕲 Remember!
- Synonym = a word with the same meaning.
- 2. Antonym = the opposite of a word





Amra Al-Ansariya School Grade Nine Do as shown between brackets: 1. I am very hungry now. I think I (eat) a sandwich. [correct the verb] 2. She is going to study medicine in The USA next year. [Ask a question] 3. My dad will buy a new car tomorrow. [Make it negative] 4. It's raining now. I (take) my umbrella with me. [Correct the verb] Unit 2 Authors Period No.\_\_\_\_ Date: In not less than 12 sentences, plan & write an account describing the "two different types of books that people use". First write about the paper books, then write about using the e-books. You can conclude by writing about which type you prefer. Plan your writing here (Outline) 13

| Amra Al-Ansariya School | Now write your topic here! | Grade Nine |
|-------------------------|----------------------------|-----------