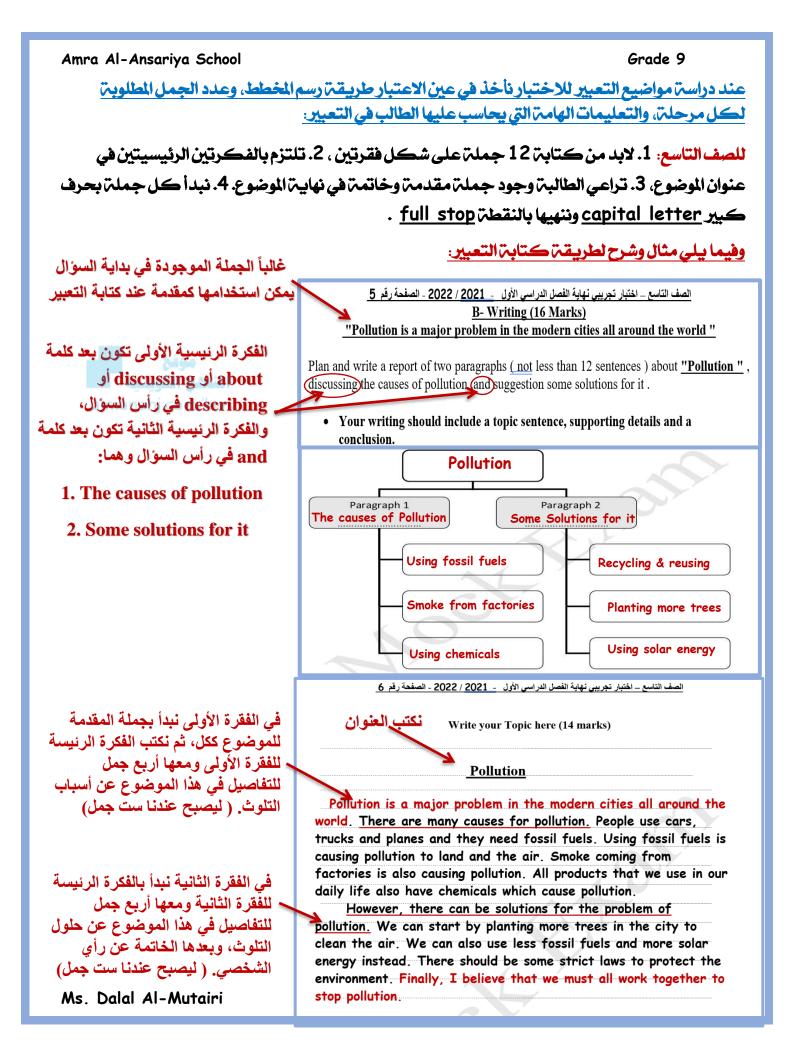

Unit 5 كلمات الوحدة الخامسة

| Word         | Part of<br>speech | Meaning         | Word       | Part of<br>speech | Meaning      |
|--------------|-------------------|-----------------|------------|-------------------|--------------|
| obviously    | adv.              | بشكل واضح       | pollutant  | n.                | ملوثات       |
| suffocate    | ۷.                | يختنق أو يخنق   | toxic      | adj.              | سام          |
| emit         | ν.                | ينبعث أويصدر    | pesticides | n.                | مبيدات حشرية |
| depend on    | ph. v.            | يعتمد على       | seriously  | adv.              | جدياً        |
| fossil fuels | n.                | الوقود الاحفوري |            |                   |              |