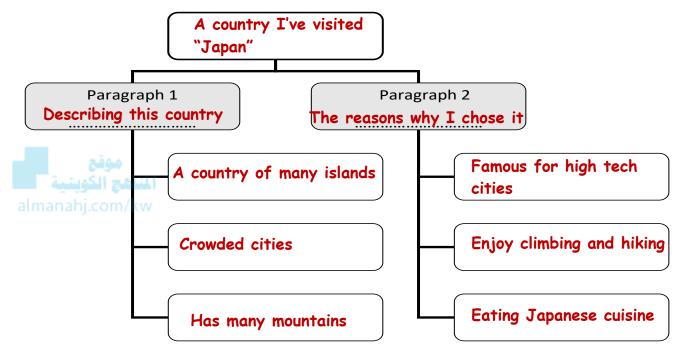

om factories is also causing pollution. All products that we use in our daily life also have chemicals which cause pollution.

However, there can be solutions for the problem of pollution. We can start by planting more trees in the city to clean the air. We can also use less fossil fuels and more solar energy instead. There should be some strict laws to protect the environment. Finally, I believe that we must all work together to stop pollution.

Ms. Dalal Al-Mutairi

2022 /2023

2) موضوع السفر الى بلد معين: A country you've visited

## "Travelling abroad helps us relax and meet new people."

Plan and write a report of two paragraphs (not less than 12 sentences) **describing the country you visited in your last summer holiday and stating the reasons for choosing this country to visit.** 



People usually travel abroad in their holidays to relax and meet new people. In my summer holiday, I visited Japan which is a very interesting country. Japan is a country of many islands in Asia. The cities are very crowded. It has a lot of famous mountains and hills. Japan is famous for its culture which is different from the whole world.

I chose to visit Japan because of the famous tourist attractions in it. Japan is famous for its high tech and modern cities. People visit car and computer factories to see how robots are made. You can enjoy climbing and hiking in the Mountains. The museums and parks there are very interesting using 3D technology. You can enjoy eating the Japanese cuisine and watching the sumo wrestling. I'd like to visit this beautiful country again.

à



<u>"Many pe