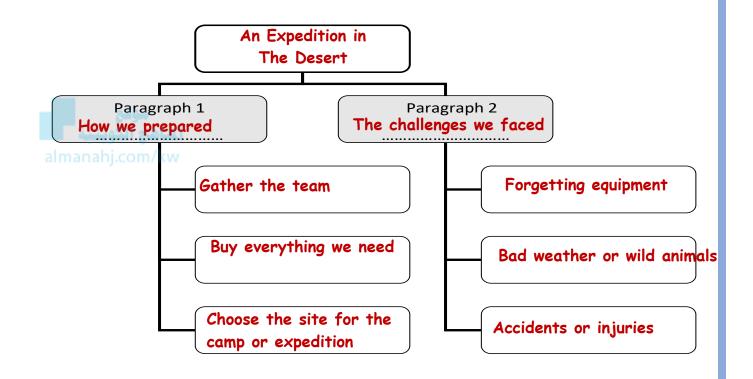

| Amra Al-Ansariya School                                                                                                                                                                                | Unit 1<br>Explorers           | Grade Nine               |
|--------------------------------------------------------------------------------------------------------------------------------------------------------------------------------------------------------|-------------------------------|--------------------------|
| Date:                                                                                                                                                                                                  |                               | Period No                |
| <b>"Expeditions are probably the</b><br>You have been on an expedition<br>report<br>of two paragraphs ( not less than<br><b>the challenges you faced.</b><br><u>Plan your writing here ( Outline )</u> | across the desert with your f | riends. Plan and write a |
| موقع                                                                                                                                                                                                   |                               |                          |
| Topic sentence:                                                                                                                                                                                        |                               |                          |
| Supporting details:                                                                                                                                                                                    |                               |                          |
| •<br>•                                                                                                                                                                                                 |                               |                          |
| Paragraph 2:                                                                                                                                                                                           |                               |                          |
| Topic sentence:                                                                                                                                                                                        |                               |                          |
| Supporting details:                                                                                                                                                                                    |                               |                          |
| •<br>•                                                                                                                                                                                                 |                               |                          |
| Conclusion:                                                                                                                                                                                            |                               |                          |
|                                                                                                                                                                                                        |                               | 8                        |