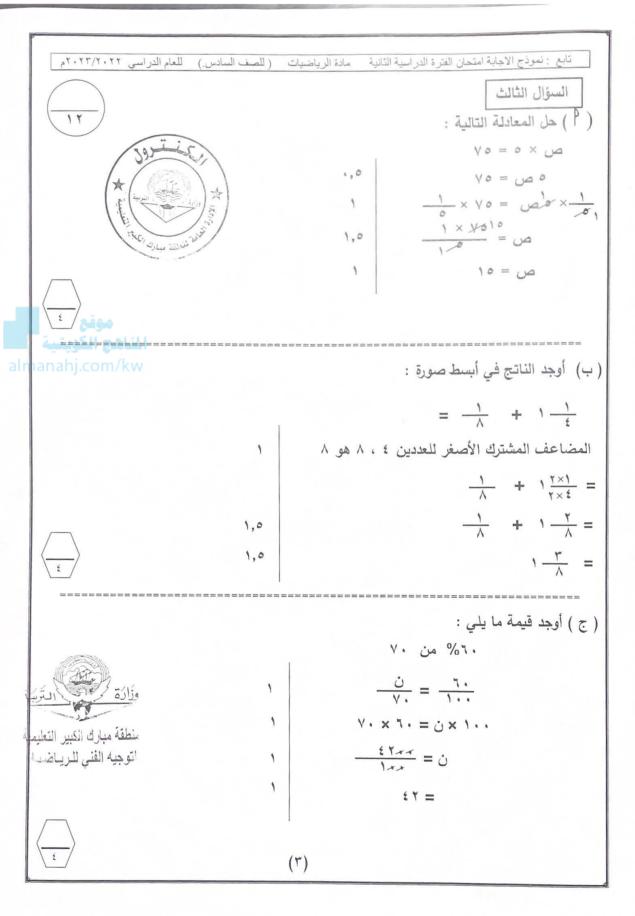

ات ← الفصل الأول

## 

| المزيد من الملفات بحسب الصف السادس والمادة رياضيات في الفصل الأول |   |  |  |  |
|-------------------------------------------------------------------|---|--|--|--|
| الكفايات العامة والخاصة في مادة الرياضيات                         | 1 |  |  |  |
| العامل المشترك الأكبر في مادة الرياضيات                           | 2 |  |  |  |
| بنك اسئلة مهم في مادة الرياضيات                                   | 3 |  |  |  |
| <u>درس الأس في مادة الرياضيات</u>                                 | 4 |  |  |  |
| بند 2_6منهج كفايات في مادة الرياضيات                              | 5 |  |  |  |



وزارة التربية الإدارة العامة لمنطقة مبارك الكبير التعليمية

## نموذج إجابة الفترة الدراسية الثانية التوينية المسلمة المسلمة

السادس

الصف

الرياضيات

المادة





منطقة مبارك الكبير التعاديد







منطقة مبارك الكبير التطوه التوجيه القنى للرياء

تابع: نموذج الاجابة امتحان الفترة الدراسية الثانية مادة الرياضيات (للصف السادس.) للعام الدراسي ٢٠٢٢/٢٠٢٢م

## ثانيا الأسئلة الموضوعية

(التظليل في الجدول المخصص في الصفحة الأخيرة)

أولا: البنود (١-٤) ظلل ( إذا كانت العبارة صحيحة ، ظلل ( إذا كانت العبارة خطأ .

| $\gamma = \frac{\gamma}{V} \div \frac{\gamma}{V}$                         | , |
|---------------------------------------------------------------------------|---|
| ۱ جم = ۱۰۰۰ کجم                                                           | ۲ |
| المعكوس الجمعي للعدد +٧ هو -٧                                             | ٣ |
| إذا كان لدى شخص ٢٤٠٠٠ دينار حال عليها الحول ، فإن زكاة ماله هي ٢٠٠٠ دينار | ź |

\_\_\_\_\_\_

ثانياً : البنود (٥-١٢) لكل بند أربع اختيارات ظلل في الورقة الم