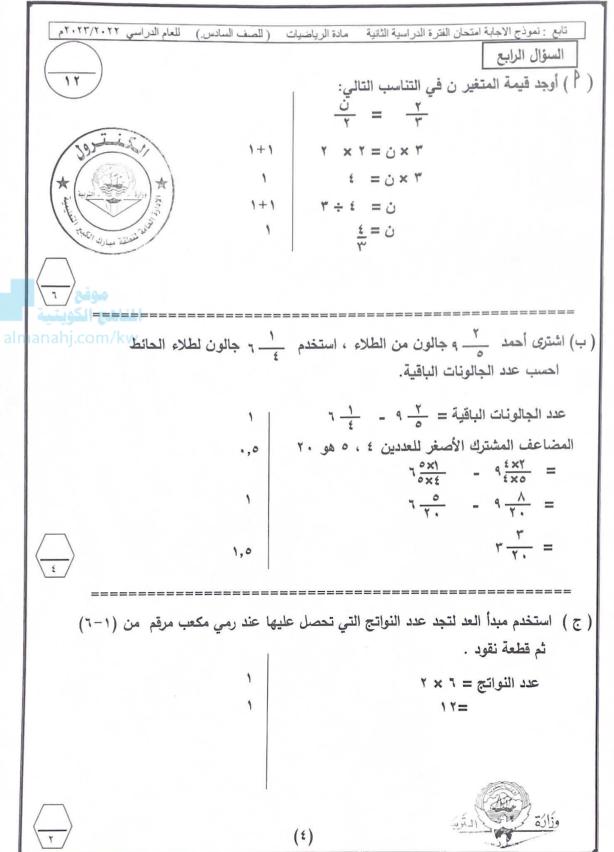

← الفصل الأول

## 

| المزيد من الملفات بحسب الصف السادس والمادة رياضيات في الفصل الأول |   |  |  |  |
|-------------------------------------------------------------------|---|--|--|--|
| الكفايات العامة والخاصة في مادة الرياضيات                         | 1 |  |  |  |
| العامل المشترك الأكبر في مادة الرياضيات                           | 2 |  |  |  |
| بنك اسئلة مهم في مادة الرياضيات                                   | 3 |  |  |  |
| <u>درس الأس في مادة الرياضيات</u>                                 | 4 |  |  |  |
| بند 2_6منهج كفايات في مادة الرياضيات                              | 5 |  |  |  |



وزارة التربية الإدارة العامة لمنطقة مبارك الكبير التعليمية

## نموذج إجابة الفترة الدراسية الثانية التوينية المسلمة المسلمة

السادس

الصف

الرياضيات

المادة





منطقة مبارك الكبير التعاديد







منطقة مبارك الكبير التطوه التوجيه القنى للرياء

تابع: نموذج الاجابة امتحان الفترة الدراسية الثانية مادة الرياضيات (للصف السادس.) للعام الدراسي ٢٠٢٢/٢٠٢٢م

## ثانيا الأسئلة الموضوعية

(التظليل في الجدول المخصص في الصفحة الأخيرة)

أولا: البنود (١-٤) ظلل ( إذا كانت العبارة صحيحة ، ظلل ( إذا كانت العبارة خطأ .

| $\gamma = \frac{\gamma}{V} \div \frac{\gamma}{V}$                         | , |
|---------------------------------------------------------------------------|---|
| ۱ جم = ۱۰۰۰ کجم                                                           | ۲ |
| المعكوس الجمعي للعدد +٧ هو -٧                                             | ٣ |
| إذا كان لدى شخص ٢٤٠٠٠ دينار حال عليها الحول ، فإن زكاة ماله هي ٢٠٠٠ دينار | ź |

\_\_\_\_\_\_

ثانياً : البنود (٥-١٢) لكل بند أربع اختيارات ظلل في الورقة المخص