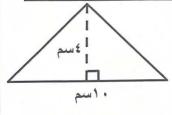

جابة امتحان الفترة الدراسية الثانية مادة الرياضيات (للصف السادس.) للعام الدراسي ٢٠٢٢/٢٠٢٢م

## ثانيا الأسئلة الموضوعية

(التظليل في الجدول المخصص في الصفحة الأخيرة)

أولا: البنود (١-٤) ظلل ( إذا كانت العبارة صحيحة ، ظلل ( إذا كانت العبارة خطأ .

| $\gamma = \frac{\gamma}{V} \div \frac{\gamma}{V}$                         | , |
|---------------------------------------------------------------------------|---|
| ۱ جم = ۱۰۰۰ کجم                                                           | ۲ |
| المعكوس الجمعي للعدد +٧ هو -٧                                             | ٣ |
| إذا كان لدى شخص ٢٤٠٠٠ دينار حال عليها الحول ، فإن زكاة ماله هي ٢٠٠٠ دينار | ź |

\_\_\_\_\_\_

ثانياً : البنود (٥-١٢) لكل بند أربع اختيارات ظلل في الورقة المخصصة للإجابة دائرة الاختيار

nanahj.com/kw . الصحيح فقط .













- ب ٤٠سم
- (د) ۲۸ سم۲

- ۲ ۲۰ سم
- ج ۸۰ سم۲
- ٧) منشور قائم أبعاده : ل = ١٠سم ، ض = ١٠ سم ، ع = ٩,٢ سم فإن حجمه يساوي
  - ب ۹۲۰۰ سم
  - ت ۹۲۰ سم

- ۹٫۲ 🗈
- ج ۹۲ سم



(0)

تابع: امتحان الفترة الدراسية الثانية مادة الرياضيات للعام الدراسي ٢٠٢٠٢/٢٠٢م (للصف السادس.) ٨) مربع طول ضلعه ٥ م فإن مساحته = 100 D ب ۱۰ م ج ۲۰ م۲ ن ٥٧م٢  $= \Lambda^- - \Lambda^-$  (9 17- P 17+ ۸+ (ع) ج صفر المناهج الكويتية ١٠) التعبير الجبري لـ ( مربع عدد مضافاً إليه ٢) هو : almanahj.com/kw ۲+ س۲ 🕈 ب ٢س +١ (د) س۲-۲ ج س ۲+۲ ١١) إذا كان س + ٤ = ٥,٠ فإن س = r P ٠,٠٢ (١) ٠,٢ (٩) ١٢) في الشكل نسبة عدد الدوائر إلي المثلثات هي : 7:7 7:7 7:1 (1) 1:1 الباهات السيالة

ملطقة مبارك الكبير الناليدي التوجيه الفني للرياضية

(7)

تابع: نموذج الاجابة امتحان الفترة الدراسية الثانية مادة الرياضيات (للصف السادس) للعام الدراسي ٢٠٢٢/٢٠٢