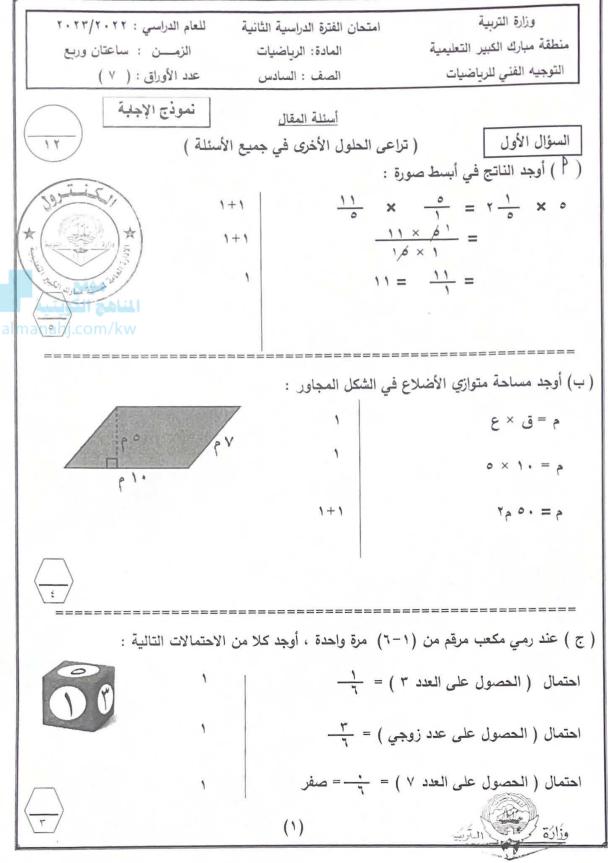

هج الكويتية ← الصف السادس ← رياضيات ← الفصل الأول

## 

| المزيد من الملفات بحسب الصف السادس والمادة رياضيات في الفصل الأول |   |  |  |  |
|-------------------------------------------------------------------|---|--|--|--|
| الكفايات العامة والخاصة في مادة الرياضيات                         | 1 |  |  |  |
| العامل المشترك الأكبر في مادة الرياضيات                           | 2 |  |  |  |
| بنك اسئلة مهم في مادة الرياضيات                                   | 3 |  |  |  |
| <u>درس الأس في مادة الرياضيات</u>                                 | 4 |  |  |  |
| بند 2_6منهج كفايات في مادة الرياضيات                              | 5 |  |  |  |



وزارة التربية الإدارة العامة لمنطقة مبارك الكبير التعليمية

## نموذج إجابة الفترة الدراسية الثانية التوينية المسلمة المسلمة

السادس

الصف

الرياضيات

المادة





منطقة مبارك الكبير التعاديد







منطقة مبارك الكبير التطوه التوجيه القنى للرياء

تابع: نموذج الاجابة امتحان الفترة الدراسية الثانية مادة الرياضيات (للصف السادس.) للعام الدراسي ٢٠٢٢/٢٠٢٢م

## ثانيا الأسئلة الموضوعية

(التظليل في الجدول المخصص في الصفحة الأخيرة)

أولا: البنود (١-٤) ظلل ( إذا كانت العبارة صحيحة ، ظلل ( إذا كانت العبارة خطأ .

| $\gamma = \frac{\gamma}{V} \div \frac{\gamma}{V}$                         | , |
|---------------------------------------------------------------------------|---|
| ۱ جم = ۱۰۰۰ کجم                                                           | ۲ |
| المعكوس الجمعي للعدد +٧ هو -٧                                             | ٣ |
| إذا كان لدى شخص ٢٤٠٠٠ دينار حال عليها الحول ، فإن زكاة ماله هي ٢٠٠٠ دينار | ź |

\_\_\_\_\_\_

ثانياً : البنود (٥-١٢) لكل بن