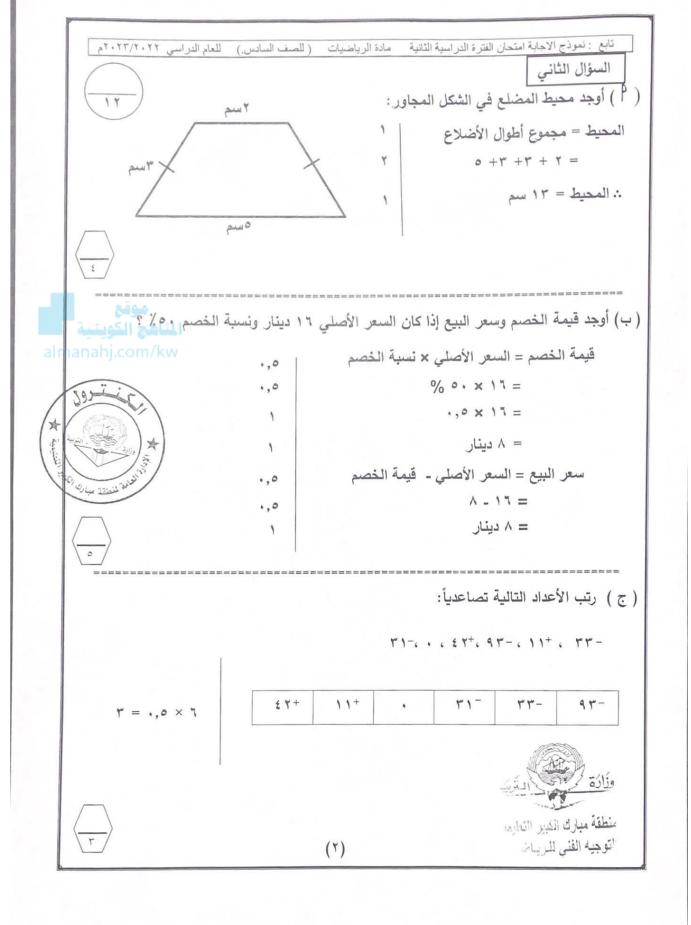

ضيات ← الفصل الأول

## 

| المزيد من الملفات بحسب الصف السادس والمادة رياضيات في الفصل الأول |   |  |  |  |
|-------------------------------------------------------------------|---|--|--|--|
| الكفايات العامة والخاصة في مادة الرياضيات                         | 1 |  |  |  |
| العامل المشترك الأكبر في مادة الرياضيات                           | 2 |  |  |  |
| بنك اسئلة مهم في مادة الرياضيات                                   | 3 |  |  |  |
| <u>درس الأس في مادة الرياضيات</u>                                 | 4 |  |  |  |
| بند 2_6منهج كفايات في مادة الرياضيات                              | 5 |  |  |  |



وزارة التربية الإدارة العامة لمنطقة مبارك الكبير التعليمية

## نموذج إجابة الفترة الدراسية الثانية التوينية المسلمة المسلمة

السادس

الصف

الرياضيات

المادة





منطقة مبارك الكبير التعاديد







منطقة مبارك الكبير التطوه التوجيه القنى للرياء

تابع: نموذج الاجابة امتحان الفترة الدراسية الثانية مادة الرياضيات (للصف السادس.) للعام الدراسي ٢٠٢٢/٢٠٢٢م

## ثانيا الأسئلة الموضوعية

(التظليل في الجدول المخصص في الصفحة الأخيرة)

أولا: البنود (١-٤) ظلل ( إذا كانت العبارة صحيحة ، ظلل ( إذا كانت العبارة خطأ .

| $\gamma = \frac{\gamma}{V} \div \frac{\gamma}{V}$                         | , |
|---------------------------------------------------------------------------|---|
| ۱ جم = ۱۰۰۰ کجم                                                           | ۲ |
| المعكوس الجمعي للعدد +٧ هو -٧                                             | ٣ |
| إذا كان لدى شخص ٢٤٠٠٠ دينار حال عليها الحول ، فإن زكاة ماله هي ٢٠٠٠ دينار | ź |

\_\_\_\_\_\_

ثانياً : البنود (٥-١٢) لكل بند أربع اختيارات ظلل في الورقة ا