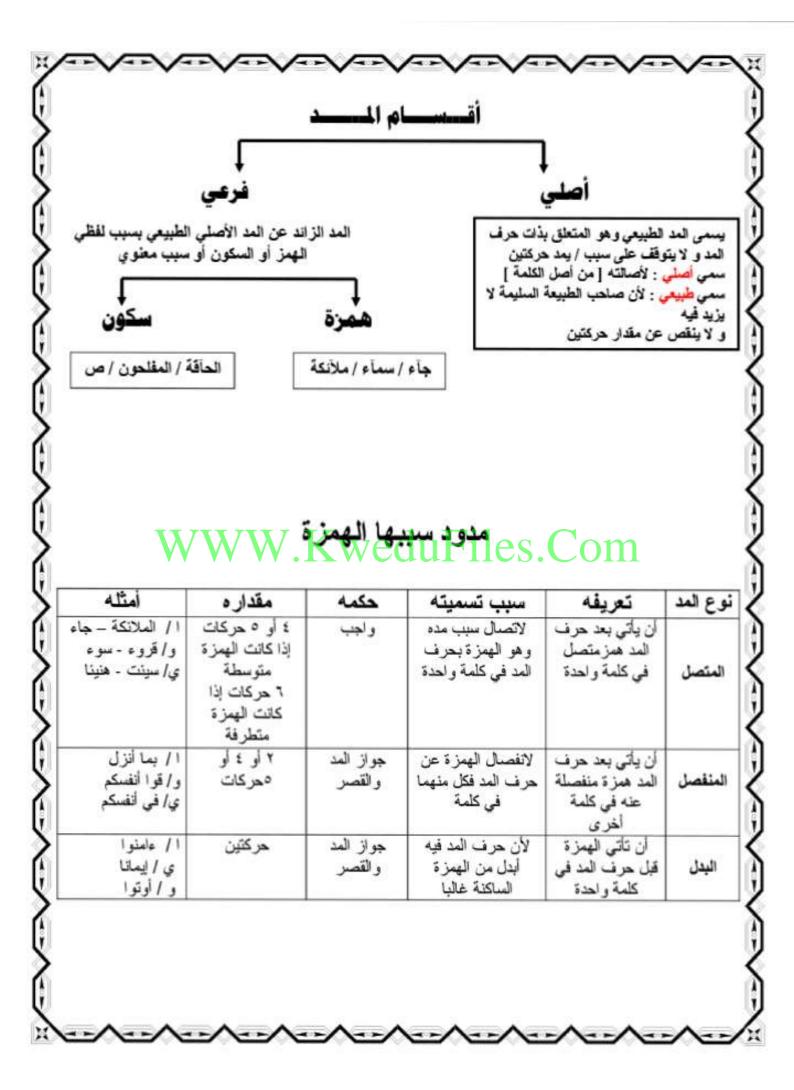

# ملخص / المدود أقسامها وأنواعها \_ أحكامها

| القصر                                                              | الحد                                                                | التعريف |
|--------------------------------------------------------------------|---------------------------------------------------------------------|---------|
| الحبس ، والمنع                                                     | الزيادة ، والبسط والإطالة<br>مَدُّ الحرف :طوَّله في النطق و الكتابة | لغة     |
| إثبات و إبقاء حرف المد و اللين من غير زيادة فيه<br>لعدم وجود السبب | إطالة الصوت بحرف المد واللين عند وجود السبب                         | اصطلاحا |

" القصر ما كان مقدار حركتين، والمد ما كان أكثر من حركتين، وليس المراد بالقصر: ترك المد بالكلية