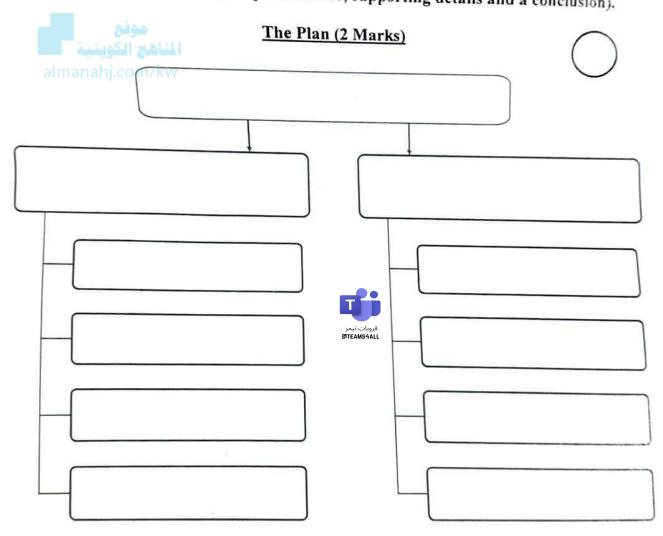

## B- Writing (18 Marks)

Write on the following topic:

Camping is where the adventure begins.

Plan and write a report of two paragraphs (not less than 8 sentences) about what to prepare for the desert camping, and how to spend your time there.

- The following guide words may help you:

(popular - require – equipment– take – enjoy – activities – campfire – interesting) <u>NB:</u> Writing should include (a topic sentence, supporting details and a conclusion).