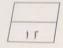

# ٧) من الشكل المقابل : أجد مثلث متطابق الضلعين . فإن ق ( ٩ ﴿ ب ) =

.

...

14.

- 00.
- 01..
- (3

تابع امتحان الفترة الدراسية الثانية لمادة الرياضيات للصف السايع - التعليم الخاص - للعام الدراسي ٢٠١٢ / ٢٠١١م