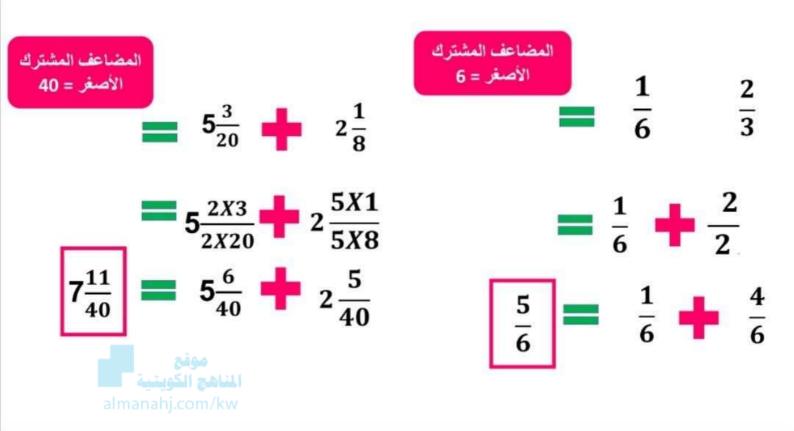

|  |
| عدد جرامات الدهون المشبعة التي أضافتها إلى السلطة؟ |                                                                |                           |                                                                                                                                                                    |  |
|                                                    |                                                                |                           | $\mathbf{4_4^1} = \frac{9}{2} = \frac{18 \times 5}{10 \times 2} = \frac{18}{10} \times \frac{5}{2} = 1\frac{8}{10} \times 2\frac{1}{2} = 1.8 \times 2\frac{1}{2}$  |  |

خطوات ضرب الكسور في صورتيها الإعتيادية و العشرية