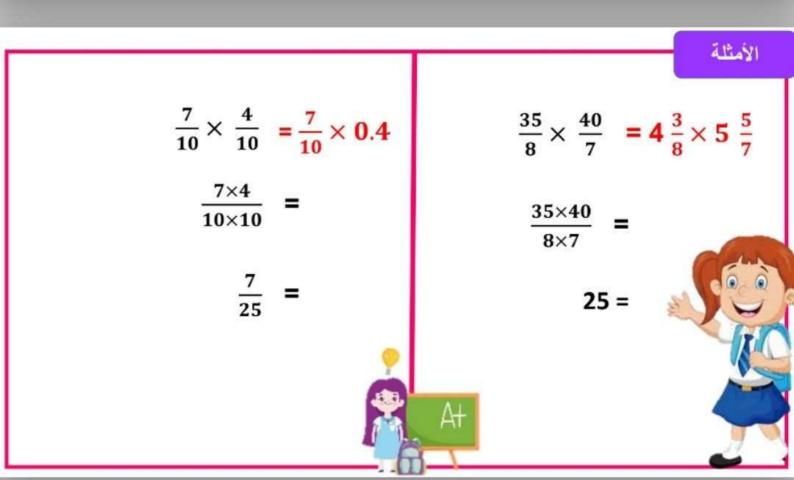

|  |
| عدد جرامات الدهون المشبعة التي أضافتها إلى السلطة؟ |                                                                |                           |                                                                                                                                                                    |  |
|                                                    |                                                                |                           | $\mathbf{4_4^1} = \frac{9}{2} = \frac{18 \times 5}{10 \times 2} = \frac{18}{10} \times \frac{5}{2} = 1\frac{8}{10} \times 2\frac{1}{2} = 1.8 \times 2\frac{1}{2}$  |  |

خطوات ضرب الكسور في صورتيها الإعتيادية و العشرية