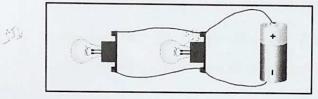

| أمام العبارة غير الصحيحة علميا في كل مما يلي : ( ٢ X ٤ ) | سؤار<br>خطأ |
|----------------------------------------------------------|-------------|
| ى المصابيح بنفس القوة عند توصيلها كما في الشكل المقابل.  |             |
| . الصبغات الخضراء (الكلوروفيل) في البلاستيدات.           | توج         |
| بة الخشب نسيج ميت ينقل الماء و المعادن.                  | أوع         |
| ظ اللحم بالتجفيف و التجميد (                             | يحف         |