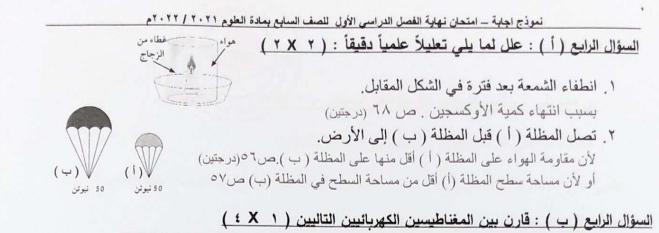

تموذج اجابة - امتحان تهاية الفصل الدراسي الكول ملصف السيابع بمادة العلوم ٢٠٢١ / ٢٠٢٢م نموذج الإجابة مدة الامتحان ( ينطقت فراي ) و ز ار ۃالتر ہیے عدد الصفحاب ( ٤) العاملا للعلقة مبالك الإدارة العامة لمنطقة مبارك الكبير التعليمية التوجيه الفنى للعل امتحان نهاية الفصل الدراسى الأول في مادة العلوم للصف السابع العام الدراسي ٢٠٢١ / ٢٠٢م بيدة الفنى لل السوال الأول : اختر الإجابة الصحيحة علمياً لكل من العبارات التالية و ضع علامة (٧) 17 فى المربع المقابل لها: ( X A ) أي الصور التالية ليست صحيحة علمياً للكشاف كهربى ؟ ص١٨ ++++ almanahi.com  $\checkmark$ ما هو الغاز الذي يعكر ماء الجير ؟ ص ٢ ٤ . \*  $N_2$  $CO_2$ 🗌 النيتر و جين 🗌 الأوكسجين ما سبب دخول البيضة في القارورة بالشكل التالى ؟ ص ٢٧ ٣ 📃 ارتفاع درجة الحرارة 📃 ارتفاع الضغط في القارورة 📃 انخفاض ضغط الهواء الجوي 🗹 انخفاض الضغط في القارورة ٢ ٤. ماذا يحدث للشظية المشتعلة بالشكل التالى؟ ص ٨٨ المع من دخلع لا يحدث شيء أنتظفئ الشظية أيقل الاشتعال المناحة المستعال ما هي نواتج التفاعلات غير الضوئية في عملية البناء الضوئي؟ ص ٩٨  $CO_2$ 🗸 سگر  $O_2$ ela 🗌 ٢. ما الأوعية المسؤولة عن نقل السكر و المغذيات ؟ ص٩٥ 🗌 الأوراق 🗌 الثغور eLall V 🗌 الخشب ٧. أى الأطعمة التالية تنتمي لنفس المجموعة الغذائية ؟ ص ١١٣ 🗌 لحم – بیض – خبز 🗌 بیض – دجاج - زبدة 🗹 تفاح – برتقال – خیار 🗌 زيت -خبز - بيض ٨. أي المغذيات تصنف على أنها غير عضوية؟ ص١١٦ 🗌 دهون 🗹 أملاح معدنية 📃 كربو هيدرات 🗌 بروتين