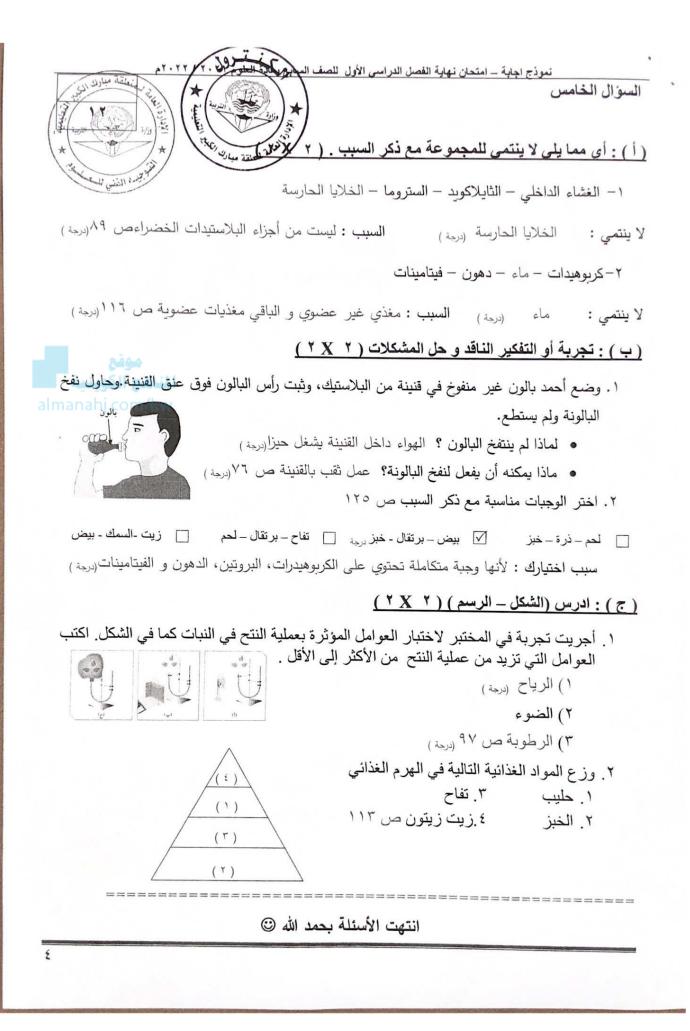

تموذج اجابة - امتحان تهاية الفصل الدراسي الكول ملصف السيابع بمادة العلوم ٢٠٢١ / ٢٠٢٢م نموذج الإجابة مدة الامتحان ( ينطقت فراي ) و ز ار ۃالتر ہیے عدد الصفحاب ( ٤) العاملا للعلقة مبالك الإدارة العامة لمنطقة مبارك الكبير التعليمية التوجيه الفنى للعل امتحان نهاية الفصل الدراسى الأول في مادة العلوم للصف السابع العام الدراسي ٢٠٢١ / ٢٠٢م بيدة الفنى لل السوال الأول : اختر الإجابة الصحيحة علمياً لكل من العبارات التالية و ضع علامة (٧) 17 فى المربع المقابل لها: ( X A ) أي الصور التالية ليست صحيحة علمياً للكشاف كهربى ؟ ص١٨ ++++ almanahi.com  $\checkmark$ ما هو الغاز الذي يعكر ماء الجير ؟ ص ٢ ٤ . \*  $N_2$  $CO_2$ 🗌 النيتر و جين 🗌 الأوكسجين ما سبب دخول البيضة في القارورة بالشكل التالى ؟ ص ٢٧ ٣ 📃 ارتفاع درجة الحرارة 📃 ارتفاع الضغط في القارورة 📃 انخفاض ضغط الهواء الجوي 🗹 انخفاض الضغط في القارورة ٢ ٤. ماذا يحدث للشظية المشتعلة بالشكل التالى؟ ص ٨٨ المع من دخلع لا يحدث شيء أنتظفئ الشظية أيقل الاشتعال المناحة المستعال ما هي نواتج التفاعلات غير الضوئية في عملية البناء الضوئي؟ ص ٩٨  $CO_2$ 🗸 سگر  $O_2$ ela 🗌 ٢. ما الأوعية المسؤولة عن نقل السكر و المغذيات ؟ ص٩٥ 🗌 الأوراق 🗌 الثغور eLall V 🗌 الخشب ٧. أى الأطعمة التالية تنتمي لنفس المجموعة الغذائية ؟ ص ١١٣ 🗌 لحم – بیض – خبز 🗌 بیض – دجاج - زبدة 🗹 تفاح – برتقال – خیار 🗌 زيت -خبز - بيض ٨. أي المغذيات تصنف على أنها غير عضوية؟ ص١١٦ 🗌 دهون 🗹 أملاح معدنية 📃 كربو هيدرات 🗌 بروتين