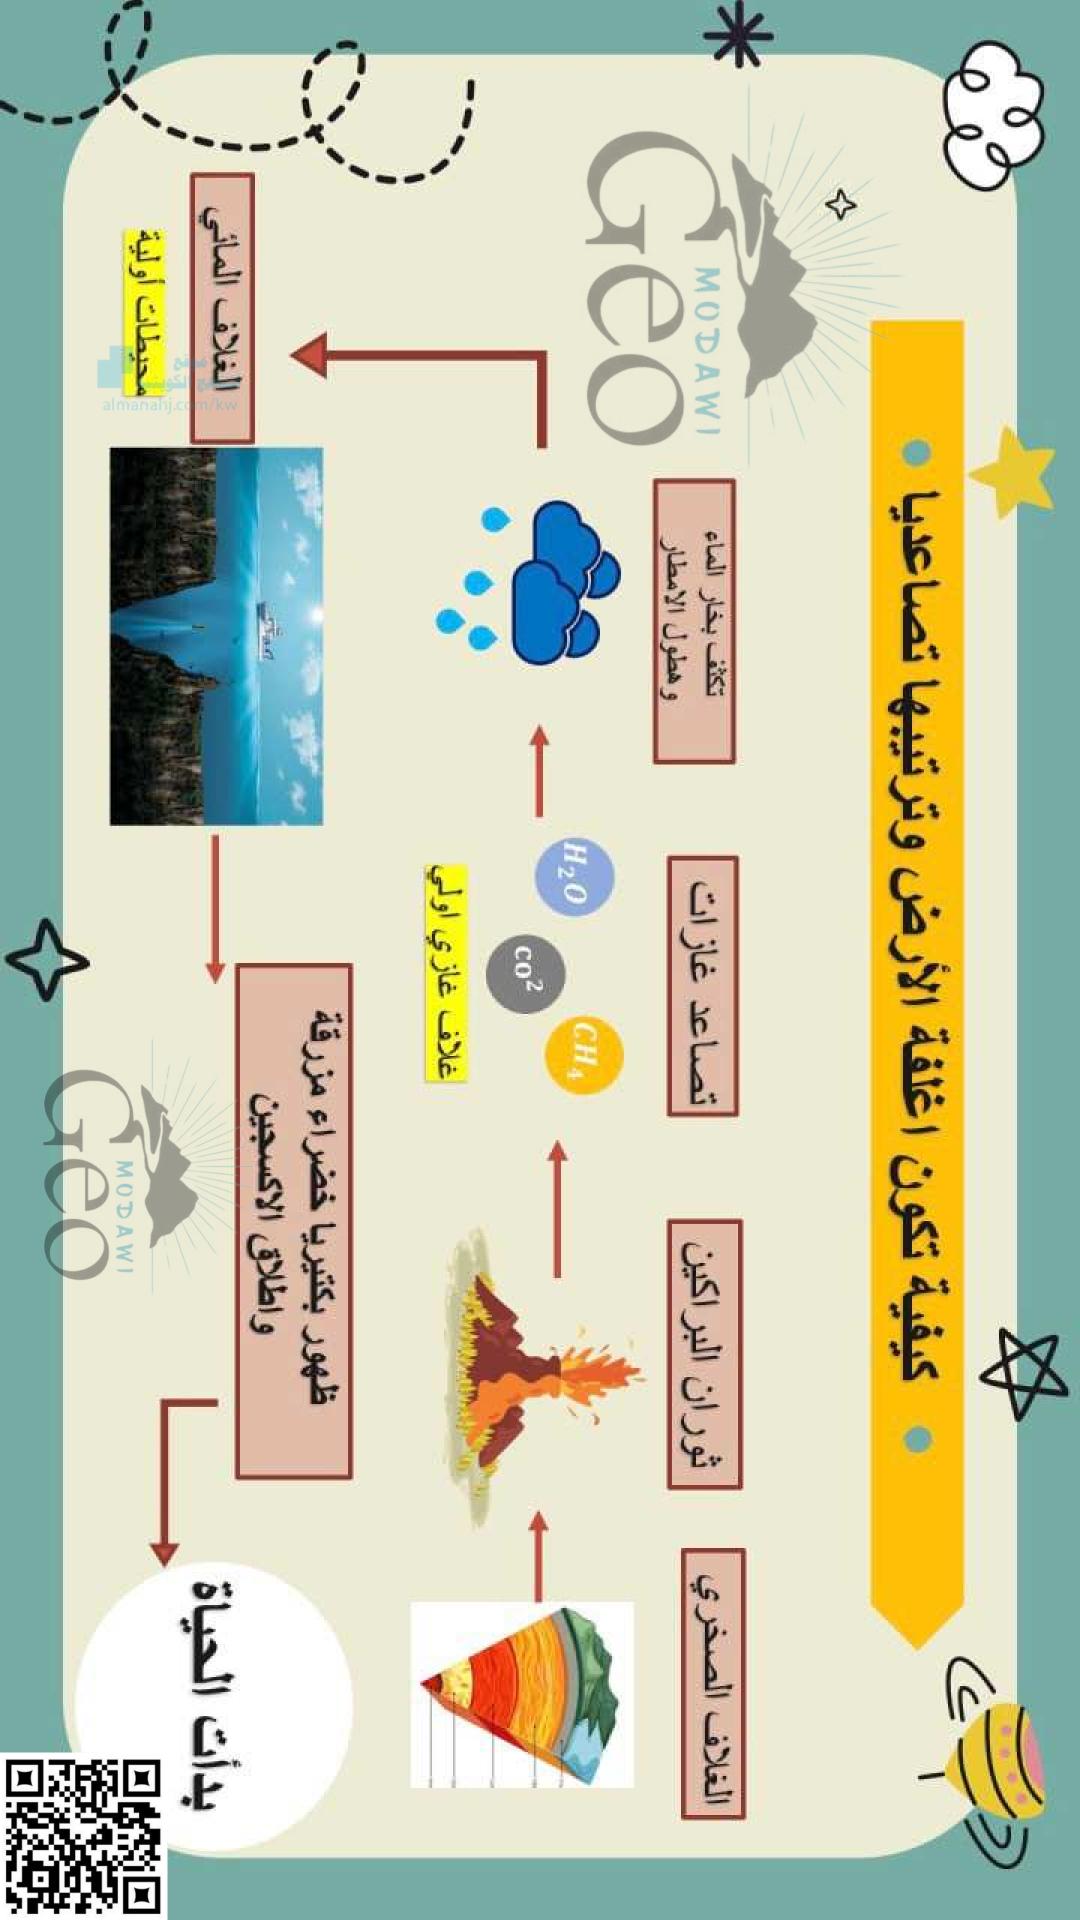

## الملف مخطط بسيط يساعد على الحفظ لدرس أغلفة الأرض

موقع المناهج ← المناهج الكويتية ← الصف الحادي عشر العلمي ← جيولوحيا ← الفصل الأول