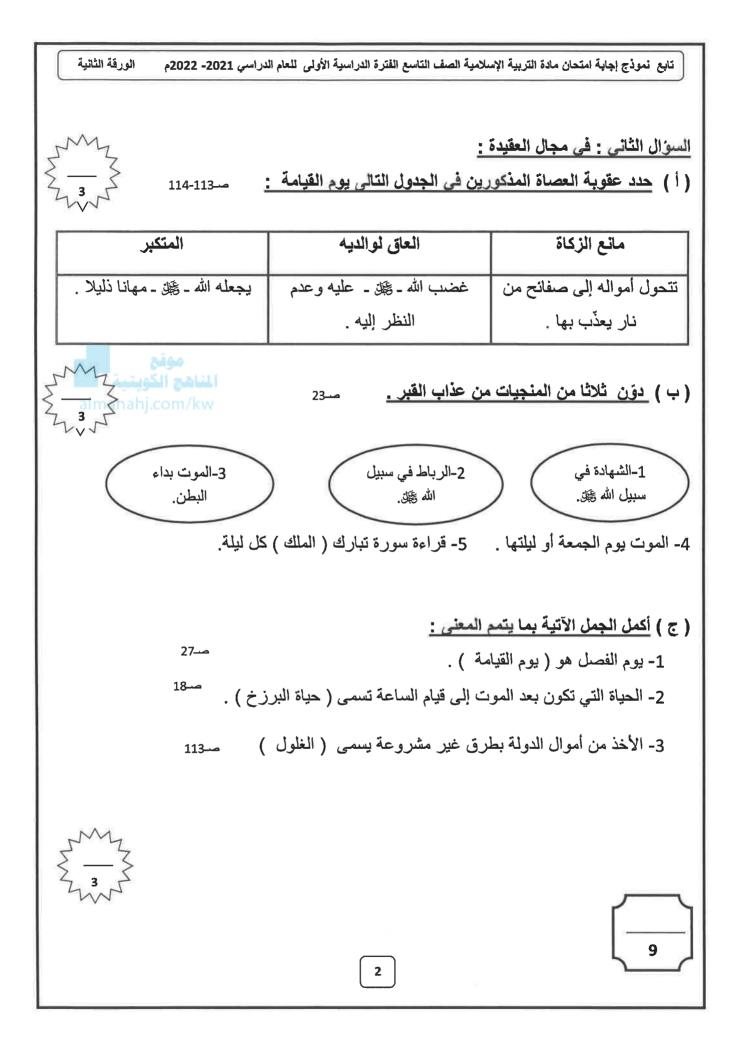

تابع نموذج إجابة امتحان مادة التربية الإسلامية الصف التاسع الفترة الدراسية الأولى للعام الدراسي 2021- 2022م

الورقة الثالثة

السؤال الثالث : في مجال الحديث وعلومه : (أ) عن جرير - رض - قال : كنا عند النبي - ﷺ - فنظر إلى القمر ليلة ، يعنى البدر، فقال : ( إنكم سترون ربكم كما ترون هذا القمر ، لا تضامون في رؤيته ، فإن استطعتم أن لا تغلبوا على صلاة قبل طلوع الشمس وقبل غروبها فافعلوا ) 1- علل . مـ 38 - المحافظة على صلاة الفجر والعصر سبب لدخول الجنة . لأنهما يقعان في وقت النوم والراحة . 2- ساعد زمينك في إيجاد حلول تعينه على أداء صلاة الفجر في وقتها. almanahj.com/'38 التبكير في النوم وترك السهر / الطهارة وقراءة الأذكار قبل النوم. صدق النية والعزيمة على القيام لها. الاستعانة بالأهل والأصدقاء ( ذكر الله رضي عند الاستيقاظ مباشرة – استخدام وسائل الإيقاظ كالساعة والمنبه ) (ب) عن أبي هريرة ٢ هي - أن رسول الله - ﷺ - قال : (كل أمتى يدخلون الجنة إلا من أبي ، قالوا ومن يأبى ؟ قال : من أطاعنى دخل الجنة ، ومن عصانى فقد أبى ) صـ 120 1- من خلال دراستك للحديث الشريف حدد اثنين لكل مما يأتى: - ثمرات اتباع السنة . مـ 126،125 - الوصول إلى درجة المحبة . - معيّة الله - عليه العبد. ( إجابة الدعاء – جبر النقص الحاصل في الفر انص ، حياة القلب – عدم الوقوع في البدعة – الهداية والكفاية -والنصر ) - شروط قبول العمل - -- 122 \_ الاتباع . - الإخلاص 8 3