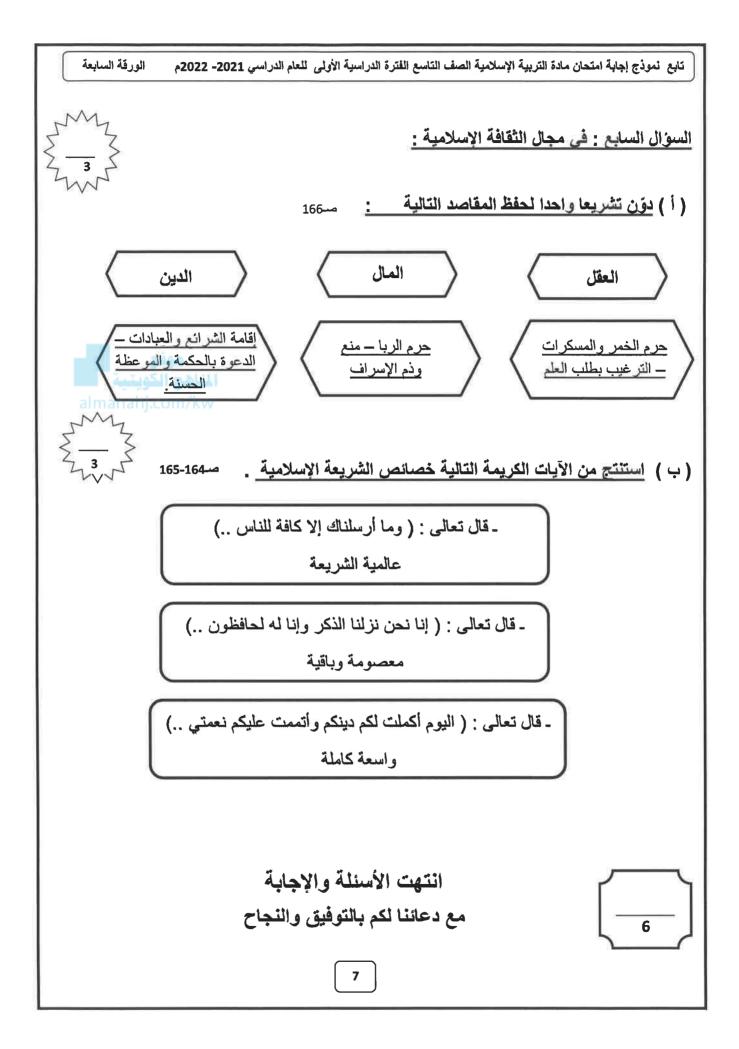

لتي تجب فيها الزكاة                  |
|-------------------------------------------------------------|--------------------------------------------------|
| 1- الأغنياء<br>2- الكفار<br>( ينه هاشه مع الأم مع مالنه حق) | 1- بهيمة الأنعام<br>( الحبوب والثمار – النقدان – |
| <br>( بنو هاشم ـــ الأصول والفروع والزوجة )                 | عروض التجارة )                                   |

## (ج) اكتب المصطلح الشرعى المناسب لكل تعريف من التعريفات التالية .

- 1- ( الغارم ) من المستحقين للزكاة وهو المدين الذي تعذر عليه سداد دينه . مـ53
- 2- ( العمرة ) زيارة بيت الله الحرام لأداء عبادة مخصوصة بشروط مخصوصة . صـ 137
  - 3- ( النصاب) مقدار معين إذا بلغه المال وجبت فيه الزكاة .

تابع نموذج إجابة امتحان مادة التربية الإسلامية الصف التاسع الفترة الدراسية الأولى للعام الدراسي 2021- 2022م الورقة السادسة