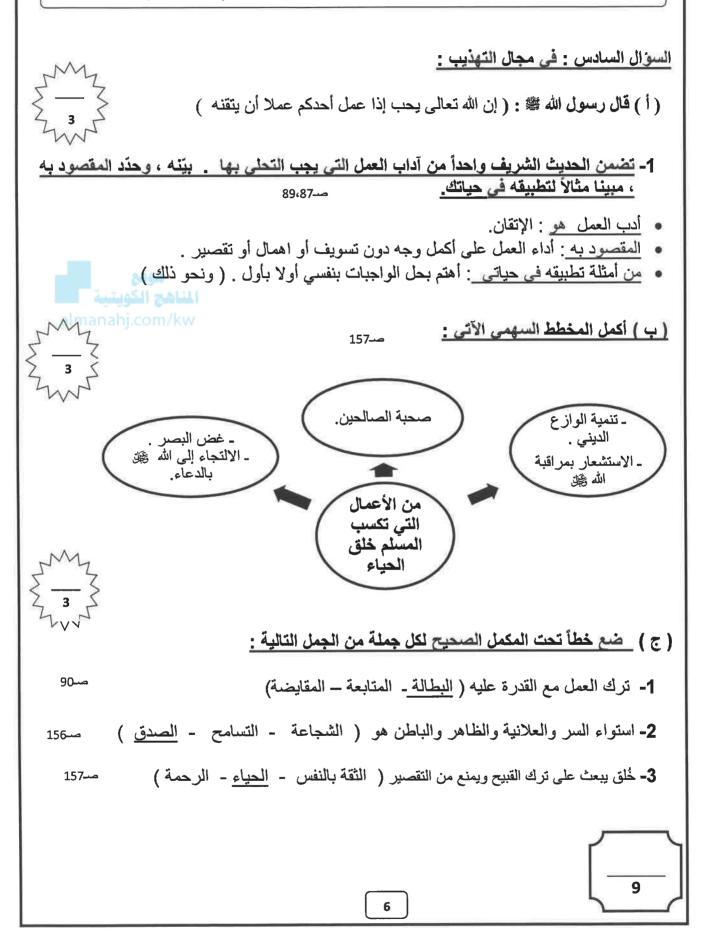

التي تجب فيها الزكاة                  |
|-------------------------------------------------------------|--------------------------------------------------|
| 1- الأغنياء<br>2- الكفار<br>( ينه هاشه مع الأم مع مالنه حق) | 1- بهيمة الأنعام<br>( الحبوب والثمار – النقدان – |
| <br>( بنو هاشم ـــ الأصول والفروع والزوجة )                 | عروض التجارة )                                   |

## (ج) اكتب المصطلح الشرعى المناسب لكل تعريف من التعريفات التالية .

- 1- ( الغارم ) من المستحقين للزكاة وهو المدين الذي تعذر عليه سداد دينه . مـ53
- 2- ( العمرة ) زيارة بيت الله الحرام لأداء عبادة مخصوصة بشروط مخصوصة . صـ 137
  - 3- ( النصاب) مقدار معين إذا بلغه المال وجبت فيه الزكاة .

تابع نموذج إجابة امتحان مادة التربية الإسلامية الصف التاسع الفترة الدراسية الأولى للعام الدراسي 2021- 2022م الورقة السادسة