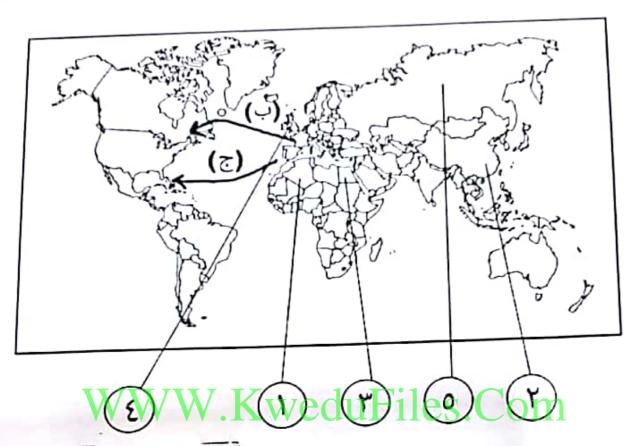

## تابع / السوال الأول ( الاجباري ) : د) أمامك خريطة العالم السياسية الصماء اكتب الرقم أو الحرف الدال على العبارات التي تليها:

- الدولة التي يقع فيها ميناء بريستول يمثلها على الخريطة الرفو ( 1 ) ص ٢٠

- الدولة التي تعرضت للغزو العسكري عام ١٨٨٢م يمثلها على الخريطة الرقم ( المناهم المناهم

- الدولة الاستعمارية التي اشتهرت في العمل بتجارة الفراء يمثلها على الخريطة الرقم

- خطسير رحلة المكتشف الجاك كارتبيه اليمثلها على الخريطة الحرف (ب) ص 1 ، الله الم