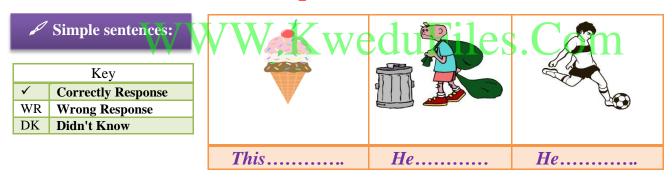

#### Asking short simple Questions & responding to them correctly

## **⋈**-Match:

## ∠ Q& A:

|    | Key                |
|----|--------------------|
| ✓  | Correctly Response |
| WR | Wrong Response     |
| DK | Didn't Know        |

| 1. Good Morning            | A) I'm 10                  |  |
|----------------------------|----------------------------|--|
| 2.How are You?             | B) My name's Amal          |  |
| 3. What is your name?      | C) I'm fine thanks         |  |
| 4.How Old are you?         | D)Good morning             |  |
| 5.What's your nationality? | E) I 'm from Saudi Arabia. |  |
| 6.Where are you from?      | F) I'm Saudi.              |  |
| ✓Total # :                 |                            |  |

#### Producing short simple sentences

# **M**-Complete:



#### Writing short sentence to convey personal information

#### Writing:

## **M**-Complete:

| Key |                       |  |
|-----|-----------------------|--|
| ✓   | Correctly Written     |  |
| WR  | Wrong Response(total) |  |
| DK  | Didn't Know           |  |
| IR  | Incomplete written    |  |



| My name's | I'm      | years old |  |
|-----------|----------|-----------|--|
| I have    | hair and | eves      |  |