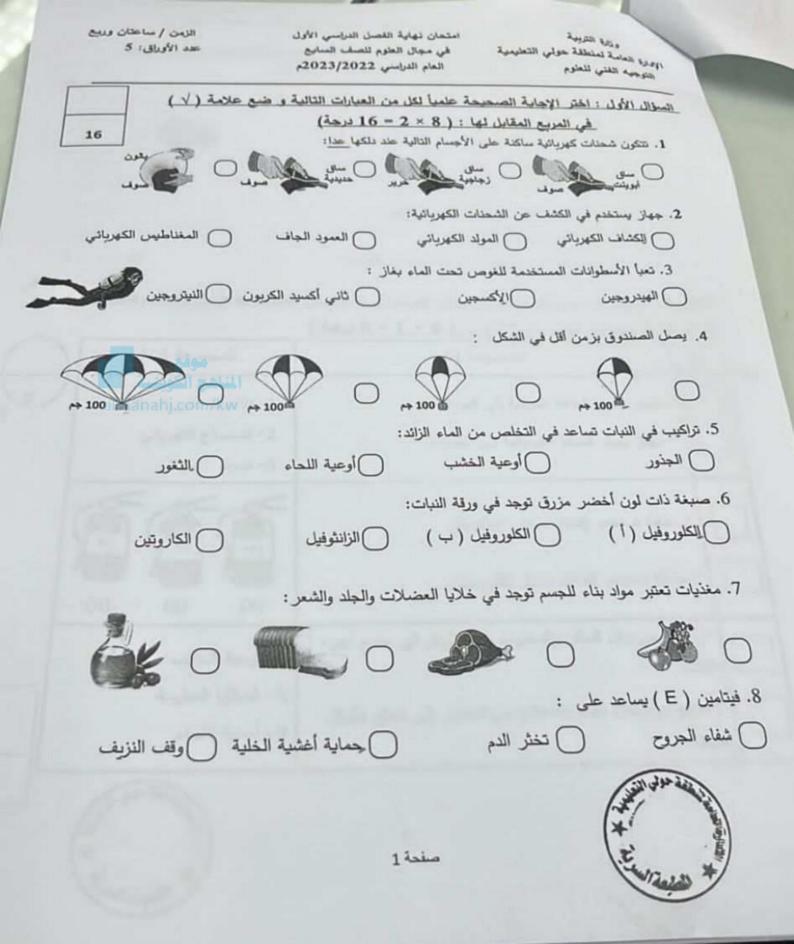

استمان تهاية اللسبل الدراسي الأول في مانة العارم للسف السابع للمام الدراسي (2022 - 2023 )م السؤال الثاني (1): أكتب بين القوسين كلمة (صحيحة) للعبارة الصحيحة وكلمة (خطا) للعبارة 8 غير الصحيحة الكل مما يأتي :- ( 8 × 1 = 8 درجات ) (.....) (.....) ار ينتفق التيار الكهرياني من الطرف السالب للعمود الجاف الى الطرف الموجدب . (.....) 2. الهواء الجوي خليط من غازات تحيط بالكره الأرضية . (.....) 3. ضغط الهواء يكون متساوي في الاطارين عند نفخهما بنفس كمية الهواء . 4. عند الثغور على السطح العلوي لورقة النبات أكثر من عندها على السطح السفلي. (.....) (.....) جرعة الرياح المحيطة بالنبات تؤثر في عملية النتح. (.....) 6. يتحصل على بروتينات كاملة عند تتاول الفول والحبوب معاً. (.....) ۲. الأملاح المعدنية من المغذيات العضوية . .8 تجفيف الأطعمة بواسطة الشمس يزيد نشاط البكتيريا والفطريات. السؤال الثاني (ب) : في الجدول التالي اختر العبارة او الشكل من المجموعة (ب) وأكتب رقمها أمام مايناسيها من عبارات المجموعة (1) :- (6 × 1 = 6 درجة) المجموعة (ب) المجموعة (أ) 6 1- الأعمدة الكهر وكيميانية رقم د جهاز يحول الطاقة الحركية إلى كهربانية. 2- المصباح الكهربائي 3- المولد الكهربائي · جهاز يحول الطاقة الكيميانية إلى كهربانية. co, ومطفأة تستخدم لإطفاء حرائق البلاستيك. »، مطفأة تستخدم لإطفاء حرائق الكيروسين. (6)(5)(4)ونسيج حي ينقل السكر والمغذيات من الأوراق الى جميع أجزاء 7- أوعية الخشب النبات. 8- الخلايا الحارسة \* نسيج ميت ينقل الماء والمعادن من الجذور إلى الساق وأوراق 9- أوعية اللحاء النبات.