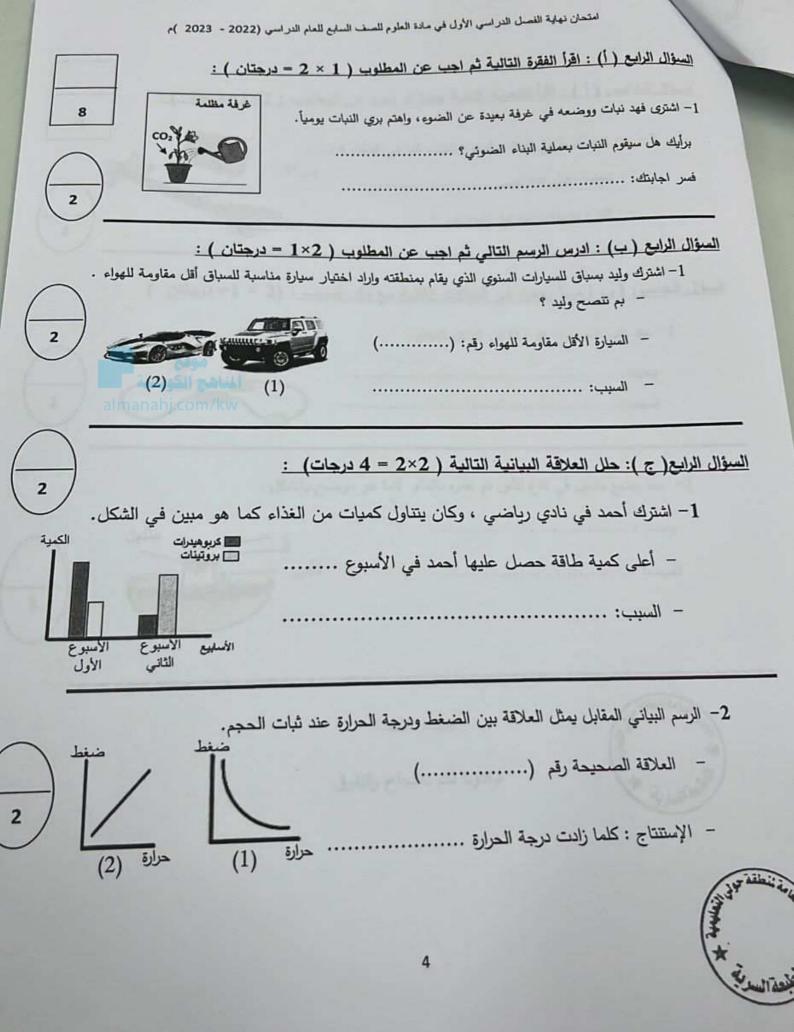

النبات. 8- الخلايا الحارسة \* نسيج ميت ينقل الماء والمعادن من الجذور إلى الساق وأوراق 9- أوعية اللحاء النبات.



امتحان نهاية الفصل الدراسي الأول في مادة العلوم للصف السابع للعام الدراسي (2022 - 2023 )م السؤال الثالث (أ) : علل لما ياتي تعليلا علميا دقيقاً : (2 × 1 = 2 درجات ) أنابيب الخشب في النبات دقيقة ذات قطر صغير 8 2- تلف الأطعمة عند تركها مكشوفة للحشرات ..... السؤال الثالث (ب): اختر أي مما يلي لا ينتمي للمجموعة بوضع خط مع ذكر السبب: ( 2×1 = 2 درجات) 1- تعكير ماء الجير - إطفاء الحرائق - مادة إخراجية - يدخل في تركيب طبقة الأوزن المىبب: لأنه ......والباقي .... 5 -2 السبب : لأنه ..... .... والباقي .... السؤال الثالث (ج) : قارن بين كل مما يلي : (2 × 2= 4 درجات) وجه المقارنة التفاعلات الضوئية التفاعلات اللاضوئية نواتج التفاعل ..... ..... وجه المقارنة دهون مشبعة دهون غير مشبعة 4 المصدر

3



امتحان نهاية الغصبل الدراسي الأول في مادة العلوم للصنف السابع للعام الدراسي (2022 - 2023 )م السؤال الخامس (أ) : أقرأ التجربة التالية جيدا ثم أجب عن المطلوب ( 2×1= درجتان ) : 3 عند توصيل طرفي الملك بالعمود الجاف كما في الشكل المقابل: 4 – نحصل على أداة تسمى ..... ص31 اقترح طريقة لزيادة قوة المغناطيس؟ ...... 2 السؤال الخامس (ب) ماذا يحدث في الحالات التالية مع ذكر السبب: (2 × 1 = درجتان) 1 عند تلف المصباح رقم (1) في الشكل المقابل. يحدث: ..... السبب: ..... 1 2 عند وضع منديل في قاع كأس ثم غمره بالماء كما هو موضح بالشكل . يحدث : ..... منديل السبب: ..... كأس 1

And the second s

انتهت الأسئلة

دعاؤنا لكم بالنجاح والتفوق