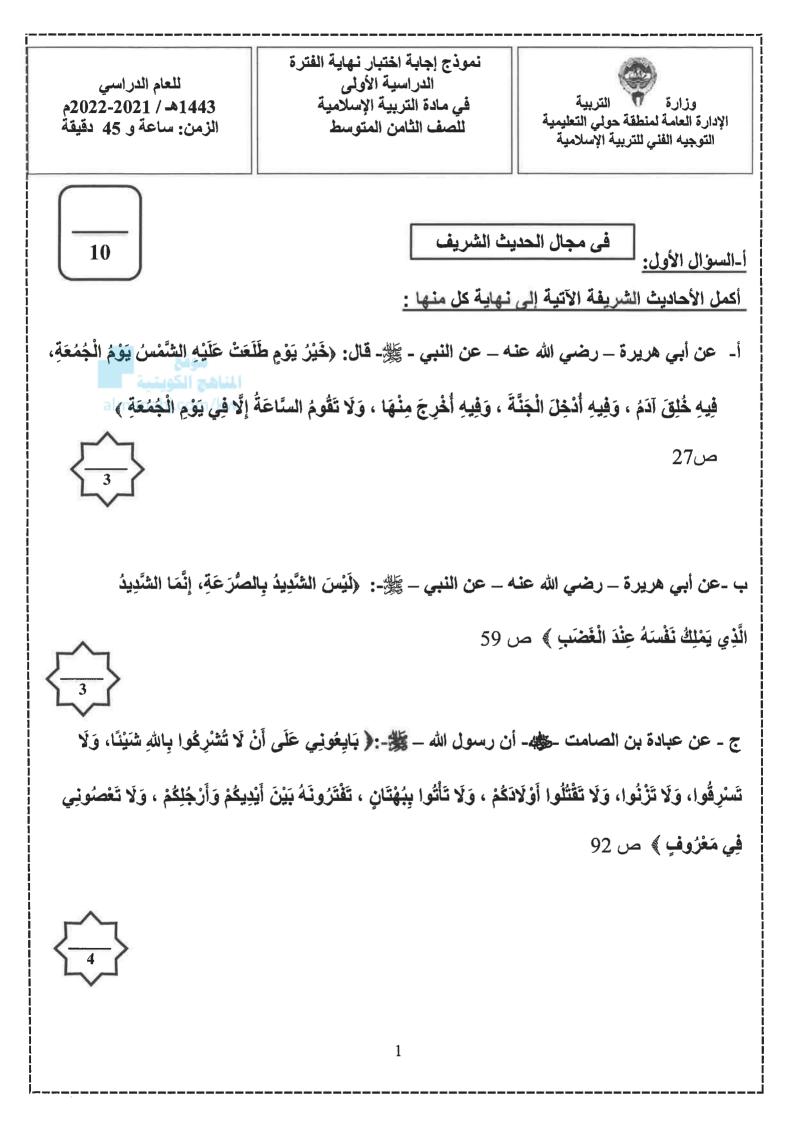

| المزيد من الملفات بحسب الصف الثامن والمادة تربية اسلامية في الفصل الأول |   |  |  |
|-------------------------------------------------------------------------|---|--|--|
| مسودة كتاب الطالب                                                       | 1 |  |  |
| كتاب الطالب منهج جديد لعام 2018_                                        | 2 |  |  |
| النسخةالمعتمدة لكتاب التربية الاسلامية لعام 2018_                       | 3 |  |  |
| حل الوحدة الأولى في مادة التربية الاسلامية منهج جديد                    | 4 |  |  |
| الاحاديث المقررة حفظها في مادة التربية الاسلامية لعام                   | 5 |  |  |









تابع نموذج إجابة اختبار نهاية الفترة الدراسية الأولى للتربية الإسلامية للصف الثامن للعام 2021 ـ 2022 م(الورقة الرابعة )

السوال الرابع:







أ- صل بين عبارات المجموعة (أ) ومايناسبها من عبارات المجموعة (ب)بوضع الرقم المناسب: ص94

| (ب)                        | الرقم | (1)                                                                             | الرقم |
|----------------------------|-------|---------------------------------------------------------------------------------|-------|
| أسماء بنت أبي بكر رضي الله | 3     | نام في فراش النبي - عليه الصلاة والسلام - ليلة                                  | -1    |
| عنها موقع                  |       | الهجرة                                                                          |       |
| علي بن أبي طالب رضي الله   | 1     | أزال آثا