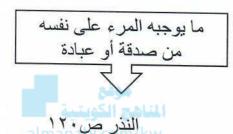

# - ظلل الوجه الباسم ۞ إذا كانت الإجابة صحيحة والوجه الحزين ۞ إذا كانت الإجابة غير صحيحة في ما يأتي : -

ثلاث درجات لكل جزئية درجة واحدة

| 8 | 0 | ١ - التفريط في الوفاء ونقضه من صفات المنافقين . ص١٢٠                         |
|---|---|------------------------------------------------------------------------------|
| 8 | © | ٢ - الوفاء بالعهد هوما يتعاقد عليه الناس فيما بينهم من مصالح الدنيا . ص١٢١   |
| 8 | 0 | ٣ - أوصى النبي ﷺ على بن أبي طالب ﷺ برد الأمانات إلى أهلها ليلة الهجرة . ص١١٩ |