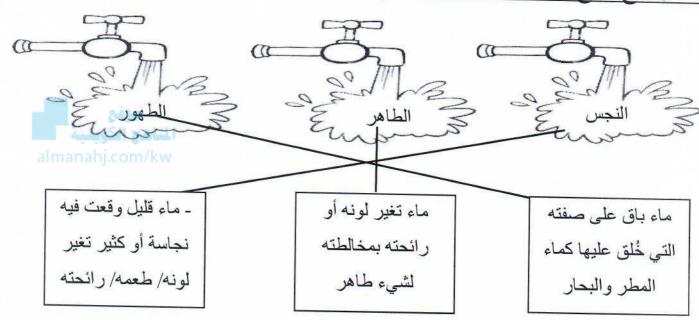

# أ-صل كل نوع من أنواع المياه بالتعريف المناسب له فيما يأتي: - ثلاث درجات لكل جزئية درجة واحدة ص ٢٥