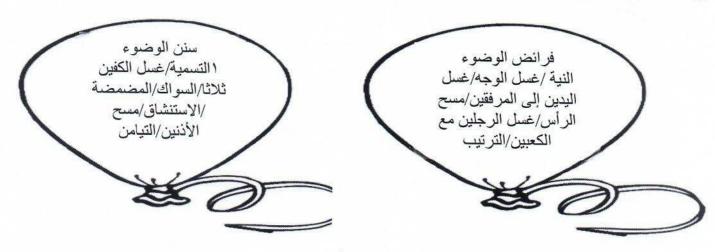

## ج- اكتب ثلاثا من فرائض وسنن الوضوء في البالونات التالية: - ثلاث درجات لكل جزئية نصف درجة ص٥٩-٩٦