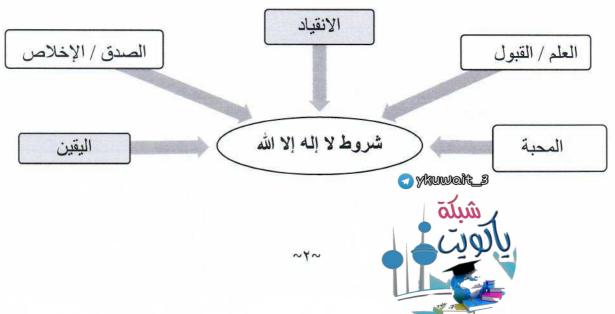

#### تابع الإجابة النموذجية لامتحان الفترة الدراسية الأولى للصف السادس للعام الدراسي ٢٠٢١ - ٢٠٢٢م

تسع درجات السؤال الثاني: في مجال العقيدة: -ثلاث درجات لكل جزئية درجة واحدة أ - ظلل الغيمة التي تحمل التكملة الصحيحة فقط فيما يأتي: -١ \_ الركن الأول من أركان الإيمان هو الإيمان: ص٢١ بالكتب السماوية بالملائكة 🗲 بالله عَجَالً ٢ - كلمة التوحيد هي: ص٢٩ لا إله إلا الله ک سبحان الله ک ک استغفر الله ک ٣ - اسم جامع لكل ما يحبه الله تعالى ويرضاه من الأقوال والأعمال الظاهرة والباطنة: ص٩٧ الز كاة ك الصلاة العبادة ب-صنف العبادات التي بين القوسيين وفق ما يناسبها من نوع العبادة فيما يأتي: - ثلاث درجات لكل جزئية نصف درجة (الدعاء - المحبة - الحج - ذكر الله تعالى - المخوف من الله على - الجهاد) ص٨٠ - ٨١ عبادة قولية عبادة قلبية عبادة بدنية ذكر الله تعالى الخوف من الله ريجال الجهاد الدعاء الحج ج- أكمل المخطط السهمي فيما يأتي: -ثلاث درجات لكل جزئية درجة واحدة ص ٣١ الانقياد