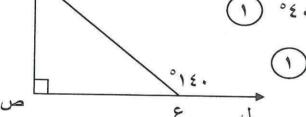

# (ج) في الشكل المقابل: أب جد مضلع. أكمل ما يلي:

- المضلع يمثل: متوازي أضلاع
  - ۲) قیاس ( دُ ) = ۱۱۰°
- ۳) قیاس (جُ ) = ۱۸۰° \_ ۱۱۰° = ۲۰° (
  - ٤) طول ب ج = ٦ سم

1

717