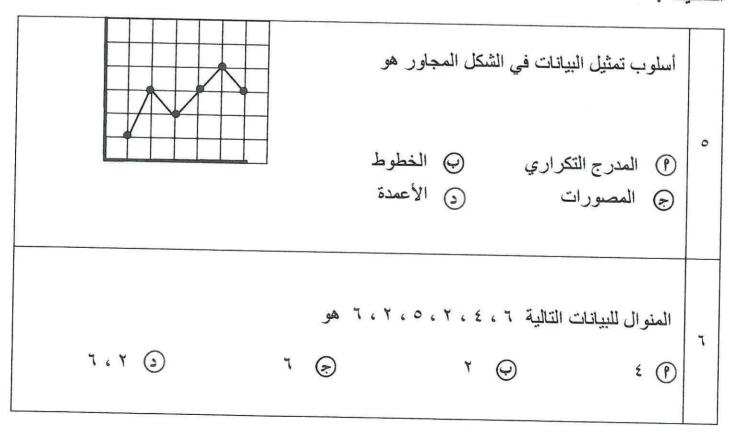

في البنود (٥ – ١٢) لكل بند أربع اختيارات واحد فقط منها صحيح ، ظلل في ورقة الإجابة الرمز الدال على الإجابة الصحيحة :

| (۵ ۸۰ ملیار آ   | ۸ ملیارات |              | القيمة المكانية للرقم ٨ في العدد ١٢٥ ٩٠٠ ٨٠ ٨٠ وفي العدد ١٢٥ ٨٠ مدين                                                                    | ٧  |
|-----------------|-----------|--------------|-----------------------------------------------------------------------------------------------------------------------------------------|----|
| ۷,٥ (١)         | 1.,0      | S            | = 1,0 - 9<br>1,0 • • • • • • • •                                                                                                        | ٨  |
| almanahj.com/kw | 1 * *     | <b>②</b>     | $ $ اذا کان ۲۰٫۱ $\times$ ن $=$ ۲۰۰۱ فان ن $=$ $\bigcirc$ ۱۰۰۰۰ $\bigcirc$                                                              | ٩  |
| ٧٠٠ (١)         | ۰,٧       | <u>&amp;</u> | = 1 · · ÷ V<br>· · · · · · · · · · · · · · · · · · ·                                                                                    | 1. |
| <b>3</b>        |           | , هو<br>چ    | الشكل الذي يمثل مثلث متطابق الأضلاع مما يلي و الشكل الذي يمثل مثلث متطابق الأضلاع مما يلي و الشكل الذي يمثل مثلث متطابق الأضلاع مما يلي | 11 |
| 7 ٤ ③           | ، ٦ هو    | ٤            | المضاعف المشترك الأصغر (م.م.أ) للعددين ( ٩ م م و ا ) العددين ( ٩ م م و ا )                                                              | ١٢ |