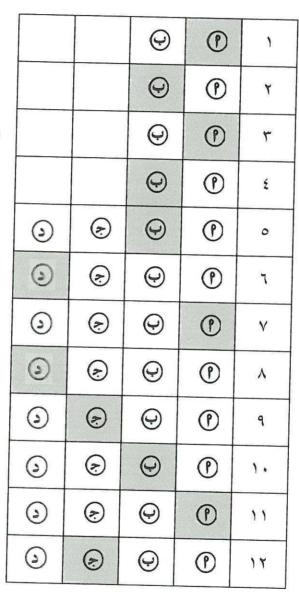

في البنود (٥ – ١٢) لكل بند أربع اختيارات واحد فقط منها صحيح ، ظلل في ورقة الإجابة الرمز الدال على الإجابة الصحيحة :

| (۵ ۸۰ ملیار آ   | ۸ ملیارات |              | القيمة المكانية للرقم ٨ في العدد ١٢٥ ٩٠٠ ٨٠ ٨٠ وفي العدد ١٢٥ ٨٠ مدين                                                                    | ٧  |
|-----------------|-----------|--------------|-----------------------------------------------------------------------------------------------------------------------------------------|----|
| ۷,٥ (١)         | 1.,0      | S            | = 1,0 - 9<br>1,0 • • • • • • • •                                                                                                        | ٨  |
| almanahj.com/kw | 1 * *     | <b>②</b>     | $ $ اذا کان ۲۰٫۱ $\times$ ن $=$ ۲۰۰۱ فان ن $=$ $\bigcirc$ ۱۰۰۰۰ $\bigcirc$                                                              | ٩  |
| ٧٠٠ (١)         | ۰,٧       | <u>&amp;</u> | = 1 · · ÷ V<br>· · · · · · · · · · · · · · · · · · ·                                                                                    | 1. |
| <b>3</b>        |           | , هو<br>چ    | الشكل الذي يمثل مثلث متطابق الأضلاع مما يلي و الشكل الذي يمثل مثلث متطابق الأضلاع مما يلي و الشكل الذي يمثل مثلث متطابق الأضلاع مما يلي | 11 |
| 7 ٤ ③           | ، ٦ هو    | ٤            | المضاعف المشترك الأصغر (م.م.أ) للعددين ( ٩ م م و ا ) العددين ( ٩ م م و ا )                                                              | ١٢ |