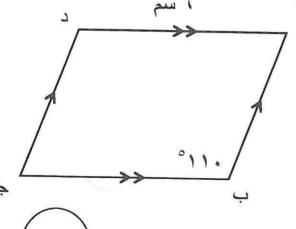

# (ج) في الشكل المقابل: أب جد مضلع. أكمل ما يلي:

- المضلع يمثل: متوازي أضلاع
  - ۲) قیاس ( دُ ) = ۱۱۰°
- ۳) قیاس (جُ ) = ۱۸۰° \_ ۱۱۰° = ۲۰° (
  - ٤) طول ب ج = ٦ سم

1

717