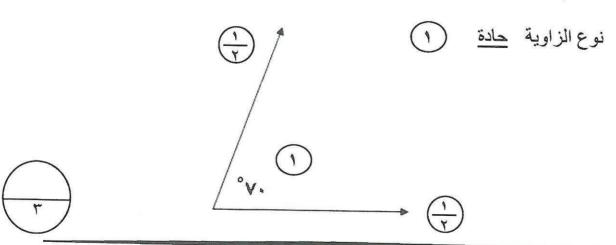

$$\frac{1}{Y} + \frac{1}{Y}$$
 المتوسط الحسابي =  $\frac{7+7+2+7+9}{3}$  عددها



(ب) استخدم البيانات على الرسم ثم اكمل ما يلى:

) ° ا قیاس ( س  $\hat{a}$  ص ) = ° ۱۸ ° – ° ۱۵ ° = ° ۱۵ ° ( ا

السبب: بالتجاور على مستقيم واحد

١) الوسيط = ٤





السبب : مجموع قياسات زوايا المثلث = ١٨٠°

### (ج) قارن بين الكسرين التاليين:





- $\frac{1}{\sqrt{10}} = \frac{\pi}{\sqrt{10}}$   $\frac{1}{\sqrt{10}} = \frac{\pi}{\sqrt{10}}$   $\frac{1}{\sqrt{10}} > \frac{\pi}{\sqrt{10}}$   $\frac{1}{\sqrt{10}} > \frac{\pi}{\sqrt{10}}$   $\frac{1}{\sqrt{10}} > \frac{\pi}{\sqrt{10}}$



17

السؤال الرابع:

(أ) رتب الأعداد الآتية ترتيبا تنازليا:

0,789 , 0,000 , 0,711 , 0,717

0,.14, 0,789 , 0,717 , 0,171

موقع الكويتية

(ب) أوجد ناتج قسمة ما يلي:

0 ÷ 71,0



(ج) استخدم المنقلة لترسم زاوية قياسها ٧٠ ثم صنفها .



### تاتياً: الأسئلة الموضوعية

في البنود ( ١ – ٤ ) عبارات ، ظلل في ورقة الإجابة ( ) إذا كانت العبارة صحيحة ، ( ) إذا كانت العبارة خطأ :

| 9 | P          | أفضل تقدير لناتج ضرب ٢٩ × ٢٩ هو ٩٠٠