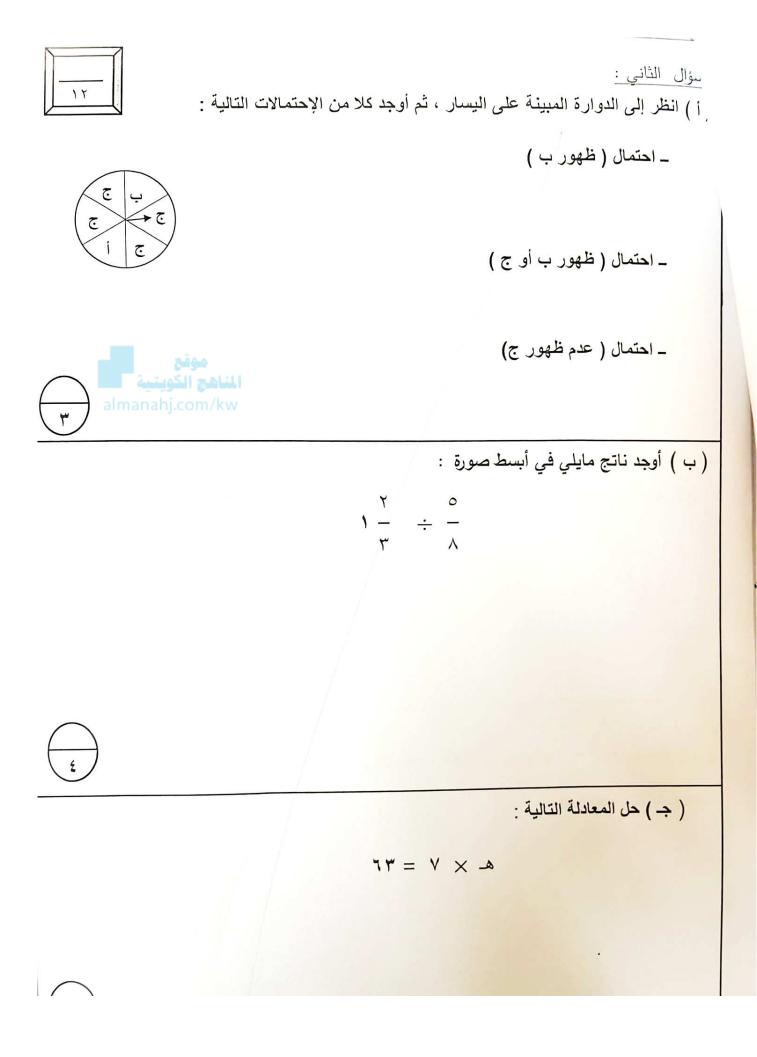

$$(1)$$

٢. ٢ ٢/٢. ٢١ : ٢٠٢/٢ ني البنود ( ۱ – ٤ ) عبارات ظلل <sup>( )</sup> إذا كانت العبارة صحيحة و 🤍 إذا كانت وان غير صحيحة : المعكوس الضربي للعدد ٤ هـ و - ٤ i مقدار الزكاة الواجب إخراجها على مبلغ . . . ٤ دينار حال عليها الحول ب يساوي ۱۰۰ دينار . 1 **إذا كان أ \_ - ٣ = ١٠** ، فإن أ = - ٧ ٣ المناهج الكو i ب ٤ Y. = £.... i ب ثانيا: في البنود (٥–١٢) لكل سؤال أربع اختيارات إحداها فقط صحيحة ظلل دائرة الرمز الدالة عليها: = | ± - | 0  $\frac{1}{5}$  --, (., £ - (1) 2 ( ) إذا كان ثمن ٦ قطع من الحلوى ٢٤٠٠ دينار ، فإن سعر القطعة الواحدة يساوي : ٦ ( ) . . 2 فلس ( ، . 2 فلس ( ج ) 2 2 فلس ( د ) . . ٣ فلس ٧  $= ( \boxed{9} - 9) \times 11$ ا صفر (ب) ٩٦ 77 ( د ) ۳۳