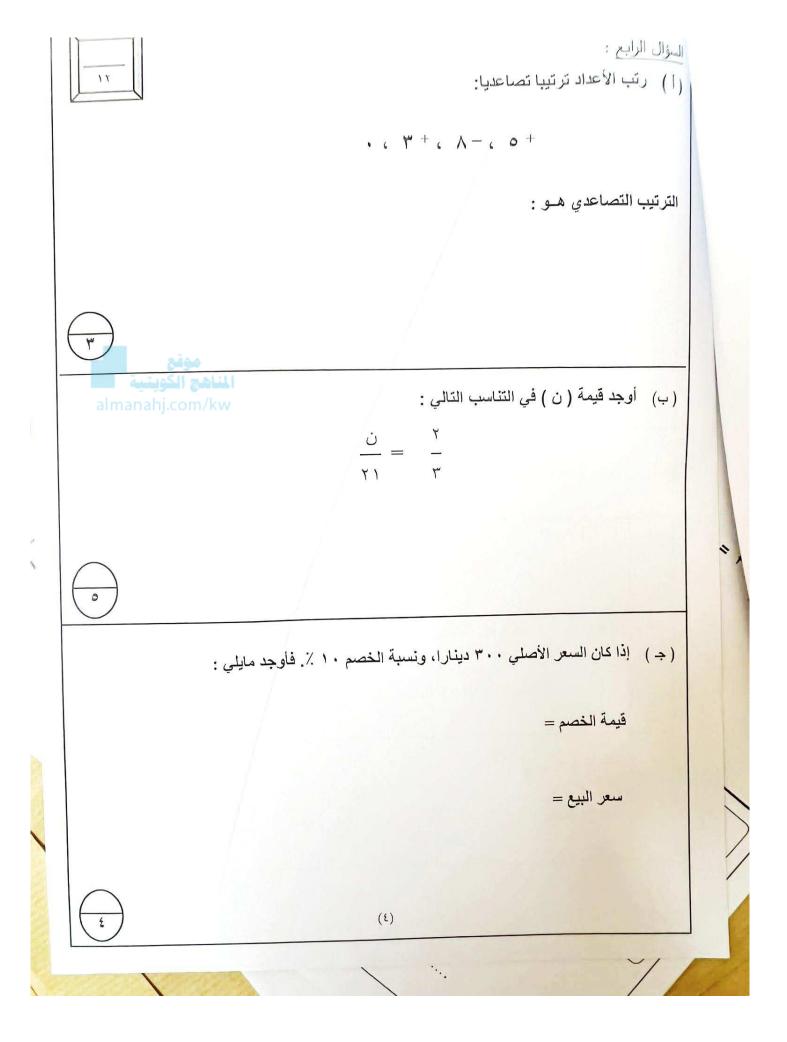

| المزيد من الملفات بحسب الصف السادس والمادة رياضيات في الفصل الثاني |   |
|--------------------------------------------------------------------|---|
| اوراق عمل رياضيات                                                  | 1 |
| <u>اوراق عمل ونماذج اختبار ممتازة في مادة الرياضيات</u>            | 2 |
| نموذج اختبار مهم لمادة الرياضيات                                   | 3 |
| <u>نموذج اجابة اختبار مهم لمادة الرياضيات</u>                      | 4 |
| نماذج اختبارات مهمة في مادة الرياضيات                              | 5 |





السؤال الثالث : (أ) أوجد قيمة مايلي:
٢٠ ٪ من ٢٢٠ موقع المناهج الكويت 4 (ب) أوجد مساحة المثلث التالي : ١٢سم 6 (ج) اشترى أحمد - ٩ جالونات من الطلاء ، استخدم - ٦ جالونات لطلاء حائط . احسب عدد الجالونات التي بقيت معه .



$$(1)$$

٢. ٢ ٢/٢. ٢١ : ٢٠٢/٢ ني البنود ( ۱ – ٤ ) عبارات ظلل <sup>( )</sup> إذا كانت العبارة صحيحة و 🤍 إذا كانت وان غير صحيحة : المعكوس الضربي للعدد ٤ هـ و - ٤ i مقدار الزكاة الواجب إخراجها على مبلغ . . . ٤ دينار حال عليها الحول ب يساوي ۱۰۰ دينار . 1 **إذا كان أ \_ - ٣ = ١٠** ، فإن أ = - ٧ ٣ المناهج الكو i ب ٤ Y. = £.... i ب ثانيا: في البنود (٥–١٢) لكل سؤال أربع اختيارات إحداها فقط صحيحة ظلل دائرة الرمز الدالة عليها: = | ± - | 0  $\frac{1}{5}$  --, (., £ - (1) 2 ( ) إذا كان ثمن ٦ قطع من الحلوى ٢٤٠٠ دينار ، فإن سعر القطعة الواحدة يساوي : ٦ ( ) . . 2 فلس ( ، . 2 فلس ( ج ) 2 2 فلس ( د ) . . ٣ فلس ٧  $= ( \boxed{9} - 9) \times 11$ ا صفر (ب) ٩٦ 77 ( د ) ۳۳