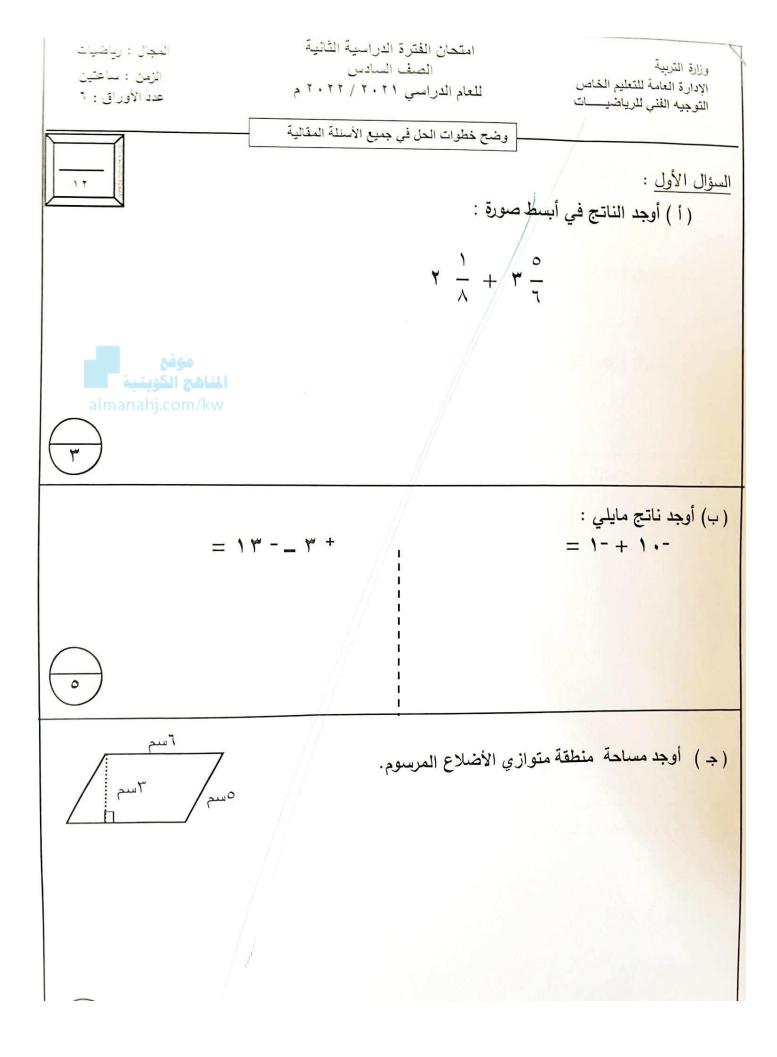

السؤال الثالث : (أ) أوجد قيمة مايلي:
٢٠ ٪ من ٢٢٠ موقع المناهج الكويت 4 (ب) أوجد مساحة المثلث التالي : ١٢سم 6 (ج) اشترى أحمد - ٩ جالونات من الطلاء ، استخدم - ٦ جالونات لطلاء حائط . احسب عدد الجالونات التي بقيت معه .