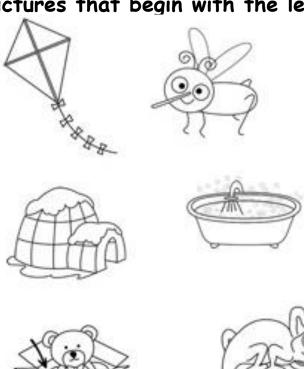

#### Copy and trace the letter:

Colour the pictures that begin with the letter I:

| 7 2325    |                 | Learn about Kuwait) | لنطقة حوي التعليمية<br>لام الابتدائية بنات | مدرسة الس |
|-----------|-----------------|---------------------|--------------------------------------------|-----------|
| Write the | e letter betwee | en the lines:       | 1st grade – 2nd                            | semeste   |
| I         | I               | I                   | I                                          |           |
|           |                 |                     |                                            |           |
|           |                 |                     |                                            |           |
|           |                 |                     |                                            |           |
| W         | WW.Kw           | <del>eduFile</del>  | es.Com                                     |           |
| i         | i               | i                   | j                                          |           |
|           |                 |                     |                                            |           |
|           |                 |                     |                                            |           |
|           |                 |                     |                                            |           |
|           |                 |                     |                                            |           |