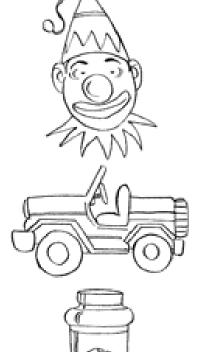

#### Copy and trace the letter:

Match the word to the right picture and colour them,

JEWELERY

JAM

JOKER

JEEP

JUG

JAGUAR