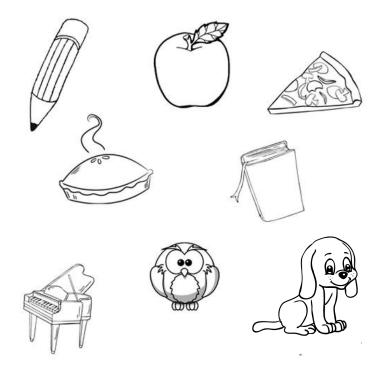

#### Colour the pictures that start with the letter P:

| Write the | e letter between | the lines: | مدرسة السلام الابتدائية بنات |
|-----------|------------------|------------|------------------------------|
| Р         | Р                | Р          | P                            |
|           | •                | •          | -                            |
|           |                  |            |                              |
|           |                  |            |                              |
|           |                  |            |                              |
|           |                  | 1 70.1     |                              |
|           | WW.KW            | eduFiles   | .Com                         |
|           | <b>10</b>        | <b>10</b>  | <b>10</b>                    |
| р         | p                | p          | <u>р</u>                     |
|           |                  |            |                              |
|           |                  |            |                              |
|           |                  |            |                              |
|           |                  |            |                              |