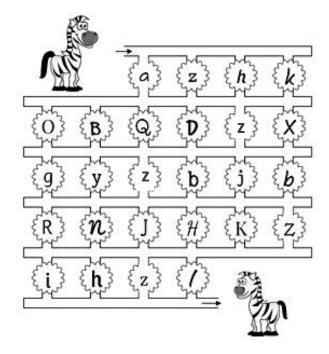

# Connect the letter z to help the zebra find her baby:

وزارة التربية الادارة العامة لمنطقة حولي التعليمية مدرسة السلام الابتدائية بنات

1st grade – 2nd semester