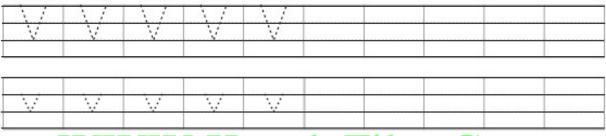

# Write the letter between the lines:

| مية | الادارة العامة لمنطقة حولي التعلي |
|-----|-----------------------------------|
|     | مدرسة السلام الابتدائية بنات      |
|     |                                   |
| ct  | grade - 2nd semester              |

| V | V | V |
|---|---|---|
|   |   |   |

1st grade – 2nd semester