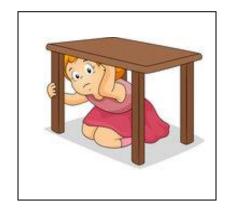

#### Match phraces to pictures:

1- It's a bag.

2- She is painting.

Unit 6: (Going to school)