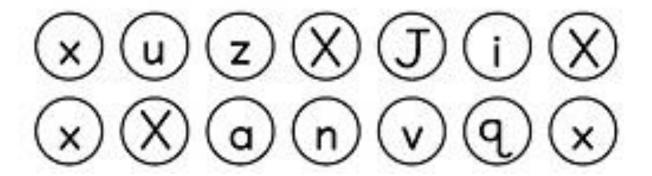

|
|                                                                              |

|   |   |   | V | / \ | $\Gamma$ | $\Lambda$ |   | K | 6. | 7 | Δ |   | 1 |    | H | 1 | 1 | <u>a (</u> | 7 |   | 11 | 7 | <u> </u> |
|---|---|---|---|-----|----------|-----------|---|---|----|---|---|---|---|----|---|---|---|------------|---|---|----|---|----------|
| V | V | V | V |     | V        | Y         | • |   | V  | V |   | U | J | II |   | П | L |            | • | U | 71 | I | 1        |

| u | u | U | u |
|---|---|---|---|
|   |   |   |   |
|   |   |   |   |
|   |   |   |   |
|   |   |   |   |
|   |   |   |   |
|   |   |   |   |





1st grade - 2nd semester





# Copy and trace the letter:



# WWW.KweduFiles.Com

# Colour the uppercase and lowecase letter Xx:







# Write the letter between the lines:

| 1                                    |
|--------------------------------------|
| وزارة التربية                        |
| الادارة العامة لمنطقة حولي التعليمية |
| مدرسة السلام الابتدائية بنات         |
|                                      |

1st grade – 2nd semester









| - |   |   | - | - | _ | _ |    | _ | _ | - |   | - | _ |   |   |    |   |   |   | _ | 4 |   | - |   | -  |   | 4  |   |   |   |  |   |    |    |   |          |
|---|---|---|---|---|---|---|----|---|---|---|---|---|---|---|---|----|---|---|---|---|---|---|---|---|----|---|----|---|---|---|--|---|----|----|---|----------|
|   |   | λ |   |   | / | λ | \/ | Z | λ |   |   |   | K |   | 7 | X  | 7 | _ | 7 |   | Ь |   | П | F | (1 | П | Ī, | Δ | C | 1 |  |   | 7  | r  | Y |