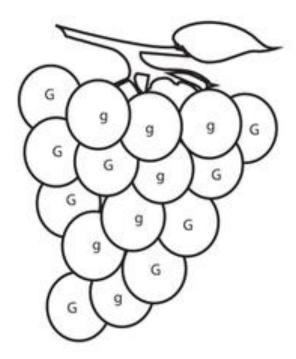

## WWW.KweduFiles.Com

Colour each capital G purple and each lower case g red:

How many grapes are on the vine ?\_\_\_\_\_

1st grade – 2nd semester