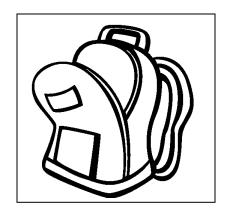

#### Match phraces to pictures:

1- It's a bag.

2- She is painting.

Unit 6: (Going to school)