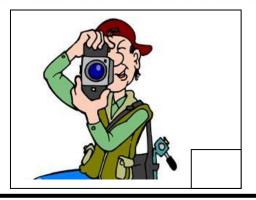

# Match phraces to pictures:

1- Take a photo.

2- Throw a ball.

1st grade - 2nd semester