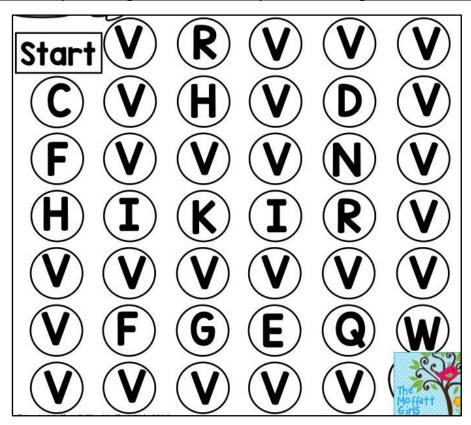

eduFiles.    | Com                                 |
| W a                            | WW.Kwe                       | eduFiles.    | Com<br>a                            |
| q                              | WW.Kwe                       | eduFiles.    | Com<br>q                            |
| q                              | WW.Kwe                       | eduFiles.    | Com<br>q                            |
| q                              | WW.Kwe                       | eduFiles.    | Com                                 |
| <b>Q</b>                       | q                            | q            | Com                                 |





1st grade – 2nd semester



# Copy and trace the letter:



# WWW.KweduFiles.Com

#### Find your way through the maze by connecting the letter V:







# Write the letter between the lines:

| مية | الادارة العامة لمنطقة حولي التعلي |
|-----|-----------------------------------|
|     | مدرسة السلام الابتدائية بنات      |
|     |                                   |
| ct  | grade - 2nd semester              |

| V | V | V |
|---|---|---|
|   |   |   |



1st grade – 2nd semester

## Listen to simple sentence and tick the correct pictures:







2





#### <u>Listen and circle the correct (letters/ numbers/ words):</u>

1

v - q - z

2

zoo - van - game



وزارة التربية الادارة العامة لمنطقة حولي التعليمية مدرسة السلام الابتدائية بنات

1st grade – 2nd semester

Unit 10: (Let's play)

### Circle the odd one out:

1

hot - too - zoo

2

van – leg – man

# WWW.KweduFiles.Com

# Match phraces to pictures:

1- Take a photo.





2- Throw