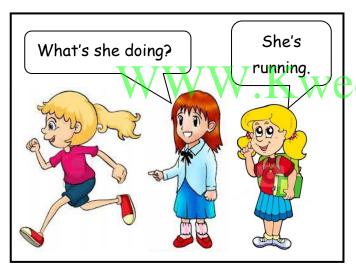

simple sentence and tick the correct pictures:







2





#### <u>Listen and circle the correct (letters/ numbers/ words):</u>

1

11 - 13 - 15

2

art - bag - sat





1st grade - 2nd semester

#### Circle the odd one out:

1

cat - hat - pot

2

hot - bat - not

## WWW.KweduFiles.Com

#### Match phraces to pictures:

1- It's a bag.





2- She is painting.







Unit 6: (Going to school)

#### Copy the following words:

cat cat cat



pan pan pan



<del>WWW.KweduFiles.Com</del>

#### Fill in the missing letter:



\_ ook



pain\_



b\_g



Unit 7: (Let's do it)

#### New vocabulary:























stop





stay



Unit 7: (Let's do it)

#### وزارة التربية الادارة العامة لمنطقة حولي التعليمية مدرسة السلام الابتدائية بنات

1st grade – 2nd semester

#### **Structures**



















#### Copy and trace the letter:



Match the word to the right picture and colour them,



JEWELERY

JAM

JOKER

JEEP

JUG

JAGUAR







Unit 7: (Let's do it)



#### Copy and trace the letter:



#### For each row colour the picture to match the bignning letter:







| Write th | ne letter between | the lines: | 1st grade – 2nd s |
|----------|-------------------|------------|-------------------|
| K        | K                 | K          | K                 |
| W        | WW.Kw             | eduFiles   | .Com              |
| k        | k                 | k          |                   |



# Copy and trace the letter:



#### Fill in the missing initial letter:







\_atch



\_indow





| Write the letter b | etween the lines | 1st grade – 2nd so |
|--------------