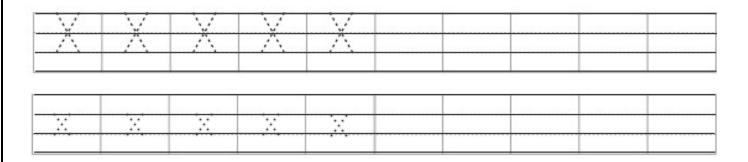

# Colour the uppercase and lowecase letter Xx:

# Write the letter between the lines:

| 1                                    |
|--------------------------------------|
| وزارة التربية                        |
| الادارة العامة لمنطقة حولي التعليمية |
| مدرسة السلام الابتدائية بنات         |
|                                      |