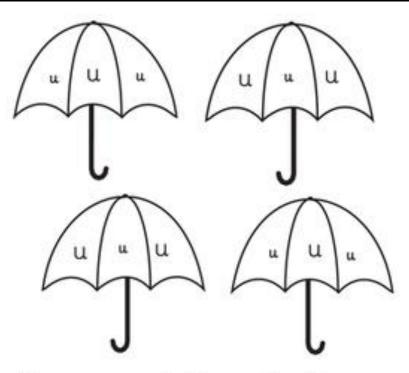

#### Colour each capital U yellow and each lower case u pink:

How many umbrellas are there?\_\_\_\_

Write the letter between the lines:

| وزارة التربية                                                                |
|------------------------------------------------------------------------------|
| روره<br>الادارة العامة لمنطقة حولي التعليمية<br>مدرسة السلام الابتدائية بنات |
| And the second second                                                        |
| 1st grade – 2nd semeste                                                      |
|                                                                              |
| 1 1                                                                          |
| U                                                                            |
|                                                                              |
|                                                                              |
|                                                                              |
|                                                                              |
|                                                                              |
|                                                                              |
|                                                                              |
|                                                                              |
|                                                                              |
|                                                                              |
|                                                                              |
|                                                                              |
|                                                                              |
| <del>.Com</del>                                                              |
|                                                                              |
|                                                                              |
|                                                                              |
|                                                                              |
|                                                                              |
| U                                                                            |
|                                                                              |
|                                                                              |
|                                                                              |
|                                                                              |
|                                                                              |
|                                                                              |
|                                                                              |
|                                                                              |
|                                                                              |
|                                                                              |