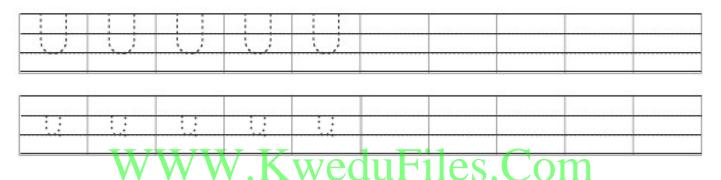

## Copy and trace the letter:

#### Colour each capital U yellow and each lower case u pink:

How many umbrellas are there?\_\_\_\_

Write the letter between the lines:

| وزارة التربية                                                                |
|------------------------------------------------------------------------------|
| روره<br>الادارة العامة لمنطقة حولي التعليمية<br>مدرسة السلام الابتدائية بنات |
| And the second second                                                        |
| 1st grade – 2nd semeste                                                      |
|                                                                              |
| 1 1                                                                          |
| U                                                                            |
|                                                                              |
|                                                                              |
|                                                                              |
|                                                                              |
|                                                                              |
|                                                                              |
|                                                                              |
|                                                                              |
|                                                                              |
|                                                                              |
|                                                                              |
|                                                                              |
|                                                                              |
| <del>.Com</del>                                                              |
|                                                                              |
|                                                                              |
|                                                                              |
|                                                                              |
|                                                                              |
| U                                                                            |
|                                                                              |
|                                                                              |
|                                                                              |
|                                                                              |
|                                                                              |
|                                                                              |
|                                                                              |
|                                                                              |
|                                                                              |
|                                                                              |

|   |   |   | V | / \ | $\Gamma$ | $\Lambda$ |   | K | 6. | 7 | Δ |   | 1 |    | H | 1 | 1 | <u>a (</u> | 7 |   | 11 | 7 | <u> </u> |
|---|---|---|---|-----|----------|-----------|---|---|----|---|---|---|---|----|---|---|---|------------|---|---|----|---|----------|
| V | V | V | V |     | V        | Y         | • |   | V  | V |   | U | J | II |   | П | L |            | • | U | 71 | I | 1        |

| u | u | U | u |
|---|---|---|---|
|   |   |   |   |
|   |   |   |   |
|   |   |   |   |
|   |   |   |   |
|   |   |   |   |
|   |   |   |   |

1st grade - 2nd semester