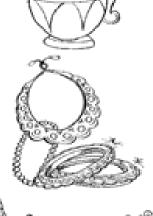

#### Copy and trace the letter:

Match the word to the right picture and colour them,

JEWELERY

JAM

JOKER

JEEP

JUG

JAGUAR