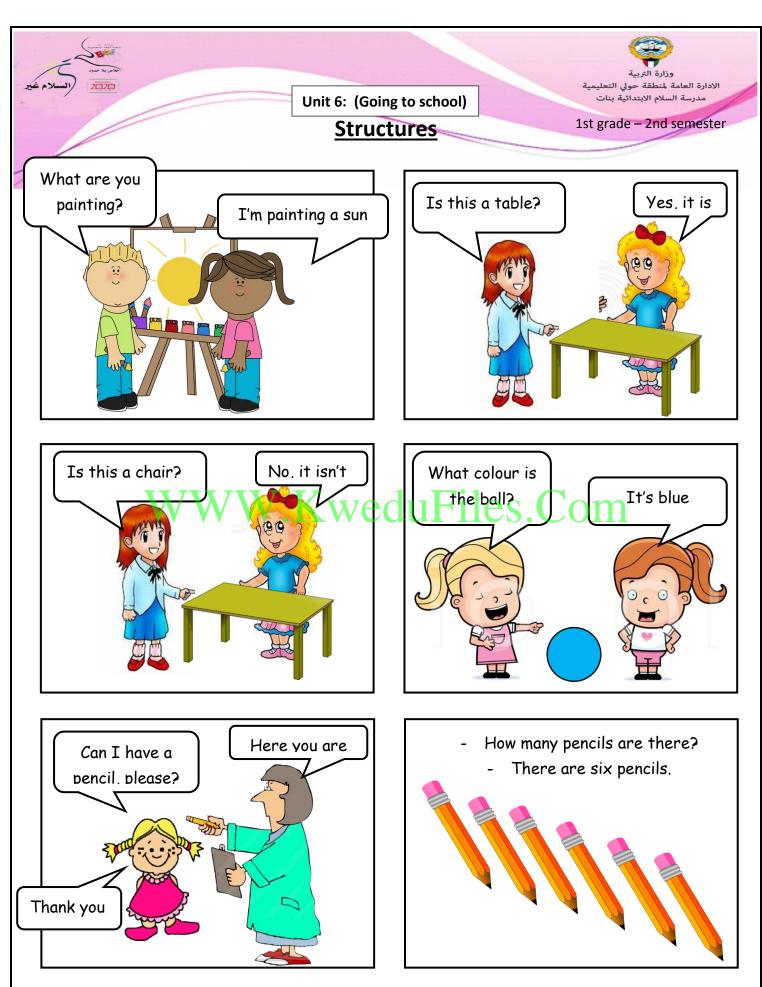

# Grade one Fun with English

Student Name:

WWW.KweduFiles.Com

Class: 1/

By: Fatema Alsager

H.O.D: Sara Aldousari







1st grade - 2nd semester

#### New vocabulary:

























12

14

15

purple







Unit 6: (Going to school)



#### Trace the letter:



#### Colour the pictures that start with the letter P:







| Write the | e letter between | the lines: | مدرسة السلام الابتدائية بنات |
|-----------|------------------|------------|------------------------------|
| Р         | Р                | Р          | P                            |
|           | •                | •          | -                            |
|           |                  |            |                              |
|           |                  |            |                              |
|           |                  |            |                              |
|           |                  | 1 70.1     |                              |
|           | WW.KW            | eduFiles   | .Com