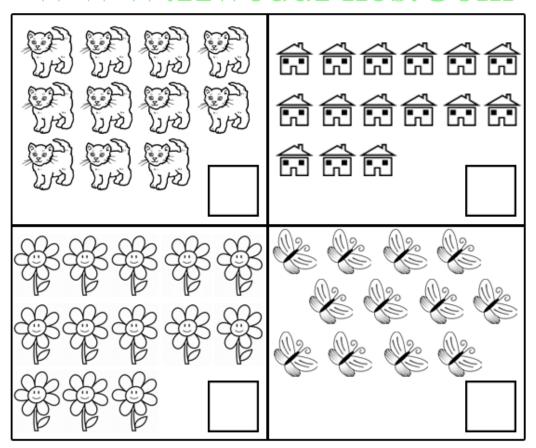

| <b>10</b>        | <b>10</b>  | <b>10</b>                    |
| р         | p                | p          | <u>р</u>                     |
|           |                  |            |                              |
|           |                  |            |                              |
|           |                  |            |                              |
|           |                  |            |                              |



1st grade – 2nd semester



Numbers Worksheet

I can write my numbers

| • • •         |    |  |  |  |
|---------------|----|--|--|--|
| 11            | 11 |  |  |  |
| 12            | 12 |  |  |  |
| 13            | 13 |  |  |  |
| 14            | 14 |  |  |  |
| $\overline{}$ |    |  |  |  |

#### Count and write the numbers 11es. Com







1st grade – 2nd semester



#### Copy and trace the letter:



#### Fill in the missing initial letter:



\_ake



\_ow



\_ap





| وزارة التربية                        |
|--------------------------------------|
| الادارة العامة لمنطقة حولي التعليمية |
| مدرسة السلام الابتدائية بنات         |
|                                      |
|                                      |







1st grade - 2nd semester

#### Listen to simple sentence and tick the correct pictures:







2





#### <u>Listen and circle the correct (letters/ numbers/ words):</u>

1

11 - 13 - 15

2

art - bag - sat





1st grade - 2nd semester

#### Circle the odd one out:

1

cat - hat - pot

2

hot - bat - not

## WWW.KweduFiles.Com

#### Match phraces to pictures:

1- It's a bag.





2- She is painting.