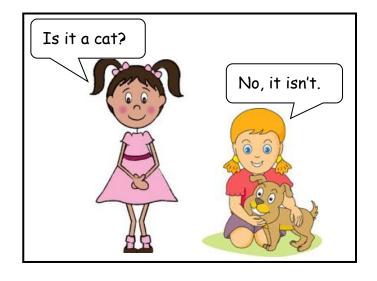

le sentence and tick the correct pictures:







2





#### <u>Listen and circle the correct (letters/ numbers/ words):</u>

1

11 - 13 - 15

2

art - bag - sat





1st grade - 2nd semester

#### Circle the odd one out:

1

cat - hat - pot

2

hot - bat - not

## WWW.KweduFiles.Com

#### Match phraces to pictures:

1- It's a bag.





2- She is painting.







Unit 6: (Going to school)

#### Copy the following words:

cat cat cat



pan pan pan



<del>WWW.KweduFiles.Com</del>

#### Fill in the missing letter:



\_ ook



pain\_



b\_g



Unit 7: (Let's do it)

#### New vocabulary:























stop





stay



Unit 7: (Let's do it)

#### وزارة التربية الادارة العامة لمنطقة حولي التعليمية مدرسة السلام الابتدائية بنات

1st grade – 2nd semester

#### **Structures**



















#### Copy and trace the letter:



Match the word to the right picture and colour them,



JEWELERY

JAM

JOKER

JEEP

JUG

JAGUAR







Unit 7: (Let's do it)



#### Copy and trace the letter:



#### For each row colour the picture to match the bignning letter:







| Write th | ne letter between | the lines: | 1st grade – 2nd s |
|----------|-------------------|------------|-------------------|
| K        | K                 | K          | K                 |
| W        | WW.Kw             | eduFiles   | .Com              |
| k        | k                 | k          |                   |



# Copy and trace the letter:



#### Fill in the missing initial letter:







\_atch



\_indow





| Write the letter b | etween the lines | 1st grade – 2nd so |
|------------------