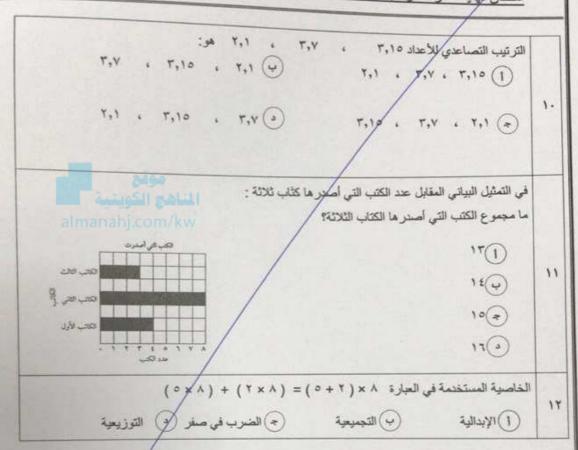

|         | ال الخامس ( الأسئلة الموضوعية ):<br>في البنود من (( - ٤) ظلل ( ) إذا كانت العبارة صحيحة، ( ) إذا كانت العبارة خاطئة                          |   | 17      |
|---------|----------------------------------------------------------------------------------------------------------------------------------------------|---|---------|
| _       |                                                                                                                                              | 0 | (4)     |
| ,       | زاويتان متكاملتان قياس إحماهما ٨٥ " ، فإن قياس الزاوية الثانية = ٩٥ "                                                                        | 1 | •       |
|         | .,of.v = 1 ÷ or.,v                                                                                                                           | 1 | (9)     |
| 3       | 17 S /S                                                                                                                                      | 1 | <b></b> |
| ياً: في | في البنود من (٥ – ١٢) لكل بند أربعة اختيارات واحد منها صحيح، اختر الإجابة الصحيحة                                                            |   |         |
|         |                                                                                                                                              |   |         |
|         | علامات العد التي تقابل تكرار مقداره ٧ هي :                                                                                                   |   |         |
| 3       | علامات العد التي تقابل تكرار مقداره ٧ هي :                                                                                                   |   |         |
| 3       | علامات العد التي تقابل تكرار مقداره ٧ هي :  (1) الله (١) الله (١) الله (١) الله (١) الله (١) الله (١) العدد ٩٢٨,٤ مقربا لأقرب جزء من المنة = |   |         |
| 1       | علامات العد التي تقابل تكرار مقداره ٧ هي :  (1)                                                                                              | 1 |         |