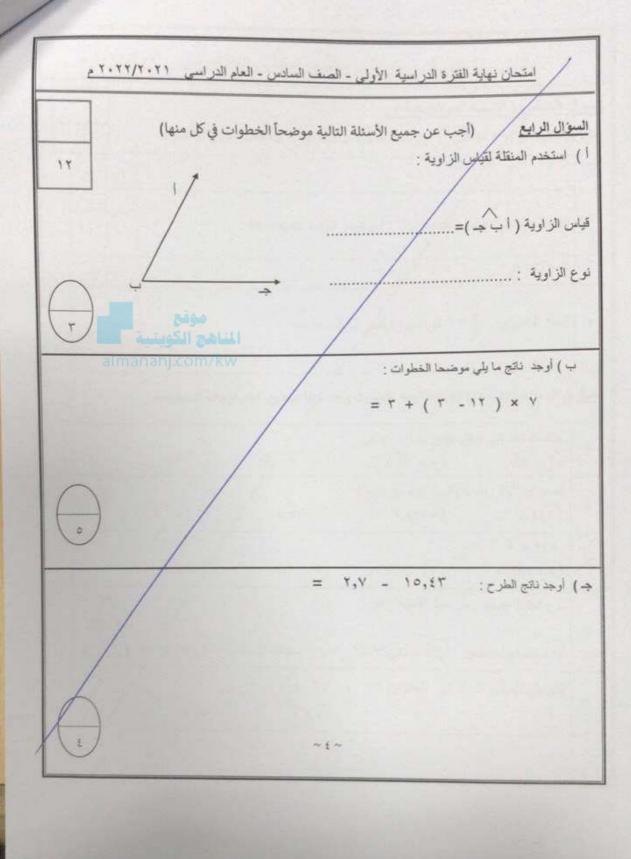

| امتحان نهاية الفترة الدراسية الأولى - الصف السادس - العام الدراسي ٢٠٢/٢٠٢١ م                                                                                            |
|-------------------------------------------------------------------------------------------------------------------------------------------------------------------------|
| السؤال الثبالث (أجب عن جميع الأسئلة التالية موضحاً الخطوات في كل منها)  ا) انظر الشكل المجاور ثم أجب عن الأسئلة التالية (دون استخدام الأدوات الهندسية)  قياس (ب المر) = |
| السبب:<br>قياس (جـبُ أ) =<br>السبب:                                                                                                                                     |
| ب) رتب الكسور التالية تنازليا: ٥٠ / ٧ ، ١٦ ، ٧ .                                                                                                                        |
|                                                                                                                                                                         |
| جـ) لوجد المدى والمنوال والوسيط و المتوسط الحسابي للقيم التالية:·                                                                                                       |
| £ . A . £ . 9 . 10                                                                                                                                                      |
|                                                                                                                                                                         |
| المتوال =                                                                                                                                                               |
| Ilaco =                                                                                                                                                                 |
|                                                                                                                                                                         |
| Naite and   Ilanie                                                                                                                                                      |