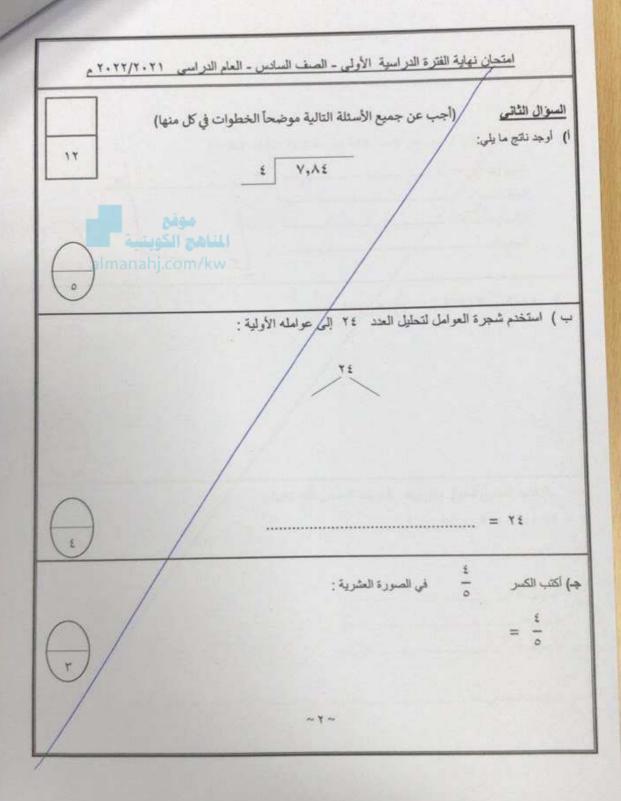

بية الاسلامية الاسلامية اللينهية اللينهية الاسلامية اللينهية الاسلامية اللينهية الاسلامية اللينهية الاسلامية اللينهية الاسلامية المسلمية اللينهية الاسلامية المسلمية اللينهية المسلمية اللينهية الاسلامية المسلمية اللينهية المسلمية المسلم

| المزيد من الملفات بحسب الصف السادس والمادة رياضيات في الفصل الأول |   |  |  |
|-------------------------------------------------------------------|---|--|--|
| الكفايات العامة والخاصة في مادة الرياضيات                         | 1 |  |  |
| العامل المشترك الأكبر في مادة الرياضيات                           | 2 |  |  |
| بنك اسئلة مهم في مادة الرياضيات                                   | 3 |  |  |
| <u>حرس الأس في مادة الرياضيات</u>                                 | 4 |  |  |
| بند 2_6منهج كفايات في مادة الرياضيات                              | 5 |  |  |





## امتحان نهاية الفترة الدراسية الأولى - الصف السادس - العام الدراسي ٢٠٢٢/٢٠٢١ م



| المجال: رياضيات<br>الزمن: ساعتان<br>عدد الأوراق: ٢ | امتحان ثهاية القترة الدراسية الأولى<br>الصف السادس<br>العام الدراسي ٢٠٢١ / ٢٠٢٢ م | ا وزارة التربية<br>الإدارة العامة لمنطقة العاصمة التعليمية<br>التوجيه الغني للرياضيات                   |
|----------------------------------------------------|-----------------------------------------------------------------------------------|---------------------------------------------------------------------------------------------------------|
|                                                    | سم سرس الأسئلة التالية موضحاً الخطوات في                                          |