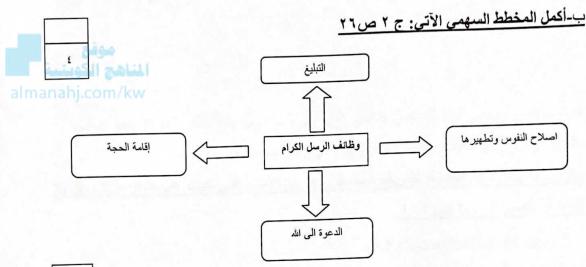

#### السؤال الثاني: في مجال العقيدة:

أ ضع خطأ تحت المكمل الصحيح فيما يأتي: ٤ ١ - من الأمور التي تفرد بها الأنبياء والرسل عليهم السلام دون سائر البشر: ( <u>أحياء في قبورهم</u> - الزواج - الأكل والشرب ) ص ٢٣ أمر خارق للعادة يظهره الله عز وجل على يد نبي من أنبيائه : ( العصمة – <u>المعجزة</u> – الفطانة ) ص ١٠٢ ٣ من صفات الرسل الكرام عليهم السلام: ( التبليغ - <u>الصدق والأمانة</u> - إقامة الحجة ) ص ٢٤ كالتبليغ ٤- من وظائف الرسل الكرام عليهم السلام almanahi.com/kw ( طلب العلم - <u>الدعوة إلى الله تعالى</u> - عمارة الأرض ) ص ٦٢ ب اكتب المصطلح المناسب لكل عبارة مما يأتي: ١ - (التبليغ) بيان الأوامر والنواهي من غير زيادة ولا نقصان . ص ٢٦ ٢ ﴿ الإسراء ﴾ الذهاب ليلاً برسول الله ﷺ من المسجد الحرام إلى المسجد الأقصى .ص ١١٤ ٣ ( القرآن الكريم ) كلام الله المعجز المنزل على سيدنا محمد علية المكتوب بالمصاحف. ص١١٢ ٤- ( الاستدراج ) أمر خارق للعادة يظهر على يد فاسق مدع للألوهية. ص ١٠٣ ج- اكتب أربعا من معجزات النبي - ﷺ - الحسية . ص١١٨-١١٨ ١ + الإسراء والمعراج. ٢-: انشقاق القمر. ٣- كف الأعداء عنه. ٤ – إجابة دعوته. - معجزاته في تكثير الطعام والشراب. - معجزاته مع الحيوانات والجمادات. - الإخبار عن الأمور المستقبلية والحسية. -إبراء المرضي.