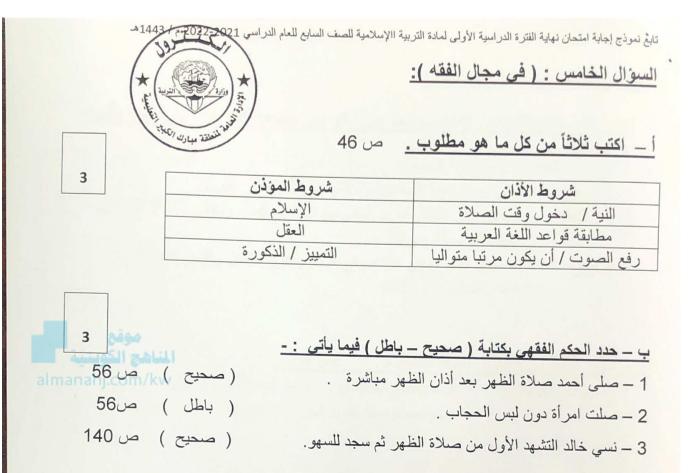

لله عنه - قال : قال رسول الله – ﷺ - (( إنَّما الأعْمَالُ بالنِّيَّات، وإنَّما لكل المريئ ما نَوَى، فمَن كَانَتْ هِجْرَتُهُ إلى اللهِ ورَسولِهِ، فَهِجْرَتُهُ إلى اللهِ ورَسولِهِ، ومَن كَانَتْ هِجْرَتُهُ إلى ما هَاجَرَ إلَيْهِ )) . ص 117

ب - صنف الكلمات الآتية في خانة شروط قبول العمل الصالح أو في ثمار الإخلاص :

( أن يكون موافقا لما جاء به الرسول - ﷺ - النجاة من الفتن – نيل شفاعة النبي - ﷺ - خالصا لله – تعالى – العصمة من الشيطان ) . ص 118- 119 – 120

3

| ثمار الإخلاص          | شروط قبول العمل الصالح                |
|-----------------------|---------------------------------------|
| النجاة من الفتن       | ن يكون موافقًا لما جاء به الرسول - ﷺ- |
| نيل شفاعة النبي - ﷺ - | خالصا لله - تعالى -                   |
| العصمة من الشيطان     |                                       |

10

5

)





ج - ضع علامة (√) للحكم المناسب للأفعال التالية :- ص 133 - 134 - 136

|   | مبطلات الصلاة      | مكروهات الصلاة        | الأفعال            |   |
|---|--------------------|-----------------------|--------------------|---|
|   |                    | $\underline{}$        | التثاؤب في الصلاة  | 1 |
| 4 | <u>√</u>           |                       | القهقهة            | ب |
|   |                    | $\underline{\lambda}$ | التخصر في الصلاة   | 5 |
|   | $\underline{\vee}$ |                       | الأكل والشرب عمداً | 2 |

| 1 | .0 |  |
|---|----|--|
|   |    |  |



5

تابع نموذج إجابة امتحان نهاية الفترة الدراسية الأولى لمادة التربية االإسلامية للصف السابع للعام الدراسي 2021-2022 م / 1443هـ

السوال السادس في مجال التهذيب :

أ - اختر المصطلح الشرعى المناسب مما بين القوسين وضعه عند كل عبارة