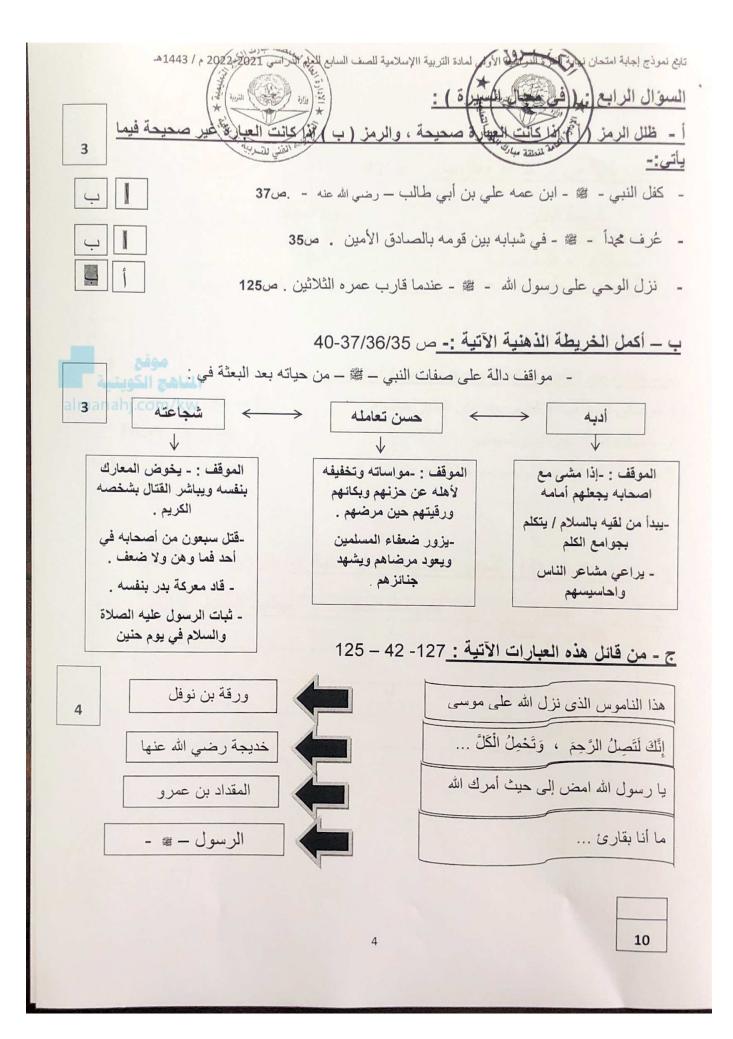

الله عنه - قال : قال رسول الله – ﷺ - (( إنَّما الأعْمَالُ بالنِّيَّات، وإنَّما لكل المريئ ما نَوَى، فمَن كَانَتْ هِجْرَتُهُ إلى اللهِ ورَسولِهِ، فَهِجْرَتُهُ إلى اللهِ ورَسولِهِ، ومَن كَانَتْ هِجْرَتُهُ إلى ما هَاجَرَ إلَيْهِ )) . ص 117

ب - صنف الكلمات الآتية في خانة شروط قبول العمل الصالح أو في ثمار الإخلاص :

( أن يكون موافقا لما جاء به الرسول - ﷺ - النجاة من الفتن – نيل شفاعة النبي - ﷺ - خالصا لله – تعالى – العصمة من الشيطان ) . ص 118- 119 – 120

3

| ثمار الإخلاص          | شروط قبول العمل الصالح                |
|-----------------------|---------------------------------------|
| النجاة من الفتن       | ن يكون موافقًا لما جاء به الرسول - ﷺ- |
| نيل شفاعة النبي - ﷺ - | خالصا لله - تعالى -                   |
| العصمة من الشيطان     |                                       |

10

5

)





ج - ضع علامة (√) للحكم المناسب للأفعال التالية :- ص 133 - 134 - 136

|   | مبطلات الصلاة      | مكروهات الصلاة        | الأفعال            |   |
|---|--------------------|-----------------------|--------------------|---|
|   |                    | $\underline{}$        | التثاؤب في الصلاة  | 1 |
| 4 | <u>√</u>           |                       | القهقهة            | ب |
|   |                    | $\underline{\lambda}$ | التخصر في الصلاة   | 5 |
|   | $\underline{\vee}$ |                       | الأكل والشرب عمداً | 2 |

| 1 | .0 |  |
|---|----|--|
|   |    |  |



5

تابع نموذج إجابة امتحان نهاية الفترة الدراسية الأولى لمادة التربية االإسلامية للصف السابع للعام الدراسي 2021-2022 م / 1443هـ

السوال السادس في مجال التهذيب :

أ - اختر المصطلح الشرعى المناسب مما بين القوسين وضعه عند كل عبا