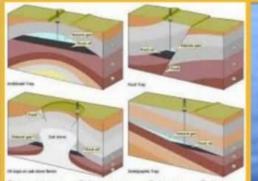

الطاقة غير المتجددة (الغاز الطبيعي)

almanahj.com/kw

لغاز الطبيعي أحد مصادر الطاقة غير المتجددة و يتشابه الغاز الطبيعي مع النفط في التواجد بين طبقات الصخور العميقة بباطن الأرض

الأسبم

permaks State-Day # = Period Reserver ved # = Sector Lass. # 1.181