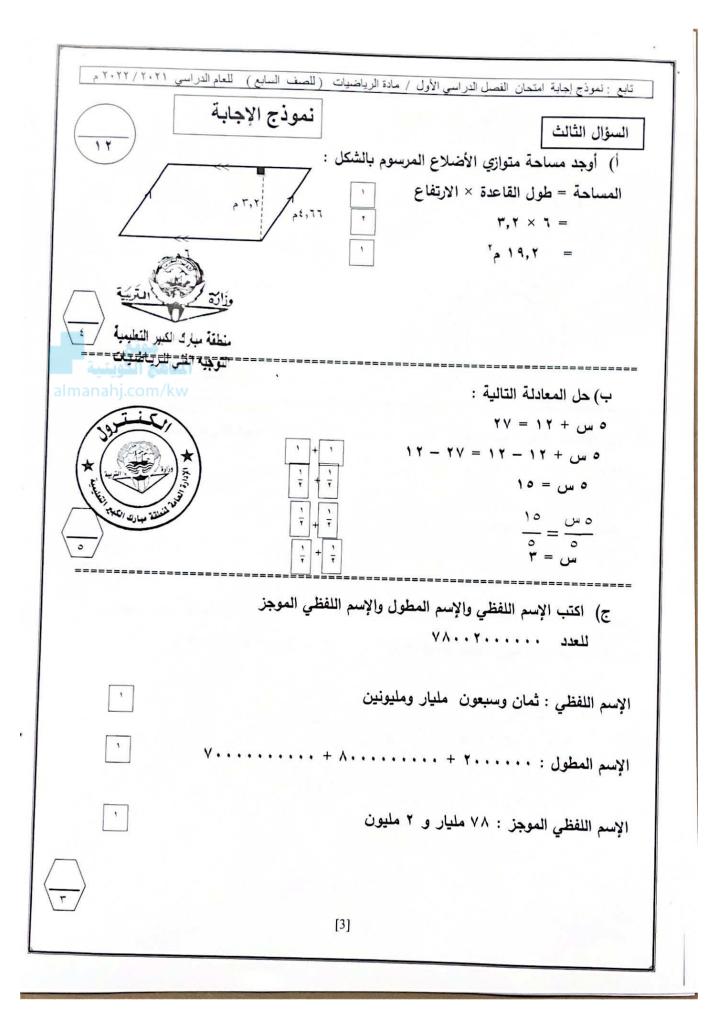

تابع : نموذج إجابة امتحان الفصل الدراسي الأول / مادة الرياضيات (للصف السابع) للعام الدراسي ٢٠٢١ / ٢٠٢٢ م ثانيا الأسئلة الموضوعية نموذج الإجابة (التظليل في الجدول المخصص في الصفحة الأخيرة) أولا : البنود (١-٤) ظلل (أ) إذا كانت العبارة صحيحة ، ظلل (ب) إذا كانت العبارة خطأ . القيمة المكانية للرقم الذي تحته خط في العدد ٩٨. • هو ٠,٩٠ (ب) Ģ العدد ٨٠٠٠٠٠ بالصورة العلمية هو ٨,٥ × ١٠ ÷ 1 إذا كان  $\frac{\omega}{c} = 1$  فإن س = 1٣ في التمثيل البياني المقابل : إذا كان الدخل الشهري للأسرة ٥٠٠ دينار (...) فإن ماتدخره الأسرة شهرياً ٥٠ دينار ماكل خطفة مبلرك الكبير التطيمية ترجيه اللنى للرياضيات ثانياً: البنود (٥-١٢) لكل بند أربع اختيارات ظلل في الورقة المخصصة للإجابة دائرة الاختيار الصحيح فقط . ه) العدد ٨١,٢٩ مقرباً إلى أقرب جزء من عشرة يساوي تقريباً : A1, T () A1, T () A1, T () ٦) رمز العدد ( أربعمئة وثلاثون ألفأ وأربعمئة وسبعة ) هو : £ . . . V 0 £ . . . . . . . • £8. 2. V المتطقة مبادك الك ٧) قيمة س التي تحقق المعادلة ٧٨,٣٤ س = ٧,٨٣٤ هي : •,1 🤤 0 .,... (ب ۱۰ [5]

تابع : نموذج إجابة امتحان الفصل الدراسي الأول / مادة الرياضيات (للصف السابع) للعام الدراسي نموذج الإجابة ( 120  $= (9-) + (1) (\Lambda$  الشقة مبارك (عليه) °- ↔ ↔ ↔ () ٩) مساحة المثلث المرسوم بالشكل المقابل يساوي: ب ۱۵۰ سم 🔿 ۱۵ سم' د ۱٫۵ دسم ج ۳۰۰ دسم ہ سم ١٠ شكل سداسي منتظم طول كل ضلع من أضلاعه ٢,٣ سم فإن محيطه يساوي : ب ۲٫۹ سم ۱۳٫۸ 🔿 منطقة مبلرك الكبير النطيع د ٤,٦ سم ج ۸٫۳ سم لتوجيه الغنى للريباغيدا (11) صندوق على شكل شبه مكعب حجمه ٤٥ سم ومساحة قاعدته ١٥ سم ، فإن ارتفاع الصندوق يساوي : ب ۲۰ سم 🕤 ۲۰ سم 🔿 ۲ سم ١٢) إذا كانت مجموعة البيانات مكونة من ٤ قيم ، والمتوسط الحسابي لقيم بيانات هذه المجموعة هو ٢٨ فإن مجموع هذه القيم هو : 111 @ "1 🤿 ب ۲۴ ٧  $\bigcirc$ [6]