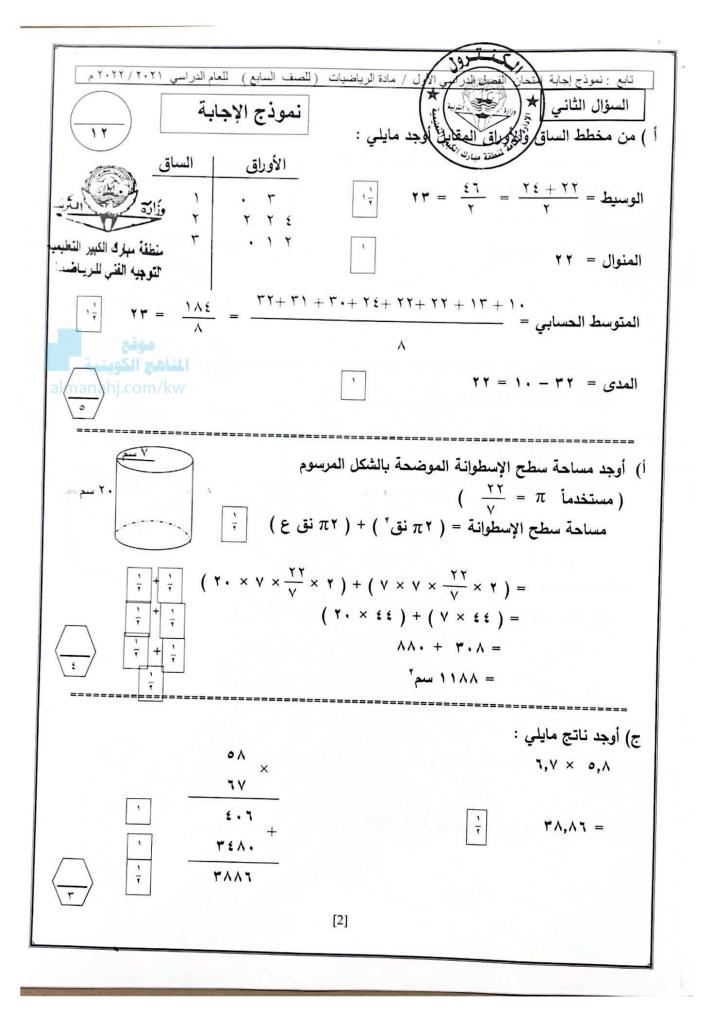

للعام الدراسي : ٢٠٢١ / ٢٠٢٢م امتحان وزارة التربية الزمين : ساعتان الفصل الدراسي الأول منطقة مبارك إلك عدد الأوراق : ( ٧) الصف : السابع التوجيه الفنى ل نعوذج الإجابة أسئلة المقال فطقة مبارك 17 السؤال الأول ( تراعى الحلول الأخرى في جميع أسئلة المقال )  $\frac{1}{\overline{\tau}}$   $\frac{1}{\overline{\tau}}$   $\frac{1}{\overline{\tau}}$ أ) أوجد ناتج مايلي : ♥ <u>♥</u> <u>♥</u><u>¥</u>, **♥**<u>X</u>,... = YV,99 - TA SII 20141 TV,99  $1\cdot,\cdot 1 = YY, 99 - WA, \cdot \cdot$ 1 ... 1 ب) حل المتباينة التالية : حيث س عدد صحيح وزارة س – ۱۹ <u><</u> ۲۵ منطقة مبارك الكبير التعليمية توجيه الفني للرياضبات س – ۱۹ + ۱۹ < ۲۵ + ۱۹ ` + ` س < ٤٤ كل عدد صحيح أصغر من ٤٤ ج ) احسب قيمة مايلي : 17/+ 9 - 0 × £ £ + 9 - 0 × £ = £ + 9 - Y. = ٤ + ١١ = 10 [1]

تابع : نموذج إجابة امتحان الفصل الدراسي الأول / مادة الرياضيات (للصف السابع) للعام الدراسي ٢٠٢١ / ٢٠٢٢ م ثانيا الأسئلة الموضوعية نموذج الإجابة (التظليل في الجدول المخصص في الصفحة الأخيرة) أولا : البنود (١-٤) ظلل (أ) إذا كانت العبارة صحيحة ، ظلل (ب) إذا كانت العبارة خطأ . القيمة المكانية للرقم الذي تحته خط في العدد ٩٨. • هو ٠,٩٠ (ب) Ģ العدد ٨٠٠٠٠٠ بالصورة العلمية هو ٨,٥ × ١٠ ÷ 1 إذا كان  $\frac{\omega}{c} = 1$  فإن س = 1٣ في التمثيل البياني المقابل : إذا كان الدخل الشهري للأسرة ٥٠٠ دينار (...) فإن ماتدخره الأسرة شهرياً ٥٠ دينار ماكل خطفة مبلرك الكبير التطيمية ترجيه اللنى للرياضيات ثانياً: البنود (٥-١٢) لكل بند أربع اختيارات ظلل في الورقة المخصصة للإجابة دائرة الاختيار الصحيح فقط . ه) العدد ٨١,٢٩ مقرباً إلى أقرب جزء من عشرة يساوي تقريباً : A1, T () A1, T () A1, T () ٦) رمز العدد ( أربعمئة وثلاثون ألفأ وأربعمئة وسبعة ) هو : £ . . . V 0 £ . . . . . . . • £8. 2. V المتطقة مبادك الك ٧) قيمة س التي تحقق المعادلة ٧٨,٣٤ س = ٧,٨٣٤ هي : •,1 🤤 0 .,... (ب ۱۰ [5]