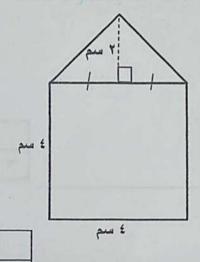

السوال الأول:

 أوجد الناتج في أبسط صورة.  $r + \lambda \frac{\gamma}{q}$ 

- ( أوجد كلًا مما يلى:
- ١ مساحة المنطقة المثلثة =
- ٢ مساحة المنطقة المريعة =
  - ٣- المساحة الكلية للشكل =

(ج) استعن بالدَّوَارة المبينة على اليسار لتجد كلا من الاحتمالات التالية في أبسط صورة: