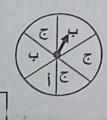

السوال الأول:

 أوجد الناتج في أبسط صورة.  $r + \lambda \frac{\gamma}{q}$ 

- ( أوجد كلًا مما يلى:
- ١ مساحة المنطقة المثلثة =
- ٢ مساحة المنطقة المريعة =
  - ٣- المساحة الكلية للشكل =

(ج) استعن بالدَّوَارة المبينة على اليسار لتجد كلا من الاحتمالات التالية في أبسط صورة:

- ١) احتمال (ظهور ب) =
- ٢ ) احتمال (ظهورج) =
- ٣ ) احتمال (عدم ظهور أ) =