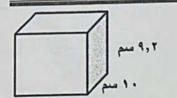

استخدم مبدأ العد ، لتجد عدد النواتج الممكنة التي تحصل عليها عند رمي مكعب مرقم من
 ( ۱- ۲ ) ثم قطعة نقدية .

۸) إذا كان س ÷ ٤ = ٥, ، فإن س =

٩) حجم المنشور القائم الموضح في الشكل المقابل =

- 4 P
- ٠,٢ (۽

- ., . ۲ 🔾

قراءة

- ب ۹۲۰۰ سم
  - ال ۹۲۰ سم

- ۹,۲ (۹)
- چ ۹۲ سم
- ١٠) الأعداد المرتبة تنازليًا هي:
- 14-10-11-14
- 14-,0-,4+,1+, .
- 1+, 4+,,,,,,,,,,
- . . 14- . 0 . 1+ . 4+ (1)

- $= \Lambda^- \Lambda^- (1)$ 
  - 17- P
  - ۸ + (<del>-)</del>