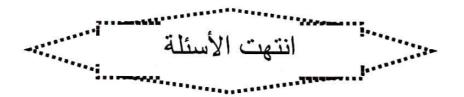

| (ج) ۹ دینار                                       | (ب) ۱۲ دینار                    | (۹) ۱۰ دینار                             |  |
|                                                                                                                                       |                                                   | ( • )                           |                                          |  |

اختبار الصف التاسع – (الفصل الدراسي الثاني ) – العام الدراسي ۲۰۲۱ / ۲۰۲۱ – ( رياضيات )

۱۰ المستقيم المتعامد مع المستقيم : ٢ص = ٣ س – ١ هو :

(٩) ٣ص = ٢س + ٥ (ب) ٢ص = ٣س – ٥ (ب) ٣ص = -٢ س – ٥ (د) ٢ص = -٣س + ٥

النقطة ( ۰ ، ٣ ) ∈ بيان الدالة :

(٩) ص = س (ب) ص = ٢ س + ٣ (ج) ص = ٣ س + ١ (د) ص = ٣ س

۱۲ هرم قائم مساحة قاعدته ٢ سم وارتفاعه ١٠ سم ، فإن حجمه يساوي :